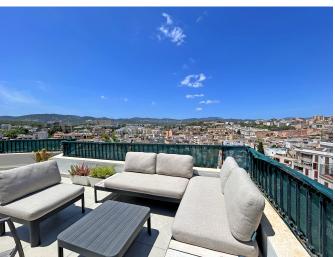

## Impressive penthouse in Son Armadams

In the prestigious neighbourhood of Son Armadams, just a few steps away from the Palma Sport & Tennis Club and the Paseo Marítimo, we find this impressive penthouse that offers spectacular views and an ideal layout.

The 121 m² penthouse has an extraordinary private terrace of 72 m², 3 bedrooms, 2 bathrooms and a separate kitchen that can be opened to the living and dining room, creating an even more spacious and luminous space. The terrace is has enough space for a barbecue, a table for outdoor dining and a set of sofas to enjoy the wonderful views. In addition, there is the possibility to rent a parking space in the area, which adds extra value to this magnificent offer.

Additional information: Air conditioning hot/cold, electric heating, laundry room, fitted wardrobes, BBQ, PVC double glazing, terrace, glazed balcony, possibility to rent parking space, lift.

Ref.: 38054
Impressive penthouse in Son Armadams