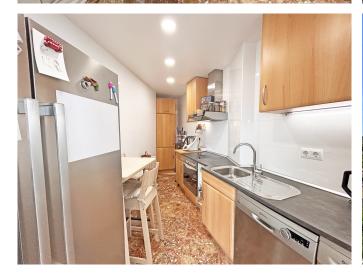

The 121 m² penthouse has an extraordinary private terrace of 72 m², 3 bedrooms, 2 bathrooms and a separate kitchen that can be opened to the living and dining room, creating an even more spacious and luminous space. The terrace is has enough space for a barbecue, a table for outdoor dining and a set of sofas to enjoy the wonderful views. In addition, there is the possibility to rent a parking space in the area, which adds extra value to this magnificent offer.

Additional information: Air conditioning hot/cold, electric heating, laundry room, fitted wardrobes, BBQ, PVC double glazing, terrace, glazed balcony, possibility to rent parking space, lift.

Ref.: 38054
Impressive penthouse in Son Armadams