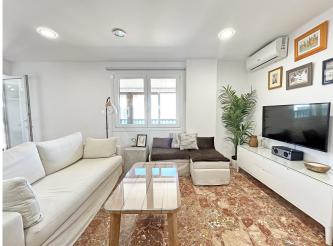

## Impressive penthouse in Son Armadams

In the prestigious neighbourhood of Son Armadams, just a few steps away from the Palma Sport & Tennis Club and the Paseo Marítimo, we find this impressive penthouse that offers spectacular views and an ideal layout.

The 121 m² penthouse has an extraordinary private terrace of 72 m², 3 bedrooms, 2 bathrooms and a separate kitchen that can be opened to the living and dining room, creating an even more spacious and luminous space. The terrace is has enough space for a barbecue, a table for outdoor dining and a set of sofas to enjoy the wonderful views. In addition, there is the possibility to rent a parking space in the area, which adds extra value to this magnificent offer.

Additional information: Air conditioning hot/cold, electric heating, laundry room, fitted wardrobes, BBQ, PVC double glazing, terrace, glazed balcony, possibility to rent parking space, lift.

Ref.: 38054
Impressive penthouse in Son Armadams