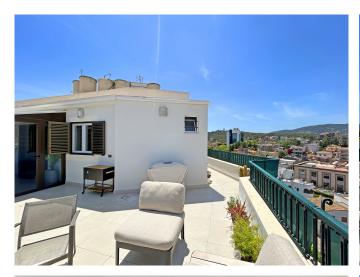

## Impressive penthouse in Son Armadams

In the prestigious neighbourhood of Son Armadams, just a few steps away from the Palma Sport & Tennis Club and the Paseo Marítimo, we find this impressive penthouse that offers spectacular views and an ideal layout.

The 121 m² penthouse has an extraordinary private terrace of 72 m², 3 bedrooms, 2 bathrooms and a separate kitchen that can be opened to the living and dining room, creating an even more spacious and luminous space. The terrace is has enough space for a barbecue, a table for outdoor dining and a set of sofas to enjoy the wonderful views. In addition, there is the possibility to rent a parking space in the area, which adds extra value to this magnificent offer.

Additional information: Air conditioning hot/cold, electric heating, laundry room, fitted wardrobes, BBQ, PVC double glazing, terrace, glazed balcony, possibility to rent parking space, lift.

Ref.: 38054
Impressive penthouse in Son Armadams