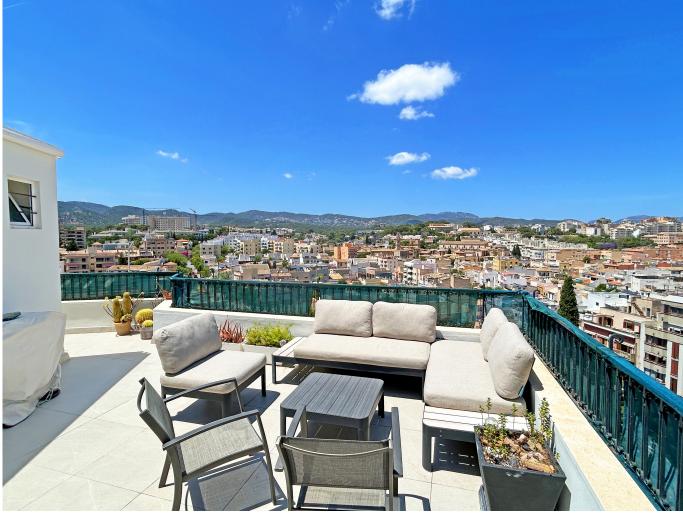

## Impressive penthouse in Son Armadams

In the prestigious neighbourhood of Son Armadams, just a few steps away from the Palma Sport & Tennis Club and the Paseo Marítimo, we find this impressive penthouse that offers spectacular views and an ideal layout.

The 121 m² penthouse has an extraordinary private terrace of 72 m², 3 bedrooms, 2 bathrooms and a separate kitchen that can be opened to the living and dining room, creating an even more spacious and luminous space. The terrace is has enough space for a barbecue, a table for outdoor dining and a set of sofas to enjoy the wonderful views. In addition, there is the possibility to rent a parking space in the area, which adds extra value to this magnificent offer.

Additional information: Air conditioning hot/cold, electric heating, laundry room, fitted wardrobes, BBQ, PVC double glazing, terrace, glazed balcony, possibility to rent parking space, lift.

Ref.: 38054
Impressive penthouse in Son Armadams