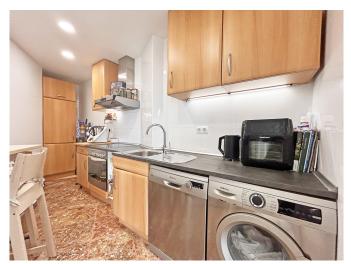

The 121 m² penthouse has an extraordinary private terrace of 72 m², 3 bedrooms, 2 bathrooms and a separate kitchen that can be opened to the living and dining room, creating an even more spacious and luminous space. The terrace is has enough space for a barbecue, a table for outdoor dining and a set of sofas to enjoy the wonderful views. In addition, there is the possibility to rent a parking space in the area, which adds extra value to this magnificent offer.

Additional information: Air conditioning hot/cold, electric heating, laundry room, fitted wardrobes, BBQ, PVC double glazing, terrace, glazed balcony, possibility to rent parking space, lift.

Ref.: 38054
Impressive penthouse in Son Armadams