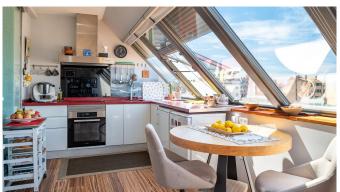

The renovated penthouse has a living space of 72 sqm, divided into two bedrooms, a large bathroom, a lovely living room and an open kitchen with pantry and laundry room. The apartment also has a terrace of 20 sqm, perfect for enjoying the sun and panoramic views of Palma city.