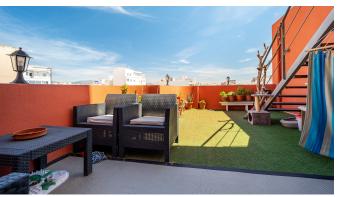

The renovated penthouse has a living space of 72 sqm, divided into two bedrooms, a large bathroom, a lovely living room and an open kitchen with pantry and laundry room. The apartment also has a terrace of 20 sqm, perfect for enjoying the sun and panoramic views of Palma city.