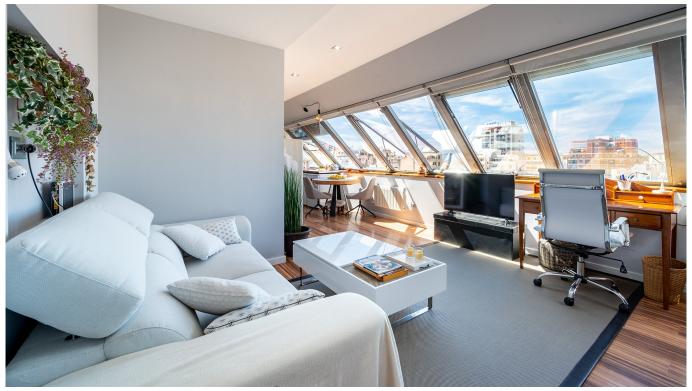

## Penthouse with private terrace and views of Palma

This penthouse is located in the Blanquerna area, a stone's throw from La Rambla and Palma city centre. Here you will find restaurants and cafés lined up along the well-known pedestrian street, as well as shops and pharmacies. The area is very family-friendly with playgrounds and a strong sense of community, creating a cosy atmosphere with a great variety of cultures and nationalities.

The renovated penthouse has a living space of 72 sqm, divided into two bedrooms, a large bathroom, a lovely living room and an open kitchen with pantry and laundry room. The apartment also has a terrace of 20 sqm, perfect for enjoying the sun and panoramic views of Palma city.