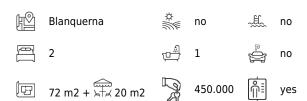

h private terrace and views of Palma

This penthouse is located in the Blanquerna area, a stone's throw from La Rambla and Palma city centre. Here you will find restaurants and cafés lined up along the well-known pedestrian street, as well as shops and pharmacies. The area is very family-friendly with playgrounds and a strong sense of community, creating a cosy atmosphere with a great variety of cultures and nationalities.

The renovated penthouse has a living space of 72 sqm, divided into two bedrooms, a large bathroom, a lovely living room and an open kitchen with pantry and laundry room. The apartment also has a terrace of 20 sqm, perfect for enjoying the sun and panoramic views of Palma city.

Additional information: air conditioning, central heating, lift, private terrace, furnished







## Ref.: 92350

## Penthouse with private terrace and views of Palma