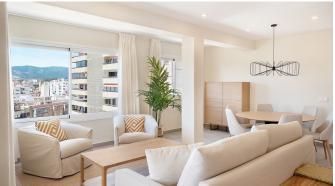

The penthouse offers a living space of  $101 \text{ m}^2$  and consists of a bright and airy living room with an open-plan kitchen and dining room, three spacious bedrooms and two modern bathrooms. From the living room you reach a terrace of 7 m², perfect for enjoying the open views. In addition, there is a larger terrace of 23 m² with views of Palma, the sea and Bellver Castle, which makes the residence extra special thanks to its location and abundance of natural light.

Additional information: Air conditioning, lift, recently renovated, private terrace