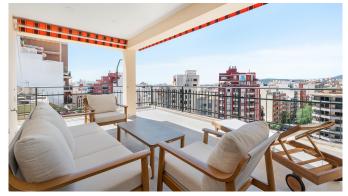

The penthouse offers a living space of  $101 \text{ m}^2$  and consists of a bright and airy living room with an open-plan kitchen and dining room, three spacious bedrooms and two modern bathrooms. From the living room you reach a terrace of 7 m², perfect for enjoying the open views. In addition, there is a larger terrace of 23 m² with views of Palma, the sea and Bellver Castle, which makes the residence extra special thanks to its location and abundance of natural light.

Additional information: Air conditioning, lift, recently renovated, private terrace