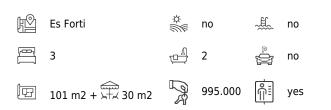

The penthouse offers a living space of  $101 \text{ m}^2$  and consists of a bright and airy living room with an open-plan kitchen and dining room, three spacious bedrooms and two modern bathrooms. From the living room you reach a terrace of 7 m², perfect for enjoying the open views. In addition, there is a larger terrace of 23 m² with views of Palma, the sea and Bellver Castle, which makes the residence extra special thanks to its location and abundance of natural light.