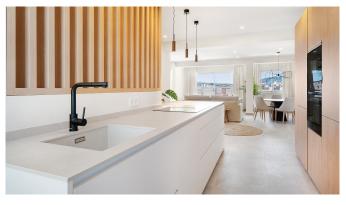

## Renovated penthouse in Palma

This penthouse is located in the Es Forti area of Palma, close to Paseo Mallorca and with easy access to the motorway. You also have the Sa Riera park right next door, providing a nice green area nearby.

The penthouse offers a living space of  $101 \text{ m}^2$  and consists of a bright and airy living room with an open-plan kitchen and dining room, three spacious bedrooms and two modern bathrooms. From the living room you reach a terrace of 7 m², perfect for enjoying the open views. In addition, there is a larger terrace of 23 m² with views of Palma, the sea and Bellver Castle, which makes the residence extra special thanks to its location and abundance of natural light.