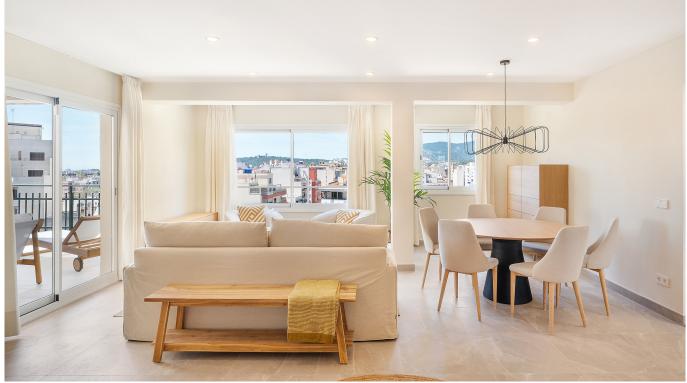

## Renovated penthouse in Palma

This penthouse is located in the Es Forti area of Palma, close to Paseo Mallorca and with easy access to the motorway. You also have the Sa Riera park right next door, providing a nice green area nearby.

The penthouse offers a living space of  $101 \text{ m}^2$  and consists of a bright and airy living room with an open-plan kitchen and dining room, three spacious bedrooms and two modern bathrooms. From the living room you reach a terrace of 7 m², perfect for enjoying the open views. In addition, there is a larger terrace of 23 m² with views of Palma, the sea and Bellver Castle, which makes the residence extra special thanks to its location and abundance of natural light.

Additional information: Air conditioning, lift, recently renovated, private terrace