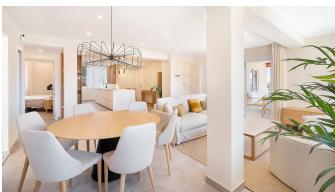

The penthouse offers a living space of  $101 \text{ m}^2$  and consists of a bright and airy living room with an open-plan kitchen and dining room, three spacious bedrooms and two modern bathrooms. From the living room you reach a terrace of 7 m², perfect for enjoying the open views. In addition, there is a larger terrace of 23 m² with views of Palma, the sea and Bellver Castle, which makes the residence extra special thanks to its location and abundance of natural light.