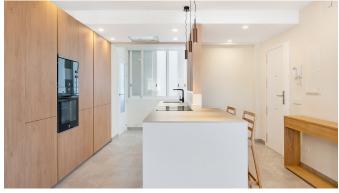

## Renovated penthouse in Palma

This penthouse is located in the Es Forti area of Palma, close to Paseo Mallorca and with easy access to the motorway. You also have the Sa Riera park right next door, providing a nice green area nearby.

The penthouse offers a living space of  $101 \text{ m}^2$  and consists of a bright and airy living room with an open-plan kitchen and dining room, three spacious bedrooms and two modern bathrooms. From the living room you reach a terrace of 7 m², perfect for enjoying the open views. In addition, there is a larger terrace of 23 m² with views of Palma, the sea and Bellver Castle, which makes the residence extra special thanks to its location and abundance of natural light.