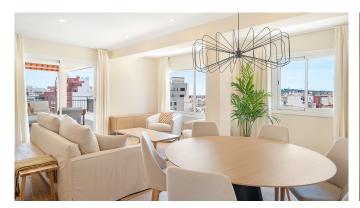

The penthouse offers a living space of  $101 \text{ m}^2$  and consists of a bright and airy living room with an open-plan kitchen and dining room, three spacious bedrooms and two modern bathrooms. From the living room you reach a terrace of 7 m², perfect for enjoying the open views. In addition, there is a larger terrace of 23 m² with views of Palma, the sea and Bellver Castle, which makes the residence extra special thanks to its location and abundance of natural light.