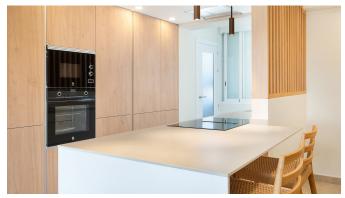

## Renovated penthouse in Palma

This penthouse is located in the Es Forti area of Palma, close to Paseo Mallorca and with easy access to the motorway. You also have the Sa Riera park right next door, providing a nice green area nearby.

The penthouse offers a living space of  $101 \text{ m}^2$  and consists of a bright and airy living room with an open-plan kitchen and dining room, three spacious bedrooms and two modern bathrooms. From the living room you reach a terrace of 7 m², perfect for enjoying the open views. In addition, there is a larger terrace of 23 m² with views of Palma, the sea and Bellver Castle, which makes the residence extra special thanks to its location and abundance of natural light.