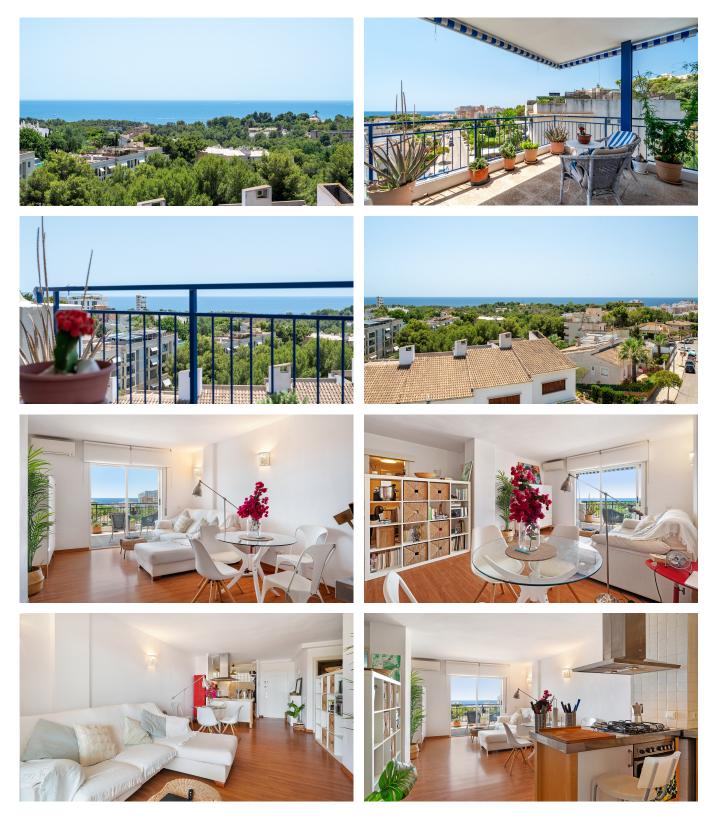

## Lovely penthouse with sea views in Bonanova

Welcome to this bright and modern penthouse located in the family-friendly neighborhood of Bonanova, just outside Palma. Situated in a peaceful residential area, the property offers close proximity to Bellver Forest, several international schools, and easy access to the nearest beach.

The apartment features a well-designed open-plan layout with a living area of 70 m<sup>2</sup>. It includes two spacious bedrooms, a bathroom, and a light-filled living room seamlessly connected to the kitchen and dining area. From the kitchen, you'll find access to a practical utility room/pantry. The south-facing terrace of 11 m<sup>2</sup> enjoys sunlight throughout most of the day and offers stunning views over the sea and the Bonanova.

The apartment is equipped with air conditioning, generous windows that let in plenty of natural light, and a stylish, modern interior. The building also offers an elevator, a shared Mediterranean garden, and a private parking space.