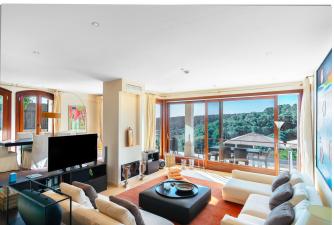

The exclusive house has a total living area of 240 m2 and sits on a plot of 962 m2. There are several covered and uncovered terraces that enjoy sun throughout the day. It consists of 4 bedrooms, 3 bathrooms and a guest bathroom. All bedrooms have access to terraces and all rooms in the villa has sea views. The fitted kitchen from Poggenpohl is fully equipped with appliances from Gaggenau and Miele. The materials used are of the highest quality, such as: Egyptian marble floor and Iroko carpentry, a Bang & Olufsen music system both in the interior as well as in the exterior, underfloor heating and air conditioning controlled individually from every room and solar panels. The impressive infinity pool can be enjoyed both summer and winter time as it is heated and there is plenty of space for lounging. The nice garden has a pathway that leads down to the access to the sea where you find one of the three white sand beaches of the area.