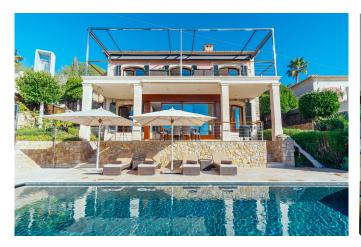

## Frontline villa with direct sea access in Sol de Mallorca

This beautiful villa is located in the area of Sol de Mallorca in the Southwest of Mallorca. The surrounding area includes a pine forest with trails for walking or running and you have direct sea access to a sandy beach. Palma can be reached within 15 minutes by car and there are several sandy beaches in the area.

The exclusive house has a total living area of 240 m2 and sits on a plot of 962 m2. There are several covered and uncovered terraces that enjoy sun throughout the day. It consists of 4 bedrooms, 3 bathrooms and a guest bathroom. All bedrooms have access to terraces and all rooms in the villa has sea views. The fitted kitchen from Poggenpohl is fully equipped with appliances from Gaggenau and Miele. The materials used are of the highest quality, such as: Egyptian marble floor and Iroko carpentry, a Bang & Olufsen music system both in the interior as well as in the exterior, underfloor heating and air conditioning controlled individually from every room and solar panels. The impressive infinity pool can be enjoyed both summer and winter time as it is heated and there is plenty of space for lounging. The nice garden has a pathway that leads down to the access to the sea where you find one of the three white sand beaches of the area.

Additional information: parking, underfloor heating, double glazing, heated infinity pool, air conditioning, solar panels, security system, Bang & Olufsen sound system.

240 m2 + 10 m2 3.250.000 | 1

Ref.: CST001
Frontline villa with direct sea access in Sol de Mallorca