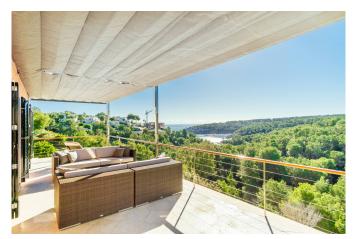

## Frontline villa with direct sea access in Sol de Mallorca

This beautiful villa is located in the area of Sol de Mallorca in the Southwest of Mallorca. The surrounding area includes a pine forest with trails for walking or running and you have direct sea access to a sandy beach. Palma can be reached within 15 minutes by car and there are several sandy beaches in the area.

The exclusive house has a total living area of 240 m2 and sits on a plot of 962 m2. There are several covered and uncovered terraces that enjoy sun throughout the day. It consists of 4 bedrooms, 3 bathrooms and a guest bathroom. All bedrooms have access to terraces and all rooms in the villa has sea views. The fitted kitchen from Poggenpohl is fully equipped with appliances from Gaggenau and Miele. The materials used are of the highest quality, such as: Egyptian marble floor and Iroko carpentry, a Bang & Olufsen music system both in the interior as well as in the exterior, underfloor heating and air conditioning controlled individually from every room and solar panels. The impressive infinity pool can be enjoyed both summer and winter time as it is heated and there is plenty of space for lounging. The nice garden has a pathway that leads down to the access to the sea where you find one of the three white sand beaches of the area.