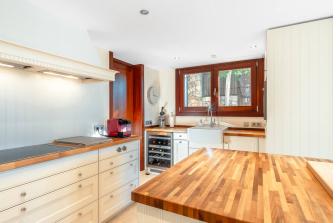

The exclusive house has a total living area of 240 m2 and sits on a plot of 962 m2. There are several covered and uncovered terraces that enjoy sun throughout the day. It consists of 4 bedrooms, 3 bathrooms and a guest bathroom. All bedrooms have access to terraces and all rooms in the villa has sea views. The fitted kitchen from Poggenpohl is fully equipped with appliances from Gaggenau and Miele. The materials used are of the highest quality, such as: Egyptian marble floor and Iroko carpentry, a Bang & Olufsen music system both in the interior as well as in the exterior, underfloor heating and air conditioning controlled individually from every room and solar panels. The impressive infinity pool can be enjoyed both summer and winter time as it is heated and there is plenty of space for lounging. The nice garden has a pathway that leads down to the access to the sea where you find one of the three white sand beaches of the area.