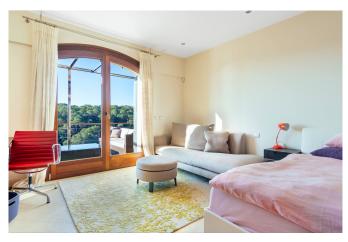

The exclusive house has a total living area of 240 m2 and sits on a plot of 962 m2. There are several covered and uncovered terraces that enjoy sun throughout the day. It consists of 4 bedrooms, 3 bathrooms and a guest bathroom. All bedrooms have access to terraces and all rooms in the villa has sea views. The fitted kitchen from Poggenpohl is fully equipped with appliances from Gaggenau and Miele. The materials used are of the highest quality, such as: Egyptian marble floor and Iroko carpentry, a Bang & Olufsen music system both in the interior as well as in the exterior, underfloor heating and air conditioning controlled individually from every room and solar panels. The impressive infinity pool can be enjoyed both summer and winter time as it is heated and there is plenty of space for lounging. The nice garden has a pathway that leads down to the access to the sea where you find one of the three white sand beaches of the area.