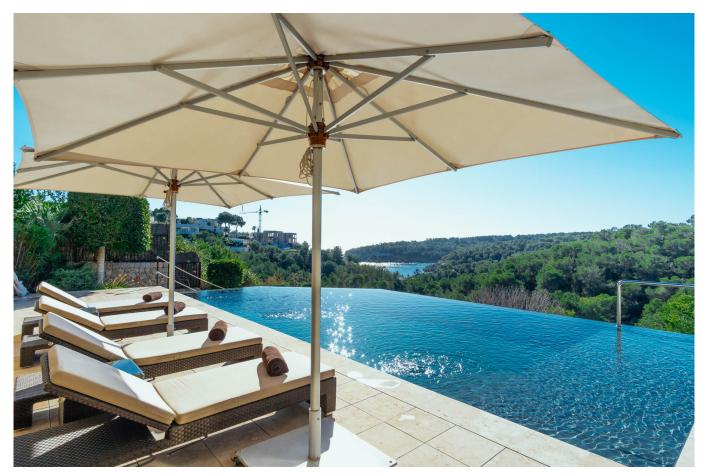

## Frontline villa with direct sea access in Sol de Mallorca

This beautiful villa is located in the area of Sol de Mallorca in the Southwest of Mallorca. The surrounding area includes a pine forest with trails for walking or running and you have direct sea access to a sandy beach. Palma can be reached within 15 minutes by car and there are several sandy beaches in the area.

The exclusive house has a total living area of 240 m2 and sits on a plot of 962 m2. There are several covered and uncovered terraces that enjoy sun throughout the day. It consists of 4 bedrooms, 3 bathrooms and a guest bathroom. All bedrooms have access to terraces and all rooms in the villa has sea views. The fitted kitchen from Poggenpohl is fully equipped with appliances from Gaggenau and Miele. The materials used are of the highest quality, such as: Egyptian marble floor and Iroko carpentry, a Bang & Olufsen music system both in the interior as well as in the exterior, underfloor heating and air conditioning controlled individually from every room and solar panels. The impressive infinity pool can be enjoyed both summer and winter time as it is heated and there is plenty of space for lounging. The nice garden has a pathway that leads down to the access to the sea where you find one of the three white sand beaches of the area.

Additional information: parking, underfloor heating, double glazing, heated infinity pool, air conditioning, solar panels, security system, Bang & Olufsen sound system.

240 m2 + 10 m2 3.250.000 | 1

Ref.: CST001
Frontline villa with direct sea access in Sol de Mallorca