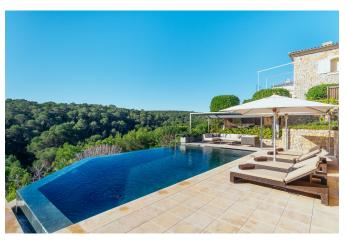

## Frontline villa with direct sea access in Sol de Mallorca

This beautiful villa is located in the area of Sol de Mallorca in the Southwest of Mallorca. The surrounding area includes a pine forest with trails for walking or running and you have direct sea access to a sandy beach. Palma can be reached within 15 minutes by car and there are several sandy beaches in the area.

The exclusive house has a total living area of 240 m2 and sits on a plot of 962 m2. There are several covered and uncovered terraces that enjoy sun throughout the day. It consists of 4 bedrooms, 3 bathrooms and a guest bathroom. All bedrooms have access to terraces and all rooms in the villa has sea views. The fitted kitchen from Poggenpohl is fully equipped with appliances from Gaggenau and Miele. The materials used are of the highest quality, such as: Egyptian marble floor and Iroko carpentry, a Bang & Olufsen music system both in the interior as well as in the exterior, underfloor heating and air conditioning controlled individually from every room and solar panels. The impressive infinity pool can be enjoyed both summer and winter time as it is heated and there is plenty of space for lounging. The nice garden has a pathway that leads down to the access to the sea where you find one of the three white sand beaches of the area.