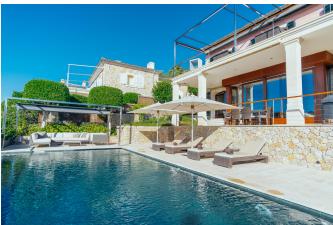

The exclusive house has a total living area of 240 m2 and sits on a plot of 962 m2. There are several covered and uncovered terraces that enjoy sun throughout the day. It consists of 4 bedrooms, 3 bathrooms and a guest bathroom. All bedrooms have access to terraces and all rooms in the villa has sea views. The fitted kitchen from Poggenpohl is fully equipped with appliances from Gaggenau and Miele. The materials used are of the highest quality, such as: Egyptian marble floor and Iroko carpentry, a Bang & Olufsen music system both in the interior as well as in the exterior, underfloor heating and air conditioning controlled individually from every room and solar panels. The impressive infinity pool can be enjoyed both summer and winter time as it is heated and there is plenty of space for lounging. The nice garden has a pathway that leads down to the access to the sea where you find one of the three white sand beaches of the area.

Additional information: parking, underfloor heating, double glazing, heated infinity pool, air conditioning, solar panels, security system, Bang & Olufsen sound system.

240 m2 + 10 m2 3.250.000 | 1

Ref.: CST001
Frontline villa with direct sea access in Sol de Mallorca