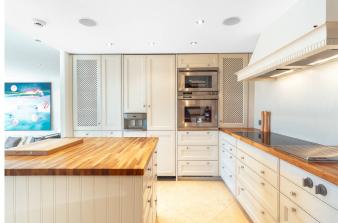

The exclusive house has a total living area of 240 m2 and sits on a plot of 962 m2. There are several covered and uncovered terraces that enjoy sun throughout the day. It consists of 4 bedrooms, 3 bathrooms and a guest bathroom. All bedrooms have access to terraces and all rooms in the villa has sea views. The fitted kitchen from Poggenpohl is fully equipped with appliances from Gaggenau and Miele. The materials used are of the highest quality, such as: Egyptian marble floor and Iroko carpentry, a Bang & Olufsen music system both in the interior as well as in the exterior, underfloor heating and air conditioning controlled individually from every room and solar panels. The impressive infinity pool can be enjoyed both summer and winter time as it is heated and there is plenty of space for lounging. The nice garden has a pathway that leads down to the access to the sea where you find one of the three white sand beaches of the area.