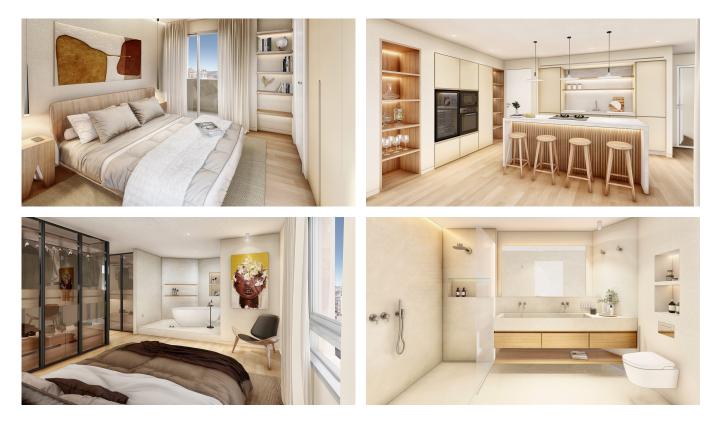

## Newly renovated apartment close to the Palma Tennis

This newly renovated apartment is located very close to the Palma Tennis Club, perfectly placed between the pulse of the city and the beautiful coastline. The property is cleverly planned with a stylish design and well thought-out layout. At 167 square metres, it offers four spacious double bedrooms, all with fitted wardrobes, and four bathrooms, three of which are en-suite. There are also practical amenities such as storage space, a laundry room, an open-plan kitchen, living and dining room, and a large terrace that runs the length of the apartment. The choice of materials is of the highest quality, with natural wood floors, Dekton and natural stone worktops and exclusive Miele appliances. For further comfort, there is underfloor heating and air conditioning.