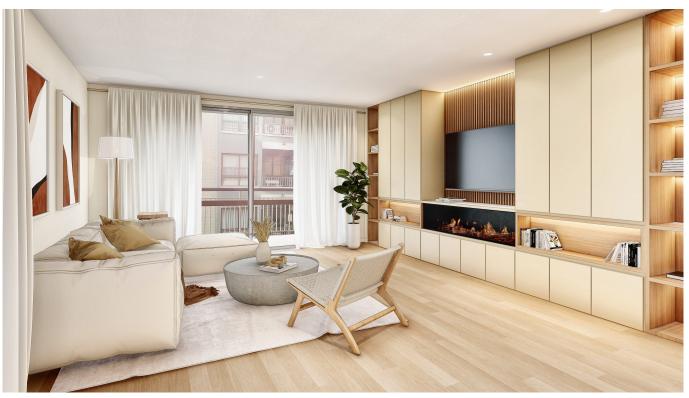

## Newly renovated apartment close to the Palma Tennis

This newly renovated apartment is located very close to the Palma Tennis Club, perfectly placed between the pulse of the city and the beautiful coastline. The property is cleverly planned with a stylish design and well thought-out layout. At 167 square metres, it offers four spacious double bedrooms, all with fitted wardrobes, and four bathrooms, three of which are en-suite. There are also practical amenities such as storage space, a laundry room, an open-plan kitchen, living and dining room, and a large terrace that runs the length of the apartment. The choice of materials is of the highest quality, with natural wood floors, Dekton and natural stone worktops and exclusive Miele appliances. For further comfort, there is underfloor heating and air conditioning.