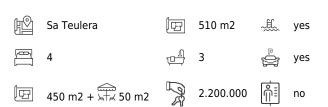

## Luxury house in a residential area of Palma

This exceptional house is located in Sa Teulera. Sa Teulera is an area of Palma that offers a good location close to the schools and to central Palma.

The property has a living area of 450 m2 set on a 500 m2 plot. It has a pool, a nice garden, a rooftop terrace and a garage for several cars. The living area is distributed into three levels plus the roof top terrace at the top. On the main entry floor there is a living room and kitchen, both with dining areas, one bedroom with bathroom and a nice hall. From the living room and the kitchen there is direct access to a large terrace and the pool. Upstairs there are three bedrooms and two bathrooms. In the basement there is a big multipurpose room that can be used as a gym, a second living room or an office. Here we also find a garage with space for several cars.