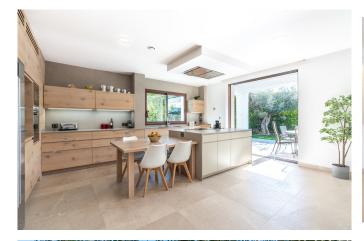

## Luxury house in a residential area of Palma

This exceptional house is located in Sa Teulera. Sa Teulera is an area of Palma that offers a good location close to the schools and to central Palma.

The property has a living area of 450 m2 set on a 500 m2 plot. It has a pool, a nice garden, a rooftop terrace and a garage for several cars. The living area is distributed into three levels plus the roof top terrace at the top. On the main entry floor there is a living room and kitchen, both with dining areas, one bedroom with bathroom and a nice hall. From the living room and the kitchen there is direct access to a large terrace and the pool. Upstairs there are three bedrooms and two bathrooms. In the basement there is a big multipurpose room that can be used as a gym, a second living room or an office. Here we also find a garage with space for several cars.