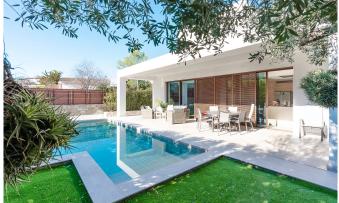

## Luxury house in a residential area of Palma

This exceptional house is located in Sa Teulera. Sa Teulera is an area of Palma that offers a good location close to the schools and to central Palma.

The property has a living area of 450 m2 set on a 500 m2 plot. It has a pool, a nice garden, a rooftop terrace and a garage for several cars. The living area is distributed into three levels plus the roof top terrace at the top. On the main entry floor there is a living room and kitchen, both with dining areas, one bedroom with bathroom and a nice hall. From the living room and the kitchen there is direct access to a large terrace and the pool. Upstairs there are three bedrooms and two bathrooms. In the basement there is a big multipurpose room that can be used as a gym, a second living room or an office. Here we also find a garage with space for several cars.