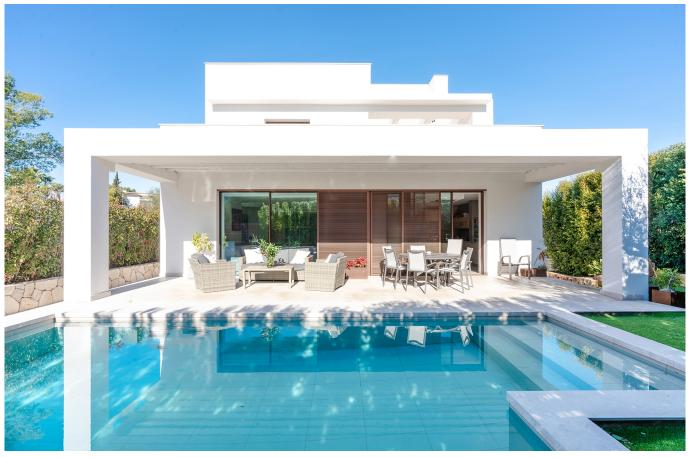

## Luxury house in a residential area of Palma

This exceptional house is located in Sa Teulera. Sa Teulera is an area of Palma that offers a good location close to the schools and to central Palma.

The property has a living area of 450 m2 set on a 500 m2 plot. It has a pool, a nice garden, a rooftop terrace and a garage for several cars. The living area is distributed into three levels plus the roof top terrace at the top. On the main entry floor there is a living room and kitchen, both with dining areas, one bedroom with bathroom and a nice hall. From the living room and the kitchen there is direct access to a large terrace and the pool. Upstairs there are three bedrooms and two bathrooms. In the basement there is a big multipurpose room that can be used as a gym, a second living room or an office. Here we also find a garage with space for several cars.