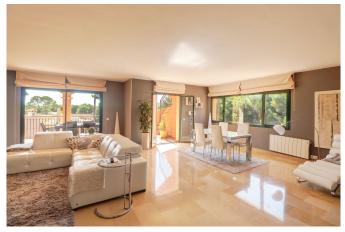

This penthouse boasts a fantastic location right next to the golf course and offers a living area of 208 m² plus a 30 m² terrace, as well as an additional spacious roof terrace. It features three spacious bedrooms, one of which has sea views, and three bathrooms. The home also includes a fully equipped kitchen and an open-plan living and dining area, creating a bright and airy atmosphere.

From the living room, you have access to a private terrace with a dining area and lounge space. In addition, there is a generous private rooftop terrace with stunning views of the sea and the golf course.