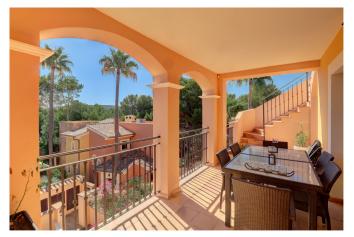

This penthouse boasts a fantastic location right next to the golf course and offers a living area of 208 m² plus a 30 m² terrace, as well as an additional spacious roof terrace. It features three spacious bedrooms, one of which has sea views, and three bathrooms. The home also includes a fully equipped kitchen and an open-plan living and dining area, creating a bright and airy atmosphere.

From the living room, you have access to a private terrace with a dining area and lounge space. In addition, there is a generous private rooftop terrace with stunning views of the sea and the golf course.