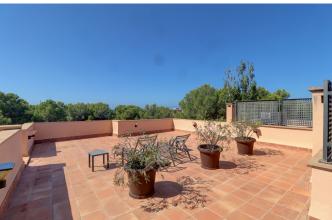

This penthouse boasts a fantastic location right next to the golf course and offers a living area of 208 m² plus a 30 m² terrace, as well as an additional spacious roof terrace. It features three spacious bedrooms, one of which has sea views, and three bathrooms. The home also includes a fully equipped kitchen and an open-plan living and dining area, creating a bright and airy atmosphere.

From the living room, you have access to a private terrace with a dining area and lounge space. In addition, there is a generous private rooftop terrace with stunning views of the sea and the golf course.