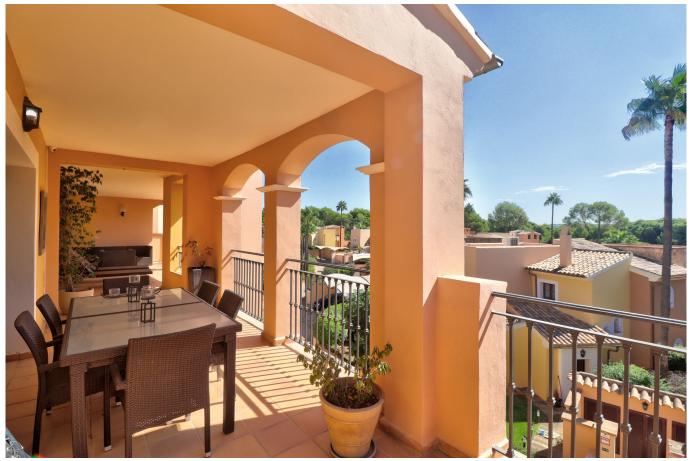

This penthouse boasts a fantastic location right next to the golf course and offers a living area of 208 m² plus a 30 m² terrace, as well as an additional spacious roof terrace. It features three spacious bedrooms, one of which has sea views, and three bathrooms. The home also includes a fully equipped kitchen and an open-plan living and dining area, creating a bright and airy atmosphere.

From the living room, you have access to a private terrace with a dining area and lounge space. In addition, there is a generous private rooftop terrace with stunning views of the sea and the golf course.

Additional features include air conditioning, a lift, a communal pool, a lovely barbecue area, and a private garage.

Ref.: IP2-10417

Penthouse with sea and golf views in Santa Ponsa