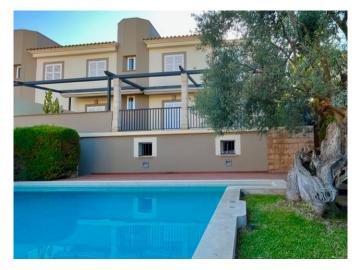

The house has a living area of 200 m2 plus a garage and basement area of 130 m2 and 138 m2 of terrace and garden space. The main floor consists of an entrance hall, a large living room with dining area, a fully equipped kitchen with separate laundry area and a bedroom with a bathroom. This bedroom can be an ideal office space. All of the rooms on this floor have access to the terrace and the garden that surrounds the house. Upstairs we find 3 additional bedrooms and 2 bathrooms. In the basement we find a very large garage with space for two cars and a multipurpose room ideal as a hobby room or a gym. There is direct access from the garage to the house. The outside space is very complete. From the living room and one bedroom there is direct access to the main terrace. There is a nice garden surrouding the house with a pretty olive tree and some fruit trees. In the garden we find the pool, which is a very good size too.