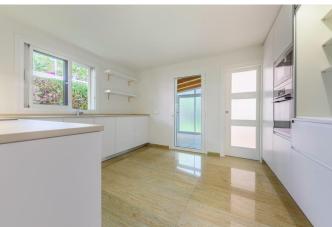

The house has a living area of 200 m2 plus a garage and basement area of 130 m2 and 138 m2 of terrace and garden space. The main floor consists of an entrance hall, a large living room with dining area, a fully equipped kitchen with separate laundry area and a bedroom with a bathroom. This bedroom can be an ideal office space. All of the rooms on this floor have access to the terrace and the garden that surrounds the house. Upstairs we find 3 additional bedrooms and 2 bathrooms. In the basement we find a very large garage with space for two cars and a multipurpose room ideal as a hobby room or a gym. There is direct access from the garage to the house. The outside space is very complete. From the living room and one bedroom there is direct access to the main terrace. There is a nice garden surrouding the house with a pretty olive tree and some fruit trees. In the garden we find the pool, which is a very good size too.