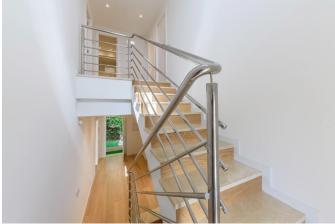

The house has a living area of 200 m2 plus a garage and basement area of 130 m2 and 138 m2 of terrace and garden space. The main floor consists of an entrance hall, a large living room with dining area, a fully equipped kitchen with separate laundry area and a bedroom with a bathroom. This bedroom can be an ideal office space. All of the rooms on this floor have access to the terrace and the garden that surrounds the house. Upstairs we find 3 additional bedrooms and 2 bathrooms. In the basement we find a very large garage with space for two cars and a multipurpose room ideal as a hobby room or a gym. There is direct access from the garage to the house. The outside space is very complete. From the living room and one bedroom there is direct access to the main terrace. There is a nice garden surrouding the house with a pretty olive tree and some fruit trees. In the garden we find the pool, which is a very good size too.