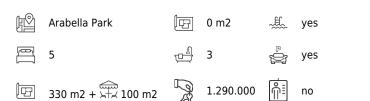

The house has a living area of 200 m2 plus a garage and basement area of 130 m2 and 138 m2 of terrace and garden space. The main floor consists of an entrance hall, a large living room with dining area, a fully equipped kitchen with separate laundry area and a bedroom with a bathroom. This bedroom can be an ideal office space. All of the rooms on this floor have access to the terrace and the garden that surrounds the house. Upstairs we find 3 additional bedrooms and 2 bathrooms. In the basement we find a very large garage with space for two cars and a multipurpose room ideal as a hobby room or a gym. There is direct access from the garage to the house. The outside space is very complete. From the living room and one bedroom there is direct access to the main terrace. There is a nice garden surrouding the house with a pretty olive tree and some fruit trees. In the garden we find the pool, which is a very good size too.