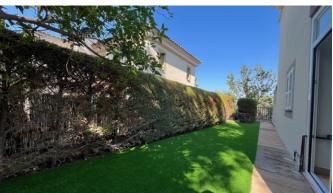

The house has a living area of 200 m2 plus a garage and basement area of 130 m2 and 138 m2 of terrace and garden space. The main floor consists of an entrance hall, a large living room with dining area, a fully equipped kitchen with separate laundry area and a bedroom with a bathroom. This bedroom can be an ideal office space. All of the rooms on this floor have access to the terrace and the garden that surrounds the house. Upstairs we find 3 additional bedrooms and 2 bathrooms. In the basement we find a very large garage with space for two cars and a multipurpose room ideal as a hobby room or a gym. There is direct access from the garage to the house. The outside space is very complete. From the living room and one bedroom there is direct access to the main terrace. There is a nice garden surrouding the house with a pretty olive tree and some fruit trees. In the garden we find the pool, which is a very good size too.