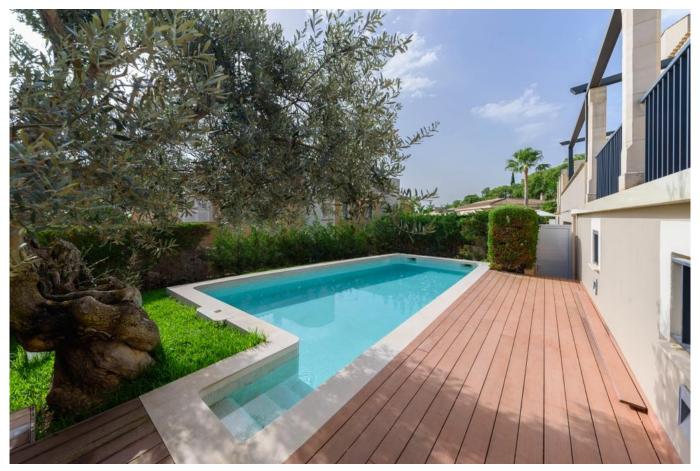

The house has a living area of 200 m2 plus a garage and basement area of 130 m2 and 138 m2 of terrace and garden space. The main floor consists of an entrance hall, a large living room with dining area, a fully equipped kitchen with separate laundry area and a bedroom with a bathroom. This bedroom can be an ideal office space. All of the rooms on this floor have access to the terrace and the garden that surrounds the house. Upstairs we find 3 additional bedrooms and 2 bathrooms. In the basement we find a very large garage with space for two cars and a multipurpose room ideal as a hobby room or a gym. There is direct access from the garage to the house. The outside space is very complete. From the living room and one bedroom there is direct access to the main terrace. There is a nice garden surrouding the house with a pretty olive tree and some fruit trees. In the garden we find the pool, which is a very good size too.