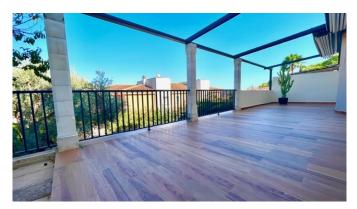

The house has a living area of 200 m2 plus a garage and basement area of 130 m2 and 138 m2 of terrace and garden space. The main floor consists of an entrance hall, a large living room with dining area, a fully equipped kitchen with separate laundry area and a bedroom with a bathroom. This bedroom can be an ideal office space. All of the rooms on this floor have access to the terrace and the garden that surrounds the house. Upstairs we find 3 additional bedrooms and 2 bathrooms. In the basement we find a very large garage with space for two cars and a multipurpose room ideal as a hobby room or a gym. There is direct access from the garage to the house. The outside space is very complete. From the living room and one bedroom there is direct access to the main terrace. There is a nice garden surrouding the house with a pretty olive tree and some fruit trees. In the garden we find the pool, which is a very good size too.