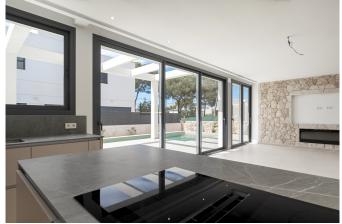

The house sits on a plot of 601 square meters and offers a generous living space of 282 square meters. It features five spacious bedrooms, three modern bathrooms, and a guest toilet, along with an open-plan layout that combines the kitchen, dining area, and living room. The lovely balcony and sunny rooftop terrace invite relaxation, and the large saltwater pool makes this home an ideal place to enjoy the Mediterranean climate. With its state-of-the-art design, large windows, and open spaces, this property is bright, timeless, and welcoming.

Additional information: air conditioning, underfloor heating, aluminum sliding doors, garage, pool, private terrace, garden, walk-in closet, and fireplace

Son Veri Nou

601 m2

J

282 m2 + 🗐 80 m2

2.450.000

Ref.: M-10041