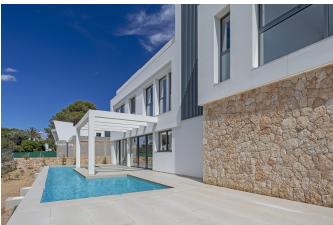

The house sits on a plot of 601 square meters and offers a generous living space of 282 square meters. It features five spacious bedrooms, three modern bathrooms, and a guest toilet, along with an open-plan layout that combines the kitchen, dining area, and living room. The lovely balcony and sunny rooftop terrace invite relaxation, and the large saltwater pool makes this home an ideal place to enjoy the Mediterranean climate. With its state-of-the-art design, large windows, and open spaces, this property is bright, timeless, and welcoming.

Additional information: air conditioning, underfloor heating, aluminum sliding doors, garage, pool, private terrace, garden, walk-in closet, and fireplace

Son Veri Nou

601 m2

J

282 m2 + 🗐 80 m2

2.450.000

Ref.: M-10041