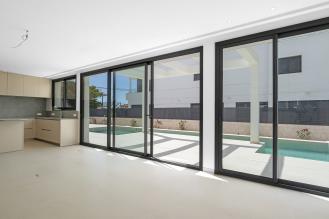

The house sits on a plot of 601 square meters and offers a generous living space of 282 square meters. It features five spacious bedrooms, three modern bathrooms, and a guest toilet, along with an open-plan layout that combines the kitchen, dining area, and living room. The lovely balcony and sunny rooftop terrace invite relaxation, and the large saltwater pool makes this home an ideal place to enjoy the Mediterranean climate. With its state-of-the-art design, large windows, and open spaces, this property is bright, timeless, and welcoming.

Additional information: air conditioning, underfloor heating, aluminum sliding doors, garage, pool, private terrace, garden, walk-in closet, and fireplace

Son Veri Nou

601 m2

J

282 m2 + 🗐 80 m2

2.450.000

Ref.: M-10041