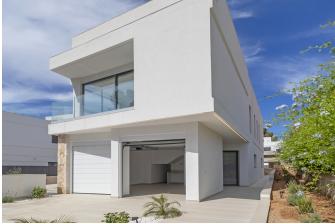

The house sits on a plot of 601 square meters and offers a generous living space of 282 square meters. It features five spacious bedrooms, three modern bathrooms, and a guest toilet, along with an open-plan layout that combines the kitchen, dining area, and living room. The lovely balcony and sunny rooftop terrace invite relaxation, and the large saltwater pool makes this home an ideal place to enjoy the Mediterranean climate. With its state-of-the-art design, large windows, and open spaces, this property is bright, timeless, and welcoming.

Additional information: air conditioning, underfloor heating, aluminum sliding doors, garage, pool, private terrace, garden, walk-in closet, and fireplace

Son Veri Nou

601 m2

J

282 m2 + 🗐 80 m2

2.450.000

Ref.: M-10041