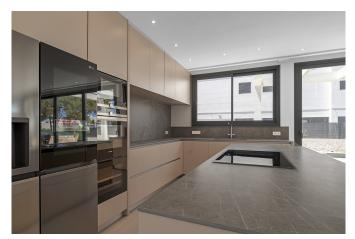

The house sits on a plot of 601 square meters and offers a generous living space of 282 square meters. It features five spacious bedrooms, three modern bathrooms, and a guest toilet, along with an open-plan layout that combines the kitchen, dining area, and living room. The lovely balcony and sunny rooftop terrace invite relaxation, and the large saltwater pool makes this home an ideal place to enjoy the Mediterranean climate. With its state-of-the-art design, large windows, and open spaces, this property is bright, timeless, and welcoming.

Additional information: air conditioning, underfloor heating, aluminum sliding doors, garage, pool, private terrace, garden, walk-in closet, and fireplace

Son Veri Nou

601 m2

J

282 m2 + 🗐 80 m2

2.450.000

Ref.: M-10041