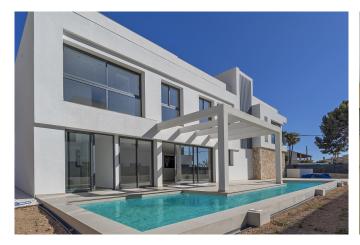

## Newly built house in Son Veri Nou

This newly built house, completed in 2024, is located in the residential area of Son Veri Nou. With only a 15-minute drive to the airport and Palma city, as well as close proximity to beaches, golf courses, and marinas, this home is perfectly situated. Son Veri Nou is characterized by a peaceful promenade with views of the coast and the sea.

The house sits on a plot of 601 square meters and offers a generous living space of 282 square meters. It features five spacious bedrooms, three modern bathrooms, and a guest toilet, along with an open-plan layout that combines the kitchen, dining area, and living room. The lovely balcony and sunny rooftop terrace invite relaxation, and the large saltwater pool makes this home an ideal place to enjoy the Mediterranean climate. With its state-of-the-art design, large windows, and open spaces, this property is bright, timeless, and welcoming.

Additional information: air conditioning, underfloor heating, aluminum sliding doors, garage, pool, private terrace, garden, walk-in closet, and fireplace

Son Veri Nou

601 m2

J

282 m2 + 🗐 80 m2

2.450.000

Ref.: M-10041