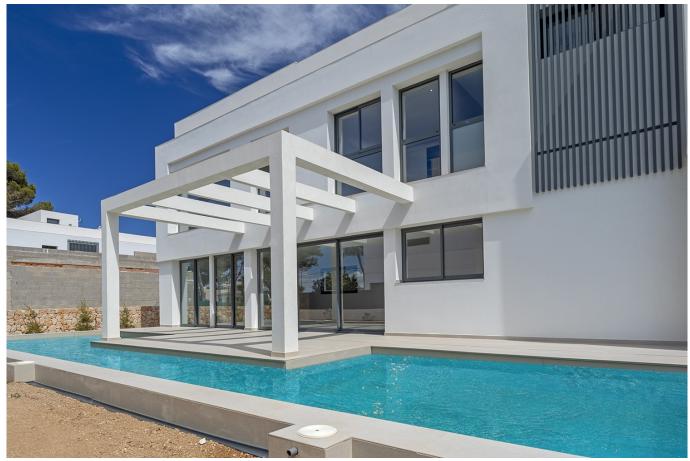

## Newly built house in Son Veri Nou

This newly built house, completed in 2024, is located in the residential area of Son Veri Nou. With only a 15-minute drive to the airport and Palma city, as well as close proximity to beaches, golf courses, and marinas, this home is perfectly situated. Son Veri Nou is characterized by a peaceful promenade with views of the coast and the sea.

The house sits on a plot of 601 square meters and offers a generous living space of 282 square meters. It features five spacious bedrooms, three modern bathrooms, and a guest toilet, along with an open-plan layout that combines the kitchen, dining area, and living room. The lovely balcony and sunny rooftop terrace invite relaxation, and the large saltwater pool makes this home an ideal place to enjoy the Mediterranean climate. With its state-of-the-art design, large windows, and open spaces, this property is bright, timeless, and welcoming.

Additional information: air conditioning, underfloor heating, aluminum sliding doors, garage, pool, private terrace, garden, walk-in closet, and fireplace

Son Veri Nou

601 m2

J

282 m2 + 🗐 80 m2

2.450.000

Ref.: M-10041