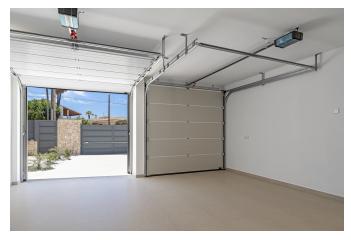

Additional information: air conditioning, underfloor heating, aluminum sliding doors, garage, pool, private terrace, garden, walk-in closet, and fireplace

Son Veri Nou

601 m2

J

282 m2 + 🗐 80 m2

2.450.000

Ref.: M-10041