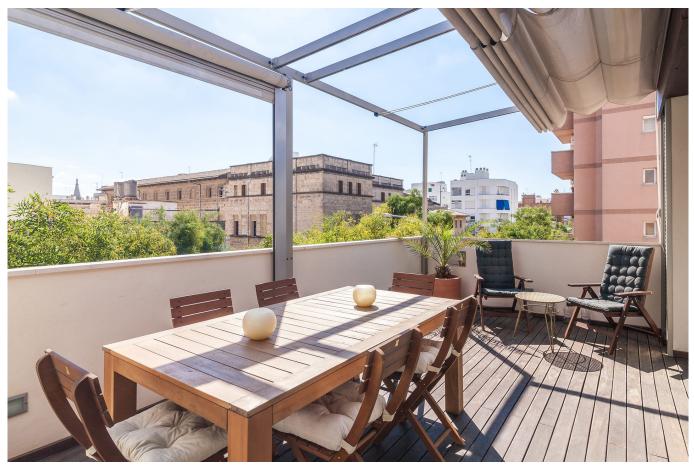

## Charming penthouse with large terrace in Santa Catalina

Charming penthouse with lovely terrace on the same level. It is located in the outskirts of Santa Catalina in a small, classic Mallorquin building with only three apartments.

The apartment has an open floor plan where you reach the kitchen, dining room and living room directly from the entrance. The living room has a fireplace that can be seen from one of the bedrooms as well. The entire apartment is in good condition with charming wooden beams and from the spacious terrace you can enjoy wonderful views.