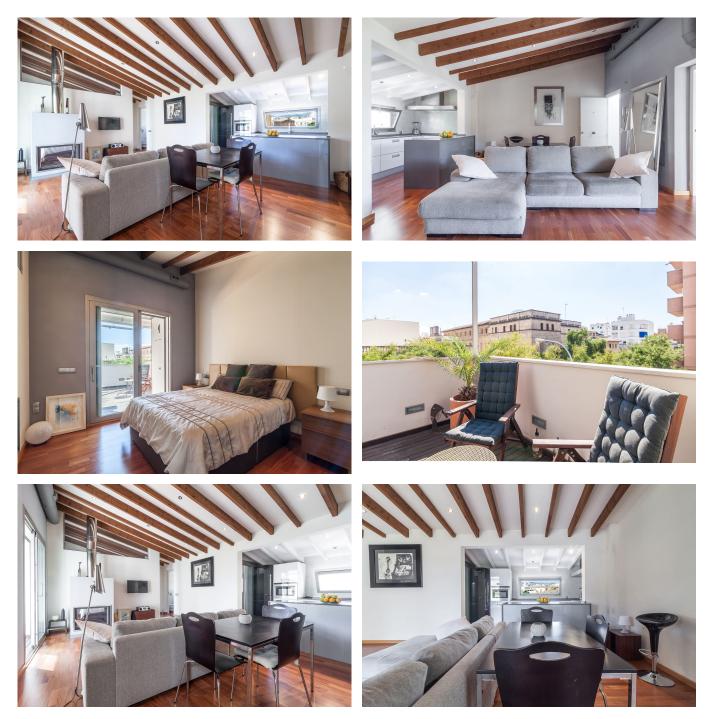

The apartment has an open floor plan where you reach the kitchen, dining room and living room directly from the entrance. The living room has a fireplace that can be seen from one of the bedrooms as well. The entire apartment is in good condition with charming wooden beams and from the spacious terrace you can enjoy wonderful views.