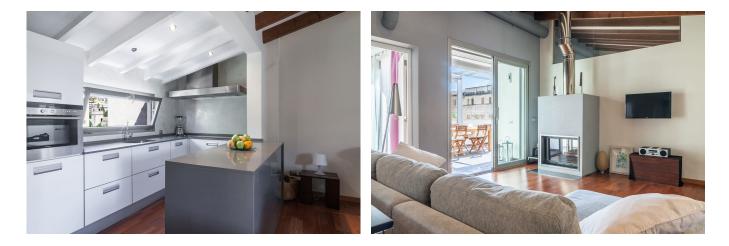

The apartment has an open floor plan where you reach the kitchen, dining room and living room directly from the entrance. The living room has a fireplace that can be seen from one of the bedrooms as well. The entire apartment is in good condition with charming wooden beams and from the spacious terrace you can enjoy wonderful views.