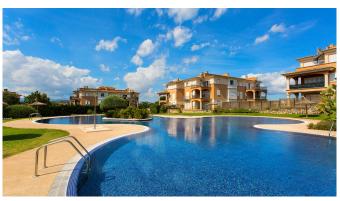

## Ground floor apartment with large garden in a nice community close to Palma

The bright and spacious ground floor apartment with a large garden is located in a family friendly residence in Son Gual, about 10-minute drive from Palma. The property has an approximate living area of 122 m2 plus a terrace of 40 m2 and a garden of 240 m2. The living area consists of 3 bedrooms, 2 bathrooms, a living room and a kitchen. This property is ideal for both holiday and all year round living. The community is very nice with a large garden, pool and playground.

Additional information: air conditioning, community pool and garden, parking, storage room and air conditioning.

Ref.: MF1880