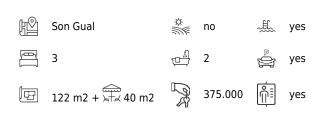

## Ground floor apartment with large garden in a nice community close to Palma

The bright and spacious ground floor apartment with a large garden is located in a family friendly residence in Son Gual, about 10-minute drive from Palma. The property has an approximate living area of 122 m2 plus a terrace of 40 m2 and a garden of 240 m2. The living area consists of 3 bedrooms, 2 bathrooms, a living room and a kitchen. This property is ideal for both holiday and all year round living. The community is very nice with a large garden, pool and playground.

Additional information: air conditioning, community pool and garden, parking, storage room and air conditioning.

Ref.: MF1880