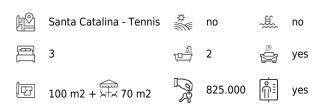

## Bright duplex apartment with terrace in Santa Catalina

This is a nice duplex apartment located in a quiet and sought-after area in Palma, in Santa Catalina and close to Palma Tennis Club.

The modern apartment is very luminous and has a living area of 100 m2. On the top floor you will find a living room and a kitchen with an open plan and a guest toilet. From the living room you have a direct access to the spacious L-shaped terrace where you can enjoy the nice views. From the living room you can reach the lower floor through a stair case. On this floor you will find 3 bedrooms and 2 bathrooms, of which one is en-suite.

This beautiful apartment is a perfect choice for both year-round accommodation as well as holiday accommodation.

Additional information: Air conditioning, heating, double glazing, parking, elevator and private terrace.