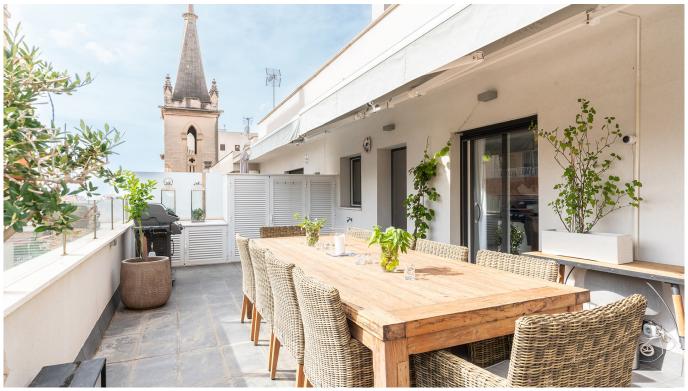

## Bright duplex apartment with terrace in Santa Catalina

This is a nice duplex apartment located in a quiet and sought-after area in Palma, in Santa Catalina and close to Palma Tennis Club.

The modern apartment is very luminous and has a living area of 100 m2. On the top floor you will find a living room and a kitchen with an open plan and a guest toilet. From the living room you have a direct access to the spacious L-shaped terrace where you can enjoy the nice views. From the living room you can reach the lower floor through a stair case. On this floor you will find 3 bedrooms and 2 bathrooms, of which one is en-suite.