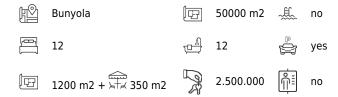

The finca has a total living space of 1200 m2, a terrace area of 350 m2 and plot of 50,000 m2. With these generous measures, there are great possibilities of what you can do with the property. An alternative is to make an agroturismo hotel which could then consist of 12 bedrooms and 12 bathrooms and kitchen and living room and a large gym and spa. Should one want it as a private residence, there is room to make up to 20 bedrooms. A swimming pool can be built on the site. The renders of the property after a renovation is only an example of what you could do with the property. The project is not included.