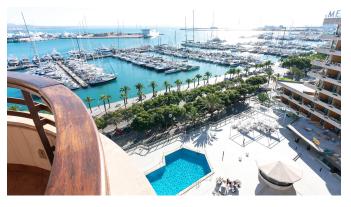

## Frontline penthouse with sea view in Paseo Marítimo

This penthouse has a privileged location in Palma de Mallorca. An Ideal family home that enjoys a fantastic frontline location right on the Paseo Marítimo, only 2 minutes from the harbour and less than 10 minutes from the city centre. Not only cafés, bars and restaurants can be found within walking distance but as well as the popular neighborhood of Santa Catalina and the beautiful old town aren't too far away.

The spacious property has a constructed area of 220 m² that are divided into 5 bedrooms, 4 bathrooms, 2 of them are en-suits. The very large living room with an open fireplace gives access to the 20 m² large terrace with spectacular views over the bay of Palma. The modern kitchen is fitted with Bosch appliances and has a laundry. Marble floors and central heating throughout the entire penthouse, it's a move in ready property.