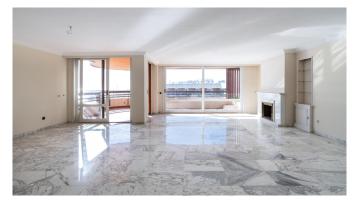

The spacious property has a constructed area of 220 m² that are divided into 5 bedrooms, 4 bathrooms, 2 of them are en-suits. The very large living room with an open fireplace gives access to the 20 m² large terrace with spectacular views over the bay of Palma. The modern kitchen is fitted with Bosch appliances and has a laundry. Marble floors and central heating throughout the entire penthouse, it's a move in ready property.