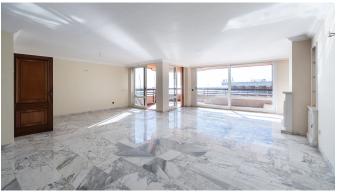

The spacious property has a constructed area of 220 m² that are divided into 5 bedrooms, 4 bathrooms, 2 of them are en-suits. The very large living room with an open fireplace gives access to the 20 m² large terrace with spectacular views over the bay of Palma. The modern kitchen is fitted with Bosch appliances and has a laundry. Marble floors and central heating throughout the entire penthouse, it's a move in ready property.