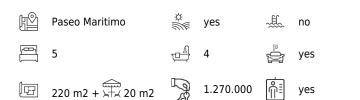

The spacious property has a constructed area of 220 m² that are divided into 5 bedrooms, 4 bathrooms, 2 of them are en-suits. The very large living room with an open fireplace gives access to the 20 m² large terrace with spectacular views over the bay of Palma. The modern kitchen is fitted with Bosch appliances and has a laundry. Marble floors and central heating throughout the entire penthouse, it's a move in ready property.