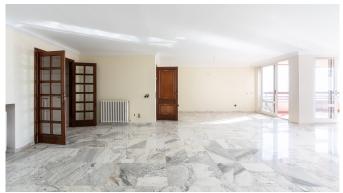

The spacious property has a constructed area of 220 m² that are divided into 5 bedrooms, 4 bathrooms, 2 of them are en-suits. The very large living room with an open fireplace gives access to the 20 m² large terrace with spectacular views over the bay of Palma. The modern kitchen is fitted with Bosch appliances and has a laundry. Marble floors and central heating throughout the entire penthouse, it's a move in ready property.

Additional information: air conditioning, central heating, double glazing, terrace/outdoor Space, fireplace, parking, lift, marble floors.