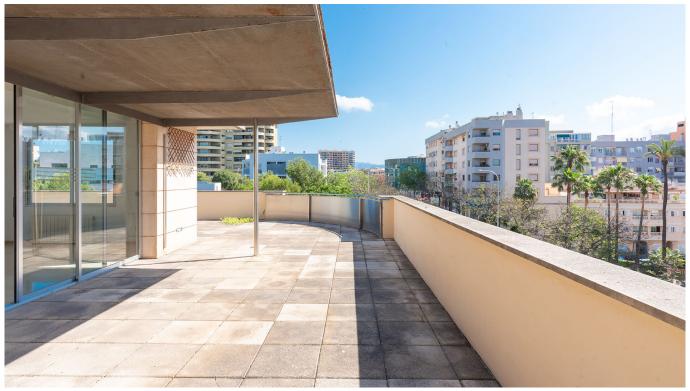

## Large penthouse with sunny terrace in Son Dameto

This penthouse is located in one of the most sought after neighborhoods in Palma, in Son Dameto with an easy access to the motorway. The location and the qualities of the property makes this apartment a great buy.

The apartment has a generous living area of 154 m2 divided over 4 bedrooms, 2 bathrooms (one is en-suite), guest toilet, laundry room and a large living and dining room connecting directly with the kitchen. From the living room you access the lovely terrace of 133 m2 through large glass doors. Located as the only apartment on the 3<sup>rd</sup> floor, you will have no neighbors and there is an elevator taking you directly from the parking in the garage to the apartment.