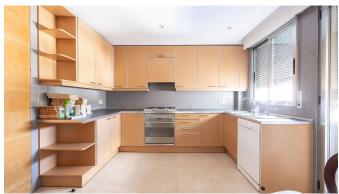

The apartment has a generous living area of 154 m2 divided over 4 bedrooms, 2 bathrooms (one is en-suite), guest toilet, laundry room and a large living and dining room connecting directly with the kitchen. From the living room you access the lovely terrace of 133 m2 through large glass doors. Located as the only apartment on the 3<sup>rd</sup> floor, you will have no neighbors and there is an elevator taking you directly from the parking in the garage to the apartment.