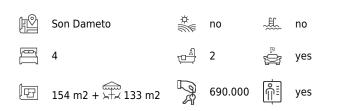

The apartment has a generous living area of 154 m2 divided over 4 bedrooms, 2 bathrooms (one is en-suite), guest toilet, laundry room and a large living and dining room connecting directly with the kitchen. From the living room you access the lovely terrace of 133 m2 through large glass doors. Located as the only apartment on the 3<sup>rd</sup> floor, you will have no neighbors and there is an elevator taking you directly from the parking in the garage to the apartment.