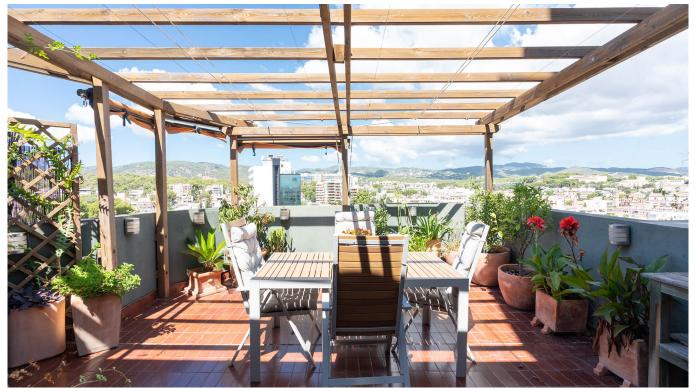

## Spacious penthouse with lovely views in Son Armadams

Bright penthouse on two levels with lovely views to the sea, the city and the mountains. Not far from the sea promenade Paseo Maritimo we find this well preserved flat in a nice community with concierge. On the entrance level we find a nice hall that leads into a large living and dining room with access to the west facing terrace which has space for both barbecue and a large dining table. To the left of the hall we find the large and well equipped kitchen which has a nice sea and city view and also a small balcony. Adjacent to the kitchen is a smaller bedroom and an en-suite bathroom with shower. On this floor there is also a guest toilet. At present, both the living room and the dining room are used as offices.

This is a classic spacious flat with beautiful parquet floors that is well worth a visit. All windows have stunning views to the mountains, forest or the sea. The two terraces are very private. The apartment has a garage that can be reached by elevator.