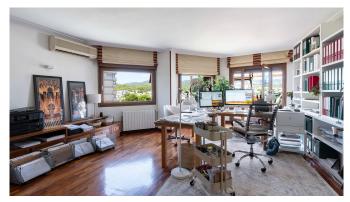

## Spacious penthouse with lovely views in Son Armadams

Bright penthouse on two levels with lovely views to the sea, the city and the mountains. Not far from the sea promenade Paseo Maritimo we find this well preserved flat in a nice community with concierge. On the entrance level we find a nice hall that leads into a large living and dining room with access to the west facing terrace which has space for both barbecue and a large dining table. To the left of the hall we find the large and well equipped kitchen which has a nice sea and city view and also a small balcony. Adjacent to the kitchen is a smaller bedroom and an en-suite bathroom with shower. On this floor there is also a guest toilet. At present, both the living room and the dining room are used as offices.