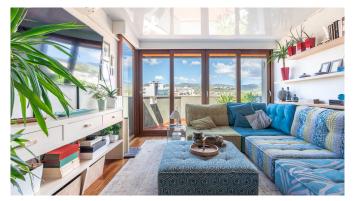

## Spacious penthouse with lovely views in Son Armadams

Bright penthouse on two levels with lovely views to the sea, the city and the mountains. Not far from the sea promenade Paseo Maritimo we find this well preserved flat in a nice community with concierge. On the entrance level we find a nice hall that leads into a large living and dining room with access to the west facing terrace which has space for both barbecue and a large dining table. To the left of the hall we find the large and well equipped kitchen which has a nice sea and city view and also a small balcony. Adjacent to the kitchen is a smaller bedroom and an en-suite bathroom with shower. On this floor there is also a guest toilet. At present, both the living room and the dining room are used as offices.

Upstairs is the private sleeping area where the master bedroom has an en-suite bathroom, its own small lounge and a large terrace facing the mountains to the west. There is also a large walk-in closet that was previously a bedroom. On this floor there are two more bedrooms with views of Palma and the water as well as a bathroom.