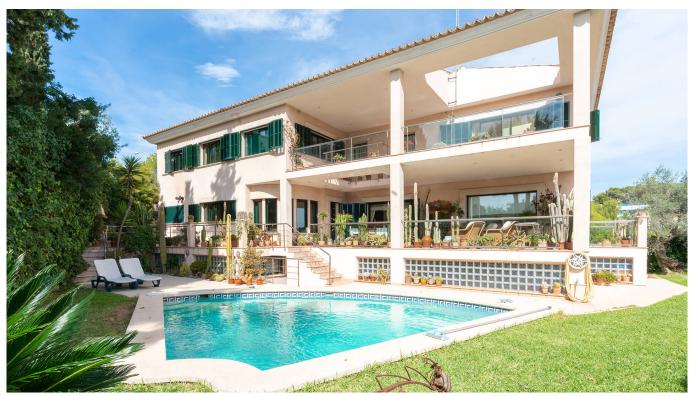

## Spacious house in Sa Teulera

Big house on a quiet location in a nice residential area not far from central Palma. Vibrant Santa Catalina with all its restaurants is reached within 5 minutes by car or why not walk there?

The property has a nice living area of 450 m2 divided over two floors and big terraces are surrounding the house. The south facing villa consists of 4 bedrooms and 4 bathrooms. There is also a small garden with BBQ and a nice pool for hot summer days. From the terrace you have a beautiful panoramic view over Palma and the cathedral. From the house you can walk to Pins Padel club in 5 minutes and you have several private schools around the corner.