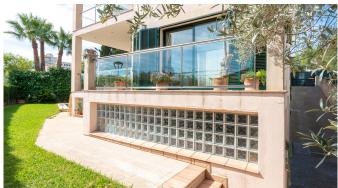

The property has a nice living area of 450 m2 divided over two floors and big terraces are surrounding the house. The south facing villa consists of 4 bedrooms and 4 bathrooms. There is also a small garden with BBQ and a nice pool for hot summer days. From the terrace you have a beautiful panoramic view over Palma and the cathedral. From the house you can walk to Pins Padel club in 5 minutes and you have several private schools around the corner.

Additional information: parking, heating, double glazing, swimming pool, private terrace.

Ref.: MF2209