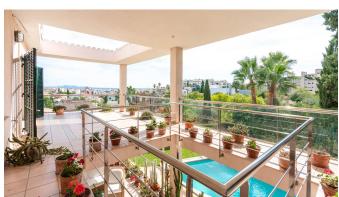

The property has a nice living area of 450 m2 divided over two floors and big terraces are surrounding the house. The south facing villa consists of 4 bedrooms and 4 bathrooms. There is also a small garden with BBQ and a nice pool for hot summer days. From the terrace you have a beautiful panoramic view over Palma and the cathedral. From the house you can walk to Pins Padel club in 5 minutes and you have several private schools around the corner.