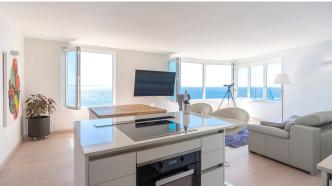

The apartment has been completely refurbished and has a bright, modern style of high quality equipments. The apartment also has large windows that provide lots of natural light and of course an incredible sea views. The beaches of Illetas is just around the corner. This apartment must be seen. The living area of 114 m2 is spread over two bedrooms, two bathrooms one en-suite, a living room, dining area and a fully fitted kitchen.