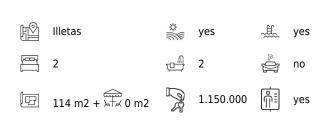

The apartment has been completely refurbished and has a bright, modern style of high quality equipments. The apartment also has large windows that provide lots of natural light and of course an incredible sea views. The beaches of Illetas is just around the corner. This apartment must be seen. The living area of 114 m2 is spread over two bedrooms, two bathrooms one en-suite, a living room, dining area and a fully fitted kitchen.

Additional information: Swimming pool, air condition, under floor heating, wooden floors, laundry room, lift, 24 h security system.

Ref.: MF2283