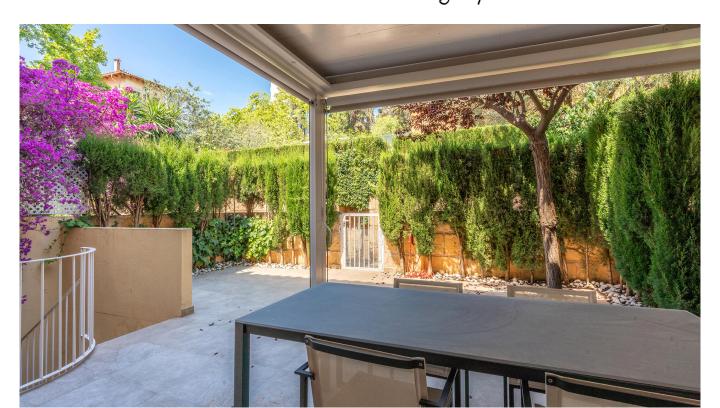

The total living area of 177 m2 is distributed over three floors. On the ground floor there is a spacious kitchen, dining room and living room in an open floor plan. From the living room you reach a large west facing patio of about 48 m2. On the same level there is also a guest toilet. On the next floor up we find two bedrooms and two bathrooms and a small living room which could be used as a bedroom.

On the third floor there is a large bedroom with a bathroom en-suite and a large terrace of about 12 m2. In addition, there is a smaller bedroom that could be used as a walk-in closet or as an office. In the basement there are two garage spaces. In this well-kept community there is a nice saltwater pool and garden with lawns and nice plants.