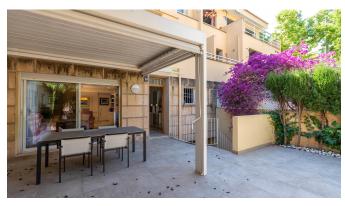

The total living area of 177 m2 is distributed over three floors. On the ground floor there is a spacious kitchen, dining room and living room in an open floor plan. From the living room you reach a large west facing patio of about 48 m2. On the same level there is also a guest toilet. On the next floor up we find two bedrooms and two bathrooms and a small living room which could be used as a bedroom.

On the third floor there is a large bedroom with a bathroom en-suite and a large terrace of about 12 m2. In addition, there is a smaller bedroom that could be used as a walk-in closet or as an office. In the basement there are two garage spaces. In this well-kept community there is a nice saltwater pool and garden with lawns and nice plants.