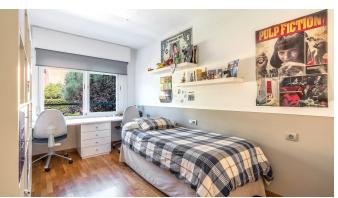

The total living area of 177 m2 is distributed over three floors. On the ground floor there is a spacious kitchen, dining room and living room in an open floor plan. From the living room you reach a large west facing patio of about 48 m2. On the same level there is also a guest toilet. On the next floor up we find two bedrooms and two bathrooms and a small living room which could be used as a bedroom.

On the third floor there is a large bedroom with a bathroom en-suite and a large terrace of about 12 m2. In addition, there is a smaller bedroom that could be used as a walk-in closet or as an office. In the basement there are two garage spaces. In this well-kept community there is a nice saltwater pool and garden with lawns and nice plants.