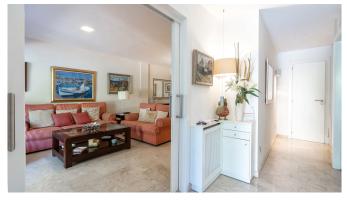

The total living area of 177 m2 is distributed over three floors. On the ground floor there is a spacious kitchen, dining room and living room in an open floor plan. From the living room you reach a large west facing patio of about 48 m2. On the same level there is also a guest toilet. On the next floor up we find two bedrooms and two bathrooms and a small living room which could be used as a bedroom.