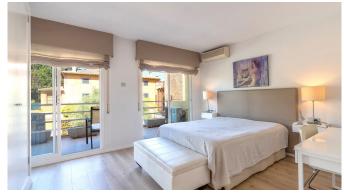

The total living area of 177 m2 is distributed over three floors. On the ground floor there is a spacious kitchen, dining room and living room in an open floor plan. From the living room you reach a large west facing patio of about 48 m2. On the same level there is also a guest toilet. On the next floor up we find two bedrooms and two bathrooms and a small living room which could be used as a bedroom.

On the third floor there is a large bedroom with a bathroom en-suite and a large terrace of about 12 m2. In addition, there is a smaller bedroom that could be used as a walk-in closet or as an office. In the basement there are two garage spaces. In this well-kept community there is a nice saltwater pool and garden with lawns and nice plants.