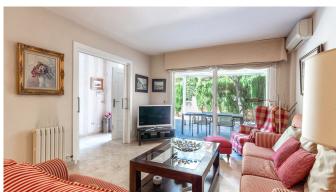

The total living area of 177 m2 is distributed over three floors. On the ground floor there is a spacious kitchen, dining room and living room in an open floor plan. From the living room you reach a large west facing patio of about 48 m2. On the same level there is also a guest toilet. On the next floor up we find two bedrooms and two bathrooms and a small living room which could be used as a bedroom.