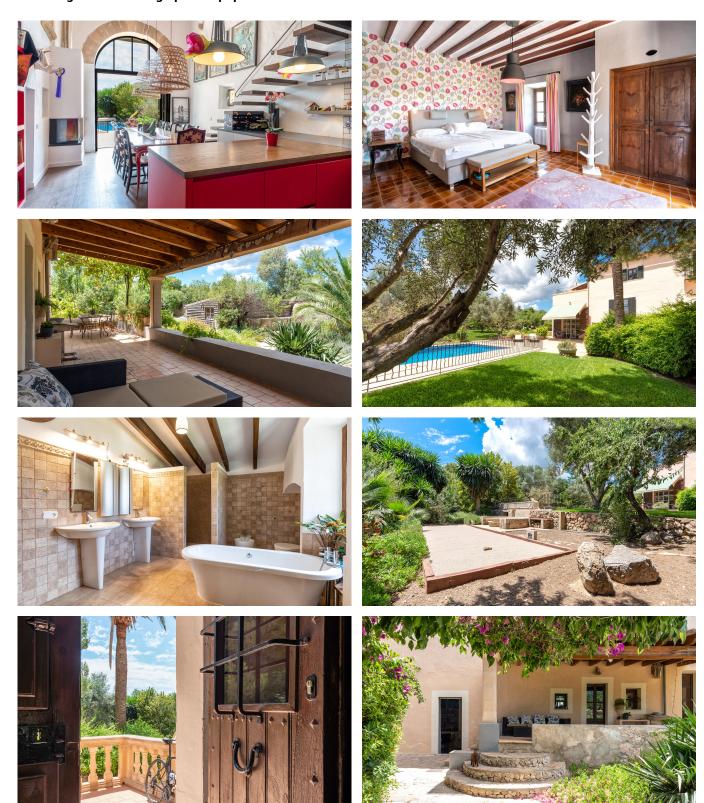

The living area of about 600 m2 consists of 7 bedrooms, 6 bathrooms, a spacious living room, TV room, an office and a guest studio with a separate entrance with one bedroom, a combined kitchen & living room and a bathroom. The kitchen is modern and offers plenty of space for large dinners and direct access to the pool. There are several covered and open terraces and in the well-kept and lush Mediterranean garden we find a boules court, barbecue and its own well. There is also a guest house with two double bedrooms and a shared bathroom. The orientation of the plot provides sun from morning to evening.