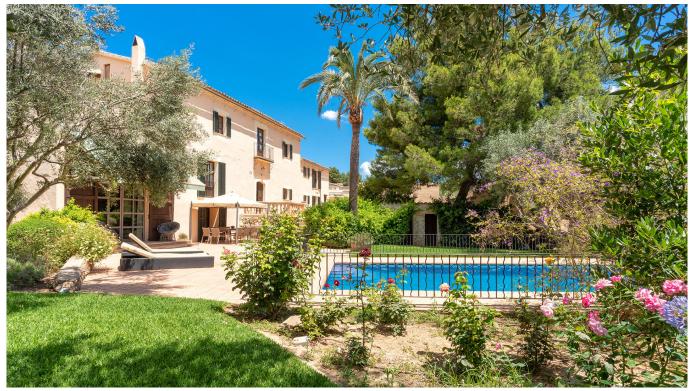

## Charming finca with large pool in popular Establiments

This charming finca is located in Establiments, just 15 minutes by car from Palma. The unique home from the beginning of the turn of the century has been carefully renovated and many details such as exposed beams and beautiful stone floors have been preserved. The large home offers plenty of space for a large family and the separate guest house is perfect for visitors. It is an excellent choice for those who want to live in the country close to central Palma and many of the international schools on the island.

The living area of about 600 m2 consists of 7 bedrooms, 6 bathrooms, a spacious living room, TV room, an office and a guest studio with a separate entrance with one bedroom, a combined kitchen & living room and a bathroom. The kitchen is modern and offers plenty of space for large dinners and direct access to the pool. There are several covered and open terraces and in the well-kept and lush Mediterranean garden we find a boules court, barbecue and its own well. There is also a guest house with two double bedrooms and a shared bathroom. The orientation of the plot provides sun from morning to evening.