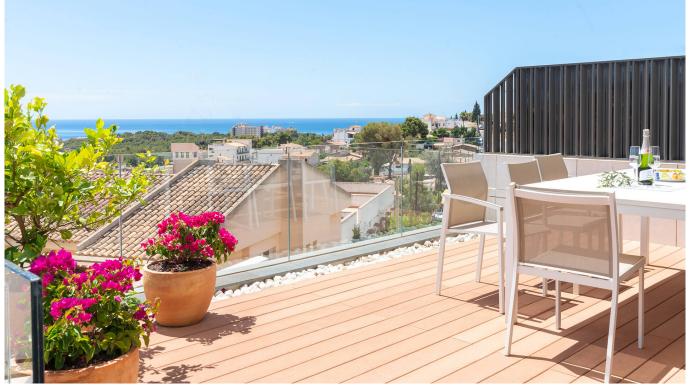

The modern, large kitchen is located at the entrance level and has space for a large dining table. One of the terraces with wonderful sea views is adjacent to the kitchen. On this floor we also find a bedroom and a bathroom. Downstairs is the large living room and dining room located with access to another terrace from which you can reach the pleasant garden with olive trees and a BBQ. There is also a large bedroom with bathroom en-suite. One more floor down there is a large space that has daylight, via the windows in the garage, which today is used as a guest room but can be used as a hobby room or for a home cinema.

On the upper floor are two of the bedrooms, both with en-suite bathrooms and space for double bed and with built-in wardrobes. At the very top of the townhouse we find the lovely roof terrace with jacuzzi and an outdoor shower with an absolutely fantastic view over the sea. At lowest level there is the large private garage and a guest room with private bathroom. There are a total of 11 townhouses in the community that were all built in 2013.