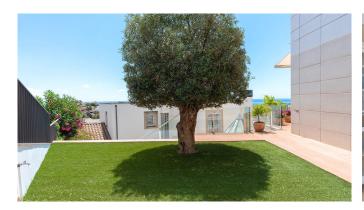

The house has a total living area of 297 m2 which is distributed over several floors and a total of 6 bedrooms and 5 bathrooms. It has several terraces and a small garden. Within the community there is a community gym and pool area. The townhouse has a private elevator to reach the different levels. One of the advantages of this property is that it is located on a corner which means there is only one direct neighbor.

The modern, large kitchen is located at the entrance level and has space for a large dining table. One of the terraces with wonderful sea views is adjacent to the kitchen. On this floor we also find a bedroom and a bathroom. Downstairs is the large living room and dining room located with access to another terrace from which you can reach the pleasant garden with olive trees and a BBQ. There is also a large bedroom with bathroom en-suite. One more floor down there is a large space that has daylight, via the windows in the garage, which today is used as a guest room but can be used as a hobby room or for a home cinema.