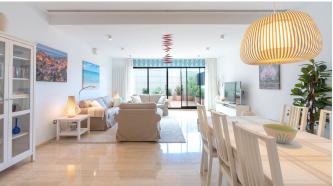

The modern, large kitchen is located at the entrance level and has space for a large dining table. One of the terraces with wonderful sea views is adjacent to the kitchen. On this floor we also find a bedroom and a bathroom. Downstairs is the large living room and dining room located with access to another terrace from which you can reach the pleasant garden with olive trees and a BBQ. There is also a large bedroom with bathroom en-suite. One more floor down there is a large space that has daylight, via the windows in the garage, which today is used as a guest room but can be used as a hobby room or for a home cinema.