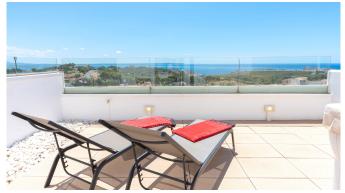

The modern, large kitchen is located at the entrance level and has space for a large dining table. One of the terraces with wonderful sea views is adjacent to the kitchen. On this floor we also find a bedroom and a bathroom. Downstairs is the large living room and dining room located with access to another terrace from which you can reach the pleasant garden with olive trees and a BBQ. There is also a large bedroom with bathroom en-suite. One more floor down there is a large space that has daylight, via the windows in the garage, which today is used as a guest room but can be used as a hobby room or for a home cinema.

On the upper floor are two of the bedrooms, both with en-suite bathrooms and space for double bed and with built-in wardrobes. At the very top of the townhouse we find the lovely roof terrace with jacuzzi and an outdoor shower with an absolutely fantastic view over the sea. At lowest level there is the large private garage and a guest room with private bathroom. There are a total of 11 townhouses in the community that were all built in 2013.