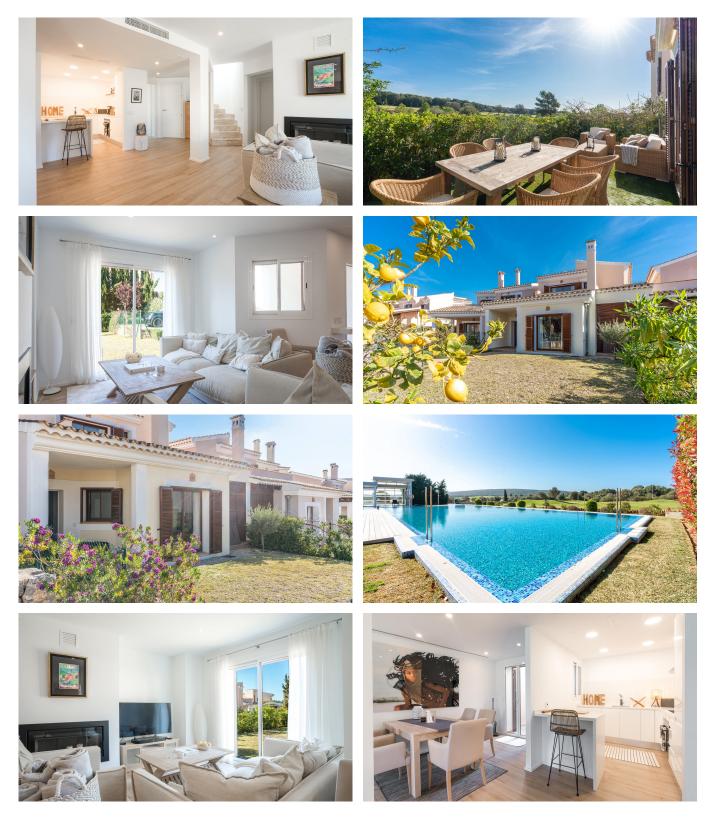

## Very nice house in exclusive community in Nova Santa Ponsa

This is a relatively newly built house on two levels with a terrace and garden in Nova Santa Ponsa. The exclusive Port Adriano located right next door, just a few minutes walk away, offers a large selection of international restaurants and a fine sandy beach. Santa Ponsa can be reached in five minutes by car and Palma city in less than 20 minutes.

The house has a living area of 150 m2 that includes three bedrooms and two bathrooms. On the entrance level we find the open kitchen and living room with access to the lovely terrace of 17 m2 and the garden of 175 m2. On this level we also find the master bedroom with an ensuite bathroom and a guest toilet. On the upper floor we find two bedrooms, one of which has access to a terrace and a shared bathroom for these two bedrooms. There is a pool area in the community for the residents. There is space to park two cars just outside the house.

Additional information: Parking, double glazing, air conditioning, community pool, garden.

www.mallorcaresidencia.com