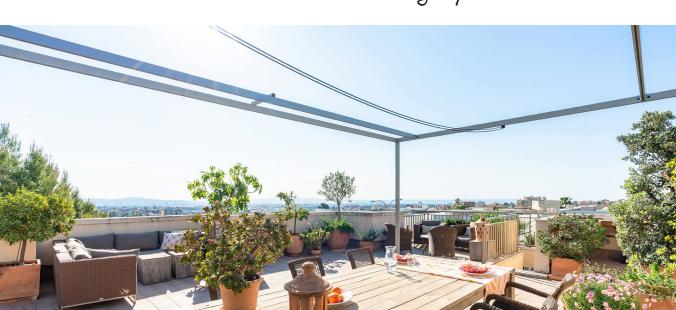

## Attractive penthouse with large roof top terrace in La Vileta

Lovely penthouse with fantastic roof terrace in the area of Son Puig area in La Vileta just outside Palma. Here you live peacefully with proximity to several golf courses, schools and nature. Central Palma can be reached in just a few minutes by car. A perfect balance between city and nature.

The apartment has a living area of about 109 m2 which is distributed over a semi open kitchen, living room with dining area, four bedrooms, closets and three bathrooms and a laundry room. The apartment faces south which means lots of natural light and many hours of sunshine on the large roof terrace (130 m2) overlooking Palma, the mountains and the sea. The living room has access to a balcony and a staircase leads up to the roof terrace. The community has a lovely garden and communal pool. The apartment also includes a parking space and a storage room. Just behind the house, several beautiful hiking trails starts.