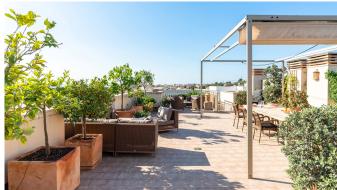

The apartment has a living area of about 109 m2 which is distributed over a semi open kitchen, living room with dining area, four bedrooms, closets and three bathrooms and a laundry room. The apartment faces south which means lots of natural light and many hours of sunshine on the large roof terrace (130 m2) overlooking Palma, the mountains and the sea. The living room has access to a balcony and a staircase leads up to the roof terrace. The community has a lovely garden and communal pool. The apartment also includes a parking space and a storage room. Just behind the house, several beautiful hiking trails starts.