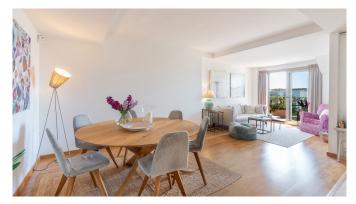

The apartment has a living area of about 109 m2 which is distributed over a semi open kitchen, living room with dining area, four bedrooms, closets and three bathrooms and a laundry room. The apartment faces south which means lots of natural light and many hours of sunshine on the large roof terrace (130 m2) overlooking Palma, the mountains and the sea. The living room has access to a balcony and a staircase leads up to the roof terrace. The community has a lovely garden and communal pool. The apartment also includes a parking space and a storage room. Just behind the house, several beautiful hiking trails starts.