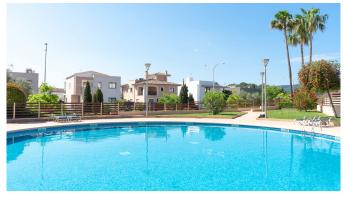

The apartment has a living area of about 109 m2 which is distributed over a semi open kitchen, living room with dining area, four bedrooms, closets and three bathrooms and a laundry room. The apartment faces south which means lots of natural light and many hours of sunshine on the large roof terrace (130 m2) overlooking Palma, the mountains and the sea. The living room has access to a balcony and a staircase leads up to the roof terrace. The community has a lovely garden and communal pool. The apartment also includes a parking space and a storage room. Just behind the house, several beautiful hiking trails starts.

Additional information: Air conditioning, Climalit windows, communal swimming pool and garden.

Ref.: MF2402
Attractive penthouse with large roof top terrace in La Vileta