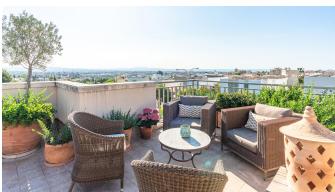

The apartment has a living area of about 109 m2 which is distributed over a semi open kitchen, living room with dining area, four bedrooms, closets and three bathrooms and a laundry room. The apartment faces south which means lots of natural light and many hours of sunshine on the large roof terrace (130 m2) overlooking Palma, the mountains and the sea. The living room has access to a balcony and a staircase leads up to the roof terrace. The community has a lovely garden and communal pool. The apartment also includes a parking space and a storage room. Just behind the house, several beautiful hiking trails starts.