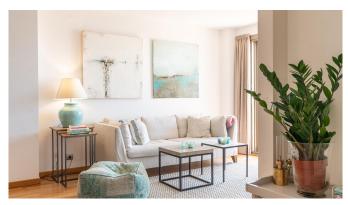

The apartment has a living area of about 109 m2 which is distributed over a semi open kitchen, living room with dining area, four bedrooms, closets and three bathrooms and a laundry room. The apartment faces south which means lots of natural light and many hours of sunshine on the large roof terrace (130 m2) overlooking Palma, the mountains and the sea. The living room has access to a balcony and a staircase leads up to the roof terrace. The community has a lovely garden and communal pool. The apartment also includes a parking space and a storage room. Just behind the house, several beautiful hiking trails starts.