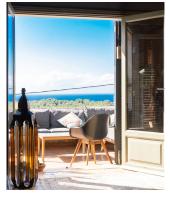

The apartment has been partially reformed and offers a large living area of approx. 100 m2 and several terraces. You enter the apartment to a large, open living room with an integrated open kitchen and with access to a terrace with beautiful views of the Bellver Castle and to the sea. The living room features a nice wooden floor and a fireplace. The apartment consists of 2 bedrooms, one bathroom and several terraces and storage rooms. The property has high ceilings and lets in lots of natural light and the whole property has a feeling of spaciousness.