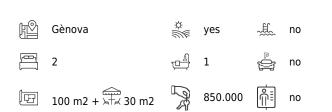

The apartment has been partially reformed and offers a large living area of approx. 100 m2 and several terraces. You enter the apartment to a large, open living room with an integrated open kitchen and with access to a terrace with beautiful views of the Bellver Castle and to the sea. The living room features a nice wooden floor and a fireplace. The apartment consists of 2 bedrooms, one bathroom and several terraces and storage rooms. The property has high ceilings and lets in lots of natural light and the whole property has a feeling of spaciousness.

Additional information: Air conditioner, fire place, sea view.