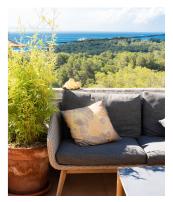

## Semi-renovated apartment with sea view in Genova

This bohemic and very special apartment is located in the sought after area of Genova, overlooking the sea and the Bellver Castle and with the mountains in the back. Genova is a quiet area and within a short drive you reach central Palma, the beaches and the highway.

The apartment has been partially reformed and offers a large living area of approx. 100 m2 and several terraces. You enter the apartment to a large, open living room with an integrated open kitchen and with access to a terrace with beautiful views of the Bellver Castle and to the sea. The living room features a nice wooden floor and a fireplace. The apartment consists of 2 bedrooms, one bathroom and several terraces and storage rooms. The property has high ceilings and lets in lots of natural light and the whole property has a feeling of spaciousness.