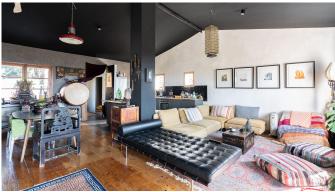

The apartment has been partially reformed and offers a large living area of approx. 100 m2 and several terraces. You enter the apartment to a large, open living room with an integrated open kitchen and with access to a terrace with beautiful views of the Bellver Castle and to the sea. The living room features a nice wooden floor and a fireplace. The apartment consists of 2 bedrooms, one bathroom and several terraces and storage rooms. The property has high ceilings and lets in lots of natural light and the whole property has a feeling of spaciousness.