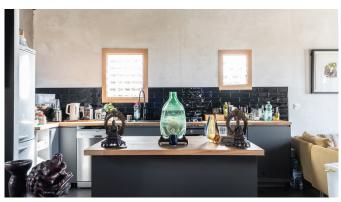

The apartment has been partially reformed and offers a large living area of approx. 100 m2 and several terraces. You enter the apartment to a large, open living room with an integrated open kitchen and with access to a terrace with beautiful views of the Bellver Castle and to the sea. The living room features a nice wooden floor and a fireplace. The apartment consists of 2 bedrooms, one bathroom and several terraces and storage rooms. The property has high ceilings and lets in lots of natural light and the whole property has a feeling of spaciousness.