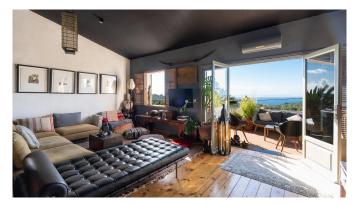

## Semi-renovated apartment with sea view in Genova

This bohemic and very special apartment is located in the sought after area of Genova, overlooking the sea and the Bellver Castle and with the mountains in the back. Genova is a quiet area and within a short drive you reach central Palma, the beaches and the highway.

The apartment has been partially reformed and offers a large living area of approx. 100 m2 and several terraces. You enter the apartment to a large, open living room with an integrated open kitchen and with access to a terrace with beautiful views of the Bellver Castle and to the sea. The living room features a nice wooden floor and a fireplace. The apartment consists of 2 bedrooms, one bathroom and several terraces and storage rooms. The property has high ceilings and lets in lots of natural light and the whole property has a feeling of spaciousness.

Additional information: Air conditioner, fire place, sea view.