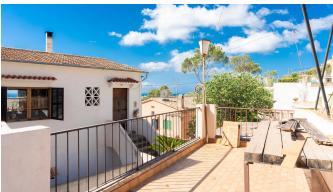

## Semi-renovated apartment with sea view in Genova

This bohemic and very special apartment is located in the sought after area of Genova, overlooking the sea and the Bellver Castle and with the mountains in the back. Genova is a quiet area and within a short drive you reach central Palma, the beaches and the highway.

The apartment has been partially reformed and offers a large living area of approx. 100 m2 and several terraces. You enter the apartment to a large, open living room with an integrated open kitchen and with access to a terrace with beautiful views of the Bellver Castle and to the sea. The living room features a nice wooden floor and a fireplace. The apartment consists of 2 bedrooms, one bathroom and several terraces and storage rooms. The property has high ceilings and lets in lots of natural light and the whole property has a feeling of spaciousness.