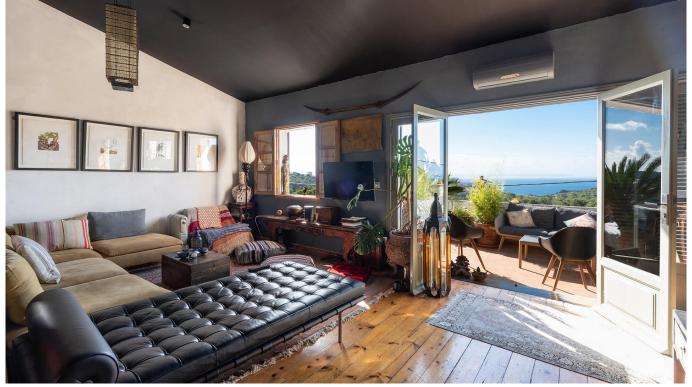

## Semi-renovated apartment with sea view in Genova

This bohemic and very special apartment is located in the sought after area of Genova, overlooking the sea and the Bellver Castle and with the mountains in the back. Genova is a quiet area and within a short drive you reach central Palma, the beaches and the highway.

The apartment has been partially reformed and offers a large living area of approx. 100 m2 and several terraces. You enter the apartment to a large, open living room with an integrated open kitchen and with access to a terrace with beautiful views of the Bellver Castle and to the sea. The living room features a nice wooden floor and a fireplace. The apartment consists of 2 bedrooms, one bathroom and several terraces and storage rooms. The property has high ceilings and lets in lots of natural light and the whole property has a feeling of spaciousness.

Additional information: Air conditioner, fire place, sea view.