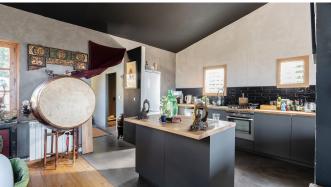

The apartment has been partially reformed and offers a large living area of approx. 100 m2 and several terraces. You enter the apartment to a large, open living room with an integrated open kitchen and with access to a terrace with beautiful views of the Bellver Castle and to the sea. The living room features a nice wooden floor and a fireplace. The apartment consists of 2 bedrooms, one bathroom and several terraces and storage rooms. The property has high ceilings and lets in lots of natural light and the whole property has a feeling of spaciousness.