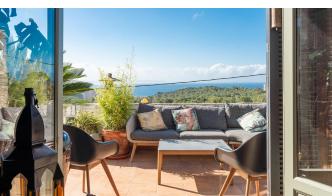

The apartment has been partially reformed and offers a large living area of approx. 100 m2 and several terraces. You enter the apartment to a large, open living room with an integrated open kitchen and with access to a terrace with beautiful views of the Bellver Castle and to the sea. The living room features a nice wooden floor and a fireplace. The apartment consists of 2 bedrooms, one bathroom and several terraces and storage rooms. The property has high ceilings and lets in lots of natural light and the whole property has a feeling of spaciousness.