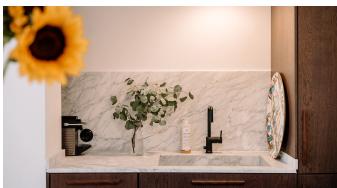

The apartment has a living area of 135 m2 and is located on the ground floor. The living area is distributed over 2 large bedrooms, 2 bathrooms, an office / guest room and an open kitchen and living room. The beautiful kitchen has a generous ceiling height and choice of materials such as Carrara marble, high quality appliances and details in dark wood. Both bedrooms are located next to the living room, which is accessed via sliding doors. The master bedroom has an en-suite bathroom and the independent bathroom has a beautiful terrazzo floor from Huguet. Both bathrooms have underfloor heating. The large terrace of 58 m2 is accessed via sliding glass doors from the living room, and lets in plenty of natural light into the home.