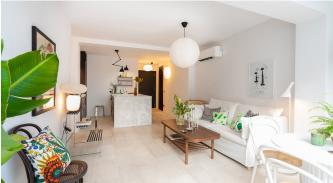

## Tastefully renovated apartment near the beach in Cala Major

This ground floor apartment in Cala Major has undergone a complete renovation and a marvellous residence has been created with a wonderful feeling of both light and space. The apartment is located only a few minutes on foot from the nice beach in Cala Major, restaurants and bars. Despite the central location, the apartment is quiet thanks to its location on a dead end road with very little traffic.

The apartment has a living area of 135 m2 and is located on the ground floor. The living area is distributed over 2 large bedrooms, 2 bathrooms, an office / guest room and an open kitchen and living room. The beautiful kitchen has a generous ceiling height and choice of materials such as Carrara marble, high quality appliances and details in dark wood. Both bedrooms are located next to the living room, which is accessed via sliding doors. The master bedroom has an en-suite bathroom and the independent bathroom has a beautiful terrazzo floor from Huguet. Both bathrooms have underfloor heating. The large terrace of 58 m2 is accessed via sliding glass doors from the living room, and lets in plenty of natural light into the home.