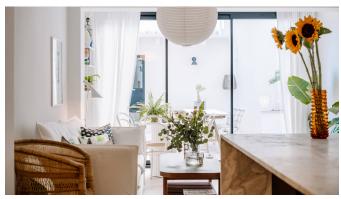

The apartment has a living area of 135 m2 and is located on the ground floor. The living area is distributed over 2 large bedrooms, 2 bathrooms, an office / guest room and an open kitchen and living room. The beautiful kitchen has a generous ceiling height and choice of materials such as Carrara marble, high quality appliances and details in dark wood. Both bedrooms are located next to the living room, which is accessed via sliding doors. The master bedroom has an en-suite bathroom and the independent bathroom has a beautiful terrazzo floor from Huguet. Both bathrooms have underfloor heating. The large terrace of 58 m2 is accessed via sliding glass doors from the living room, and lets in plenty of natural light into the home.

The terrace has the same floor as the rest of the home to create a consistent indoor/outdoor feeling. The large terrace has BBQ, outdoor shower and a small shed of approx. 7 m2 where electricity and water is installed and prepared for a washing machine. The terrace has plenty of space for both a terrace and lounge furniture. This is a fantastic apartment with interior details for the discerning buyer and is suitable both as a permanent residence and as a holiday home.