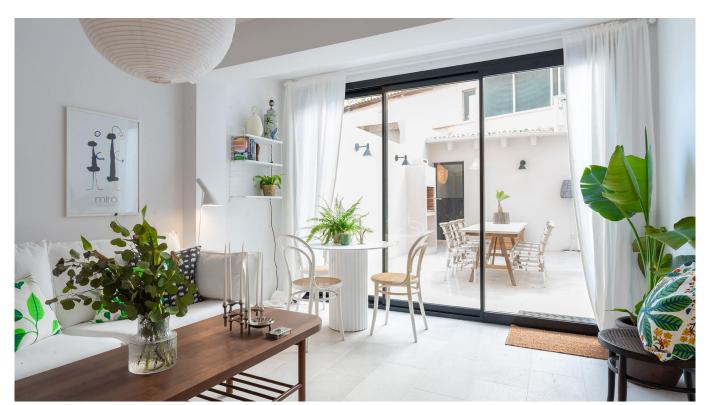

## Tastefully renovated apartment near the beach in Cala Major

This ground floor apartment in Cala Major has undergone a complete renovation and a marvellous residence has been created with a wonderful feeling of both light and space. The apartment is located only a few minutes on foot from the nice beach in Cala Major, restaurants and bars. Despite the central location, the apartment is quiet thanks to its location on a dead end road with very little traffic.

The apartment has a living area of 135 m2 and is located on the ground floor. The living area is distributed over 2 large bedrooms, 2 bathrooms, an office / guest room and an open kitchen and living room. The beautiful kitchen has a generous ceiling height and choice of materials such as Carrara marble, high quality appliances and details in dark wood. Both bedrooms are located next to the living room, which is accessed via sliding doors. The master bedroom has an en-suite bathroom and the independent bathroom has a beautiful terrazzo floor from Huguet. Both bathrooms have underfloor heating. The large terrace of 58 m2 is accessed via sliding glass doors from the living room, and lets in plenty of natural light into the home.