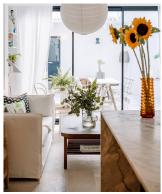

The apartment has a living area of 135 m2 and is located on the ground floor. The living area is distributed over 2 large bedrooms, 2 bathrooms, an office / guest room and an open kitchen and living room. The beautiful kitchen has a generous ceiling height and choice of materials such as Carrara marble, high quality appliances and details in dark wood. Both bedrooms are located next to the living room, which is accessed via sliding doors. The master bedroom has an en-suite bathroom and the independent bathroom has a beautiful terrazzo floor from Huguet. Both bathrooms have underfloor heating. The large terrace of 58 m2 is accessed via sliding glass doors from the living room, and lets in plenty of natural light into the home.