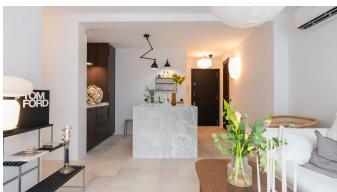

The apartment has a living area of 135 m2 and is located on the ground floor. The living area is distributed over 2 large bedrooms, 2 bathrooms, an office / guest room and an open kitchen and living room. The beautiful kitchen has a generous ceiling height and choice of materials such as Carrara marble, high quality appliances and details in dark wood. Both bedrooms are located next to the living room, which is accessed via sliding doors. The master bedroom has an en-suite bathroom and the independent bathroom has a beautiful terrazzo floor from Huguet. Both bathrooms have underfloor heating. The large terrace of 58 m2 is accessed via sliding glass doors from the living room, and lets in plenty of natural light into the home.