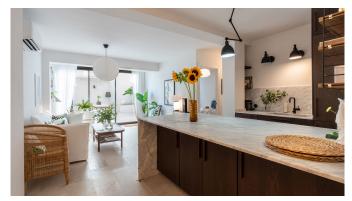

The apartment has a living area of 135 m2 and is located on the ground floor. The living area is distributed over 2 large bedrooms, 2 bathrooms, an office / guest room and an open kitchen and living room. The beautiful kitchen has a generous ceiling height and choice of materials such as Carrara marble, high quality appliances and details in dark wood. Both bedrooms are located next to the living room, which is accessed via sliding doors. The master bedroom has an en-suite bathroom and the independent bathroom has a beautiful terrazzo floor from Huguet. Both bathrooms have underfloor heating. The large terrace of 58 m2 is accessed via sliding glass doors from the living room, and lets in plenty of natural light into the home.