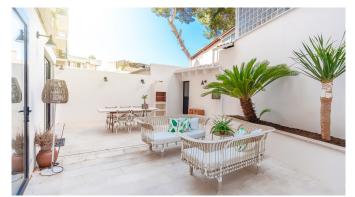

The apartment has a living area of 135 m2 and is located on the ground floor. The living area is distributed over 2 large bedrooms, 2 bathrooms, an office / guest room and an open kitchen and living room. The beautiful kitchen has a generous ceiling height and choice of materials such as Carrara marble, high quality appliances and details in dark wood. Both bedrooms are located next to the living room, which is accessed via sliding doors. The master bedroom has an en-suite bathroom and the independent bathroom has a beautiful terrazzo floor from Huguet. Both bathrooms have underfloor heating. The large terrace of 58 m2 is accessed via sliding glass doors from the living room, and lets in plenty of natural light into the home.

The terrace has the same floor as the rest of the home to create a consistent indoor/outdoor feeling. The large terrace has BBQ, outdoor shower and a small shed of approx. 7 m2 where electricity and water is installed and prepared for a washing machine. The terrace has plenty of space for both a terrace and lounge furniture. This is a fantastic apartment with interior details for the discerning buyer and is suitable both as a permanent residence and as a holiday home.