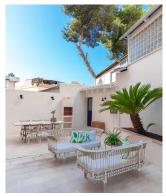

The terrace has the same floor as the rest of the home to create a consistent indoor/outdoor feeling. The large terrace has BBQ, outdoor shower and a small shed of approx. 7 m2 where electricity and water is installed and prepared for a washing machine. The terrace has plenty of space for both a terrace and lounge furniture. This is a fantastic apartment with interior details for the discerning buyer and is suitable both as a permanent residence and as a holiday home.