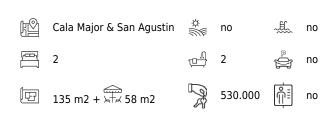

The apartment has a living area of 135 m2 and is located on the ground floor. The living area is distributed over 2 large bedrooms, 2 bathrooms, an office / guest room and an open kitchen and living room. The beautiful kitchen has a generous ceiling height and choice of materials such as Carrara marble, high quality appliances and details in dark wood. Both bedrooms are located next to the living room, which is accessed via sliding doors. The master bedroom has an en-suite bathroom and the independent bathroom has a beautiful terrazzo floor from Huguet. Both bathrooms have underfloor heating. The large terrace of 58 m2 is accessed via sliding glass doors from the living room, and lets in plenty of natural light into the home.