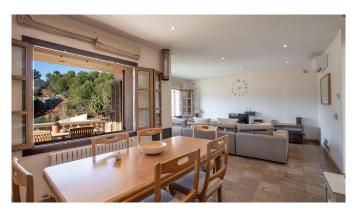

The house has a total living area of 140 m2 and is distributed over 2 floors. It consists of 4 double bedrooms with wardrobes and air conditioning and 3 bathrooms (one is en-suite). On the upper floor we find the living room, kitchen, one of the bedrooms and a guest toilet. From the living room you have access to a terrace of 15 m2 with a view of the valley of Soller and of the sea. On the lower floor are the remaining 3 bedrooms, 2 large bathrooms and a spacious laundry room that can be converted into a fifth bedroom. On this floor you have access to another terrace of 15 m2. The house's garage is another flight down. The property holds a tourist license for 8 beds for short-term rental.