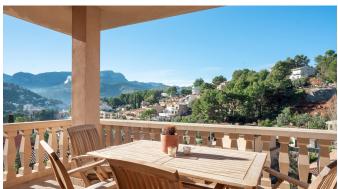

The house has a total living area of 140 m2 and is distributed over 2 floors. It consists of 4 double bedrooms with wardrobes and air conditioning and 3 bathrooms (one is en-suite). On the upper floor we find the living room, kitchen, one of the bedrooms and a guest toilet. From the living room you have access to a terrace of 15 m2 with a view of the valley of Soller and of the sea. On the lower floor are the remaining 3 bedrooms, 2 large bathrooms and a spacious laundry room that can be converted into a fifth bedroom. On this floor you have access to another terrace of 15 m2. The house's garage is another flight down. The property holds a tourist license for 8 beds for short-term rental.

Additional information: Air conditioning, garage, fireplace, double glazing, central heating, sea view.