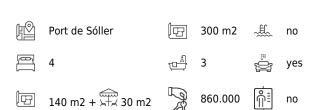

## Townhouse in Port de Soller with tourist licence

This is a beautiful and well-kept townhouse located on a quiet street in Port de Soller with a tourist licence. From here it takes only 5 minutes to walk to the harbour and the beach of Port de Soller. The lovely harbour lives all year round with many restaurants open all year. In 5 minutes by car you reach the charming town Soller and in 30 minutes by car you reach Palma.

The house has a total living area of 140 m2 and is distributed over 2 floors. It consists of 4 double bedrooms with wardrobes and air conditioning and 3 bathrooms (one is en-suite). On the upper floor we find the living room, kitchen, one of the bedrooms and a guest toilet. From the living room you have access to a terrace of 15 m2 with a view of the valley of Soller and of the sea. On the lower floor are the remaining 3 bedrooms, 2 large bathrooms and a spacious laundry room that can be converted into a fifth bedroom. On this floor you have access to another terrace of 15 m2. The house's garage is another flight down. The property holds a tourist license for 8 beds for short-term rental.

Additional information: Air conditioning, garage, fireplace, double glazing, central heating, sea view.