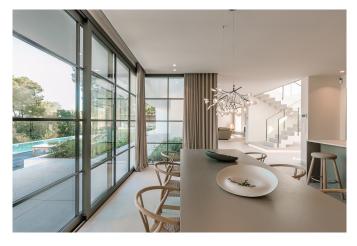

The spacious house has recently been completed and offers a living area of 332 m2 with 4 bedrooms and 3 bathrooms distributed over two floors. The materials and the equipment used are of high-end quality such as kitchen and cabinets from Poliform, underfloor heating and a saltwater pool. You enter the house into a welcoming, bright entrance with high ceilings. To your left, is the fully equipped open kitchen with a large kitchen island located and with amazing views to the garden and pool area overlooking the Bellver Castle. To your right is the living room located with floor to ceiling windows flooding the room with natural light. Three of the bedrooms are located on this level, one of them with bathroom en-suite and the other two share a bathroom with a large shower. All of the rooms have access to the beautiful garden and pool area with a saltwater pool, BBQ-area and plenty of space to enjoy al fresco but covered and uncovered. You will also find a laundry room, guesttoilet and plenty of storage space on this level.