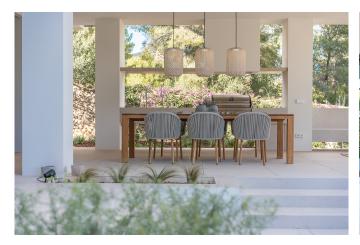

The spacious house has recently been completed and offers a living area of 332 m2 with 4 bedrooms and 3 bathrooms distributed over two floors. The materials and the equipment used are of high-end quality such as kitchen and cabinets from Poliform, underfloor heating and a saltwater pool. You enter the house into a welcoming, bright entrance with high ceilings. To your left, is the fully equipped open kitchen with a large kitchen island located and with amazing views to the garden and pool area overlooking the Bellver Castle. To your right is the living room located with floor to ceiling windows flooding the room with natural light. Three of the bedrooms are located on this level, one of them with bathroom en-suite and the other two share a bathroom with a large shower. All of the rooms have access to the beautiful garden and pool area with a saltwater pool, BBQ-area and plenty of space to enjoy al fresco but covered and uncovered. You will also find a laundry room, guesttoilet and plenty of storage space on this level.