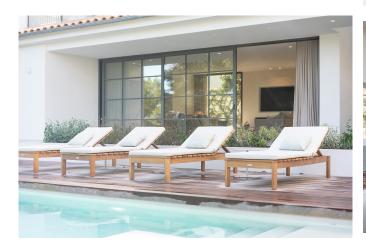

The spacious house has recently been completed and offers a living area of 332 m2 with 4 bedrooms and 3 bathrooms distributed over two floors. The materials and the equipment used are of high-end quality such as kitchen and cabinets from Poliform, underfloor heating and a saltwater pool. You enter the house into a welcoming, bright entrance with high ceilings. To your left, is the fully equipped open kitchen with a large kitchen island located and with amazing views to the garden and pool area overlooking the Bellver Castle. To your right is the living room located with floor to ceiling windows flooding the room with natural light. Three of the bedrooms are located on this level, one of them with bathroom en-suite and the other two share a bathroom with a large shower. All of the rooms have access to the beautiful garden and pool area with a saltwater pool, BBQ-area and plenty of space to enjoy al fresco but covered and uncovered. You will also find a laundry room, guesttoilet and plenty of storage space on this level.