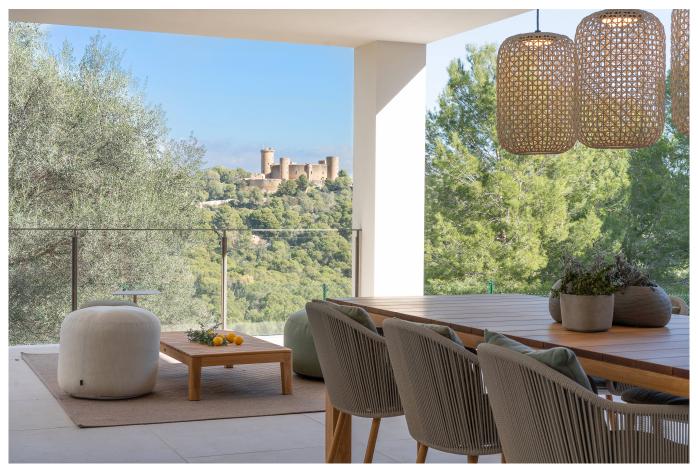

## Exclusive villa in Bonanova overlooking the Bellver Castle

This spectacular, newly built house with amazing views of the Bellver Castle is located in the peaceful area of Bonanova. Bonanova lies on the hills above Palma and is a perfect area for families with several schools in the area as well as green areas but still only a few minutes by car to central Palma.

The spacious house has recently been completed and offers a living area of 332 m2 with 4 bedrooms and 3 bathrooms distributed over two floors. The materials and the equipment used are of high-end quality such as kitchen and cabinets from Poliform, underfloor heating and a saltwater pool. You enter the house into a welcoming, bright entrance with high ceilings. To your left, is the fully equipped open kitchen with a large kitchen island located and with amazing views to the garden and pool area overlooking the Bellver Castle. To your right is the living room located with floor to ceiling windows flooding the room with natural light. Three of the bedrooms are located on this level, one of them with bathroom en-suite and the other two share a bathroom with a large shower. All of the rooms have access to the beautiful garden and pool area with a saltwater pool, BBQ-area and plenty of space to enjoy al fresco but covered and uncovered. You will also find a laundry room, guesttoilet and plenty of storage space on this level.