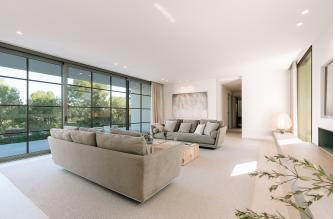

The spacious house has recently been completed and offers a living area of 332 m2 with 4 bedrooms and 3 bathrooms distributed over two floors. The materials and the equipment used are of high-end quality such as kitchen and cabinets from Poliform, underfloor heating and a saltwater pool. You enter the house into a welcoming, bright entrance with high ceilings. To your left, is the fully equipped open kitchen with a large kitchen island located and with amazing views to the garden and pool area overlooking the Bellver Castle. To your right is the living room located with floor to ceiling windows flooding the room with natural light. Three of the bedrooms are located on this level, one of them with bathroom en-suite and the other two share a bathroom with a large shower. All of the rooms have access to the beautiful garden and pool area with a saltwater pool, BBQ-area and plenty of space to enjoy al fresco but covered and uncovered. You will also find a laundry room, guesttoilet and plenty of storage space on this level.