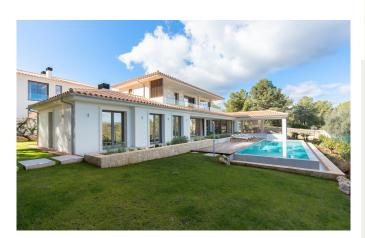

The spacious house has recently been completed and offers a living area of 332 m2 with 4 bedrooms and 3 bathrooms distributed over two floors. The materials and the equipment used are of high-end quality such as kitchen and cabinets from Poliform, underfloor heating and a saltwater pool. You enter the house into a welcoming, bright entrance with high ceilings. To your left, is the fully equipped open kitchen with a large kitchen island located and with amazing views to the garden and pool area overlooking the Bellver Castle. To your right is the living room located with floor to ceiling windows flooding the room with natural light. Three of the bedrooms are located on this level, one of them with bathroom en-suite and the other two share a bathroom with a large shower. All of the rooms have access to the beautiful garden and pool area with a saltwater pool, BBQ-area and plenty of space to enjoy al fresco but covered and uncovered. You will also find a laundry room, guesttoilet and plenty of storage space on this level.