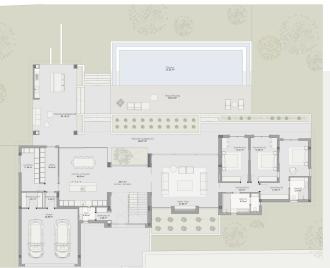

The spacious house has recently been completed and offers a living area of 332 m2 with 4 bedrooms and 3 bathrooms distributed over two floors. The materials and the equipment used are of high-end quality such as kitchen and cabinets from Poliform, underfloor heating and a saltwater pool. You enter the house into a welcoming, bright entrance with high ceilings. To your left, is the fully equipped open kitchen with a large kitchen island located and with amazing views to the garden and pool area overlooking the Bellver Castle. To your right is the living room located with floor to ceiling windows flooding the room with natural light. Three of the bedrooms are located on this level, one of them with bathroom en-suite and the other two share a bathroom with a large shower. All of the rooms have access to the beautiful garden and pool area with a saltwater pool, BBQ-area and plenty of space to enjoy al fresco but covered and uncovered. You will also find a laundry room, guesttoilet and plenty of storage space on this level.

A stairway leads up to the next level where we have the exclusive master bedroom with a large bathroom en-suite as well as a walk-in closet. On this level there is a large covered terrace of 21 m2. The house includes a large garage with space for two cars.