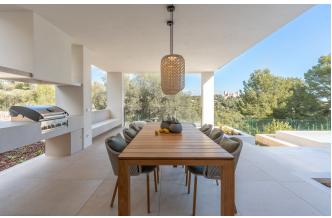

The spacious house has recently been completed and offers a living area of 332 m2 with 4 bedrooms and 3 bathrooms distributed over two floors. The materials and the equipment used are of high-end quality such as kitchen and cabinets from Poliform, underfloor heating and a saltwater pool. You enter the house into a welcoming, bright entrance with high ceilings. To your left, is the fully equipped open kitchen with a large kitchen island located and with amazing views to the garden and pool area overlooking the Bellver Castle. To your right is the living room located with floor to ceiling windows flooding the room with natural light. Three of the bedrooms are located on this level, one of them with bathroom en-suite and the other two share a bathroom with a large shower. All of the rooms have access to the beautiful garden and pool area with a saltwater pool, BBQ-area and plenty of space to enjoy al fresco but covered and uncovered. You will also find a laundry room, guesttoilet and plenty of storage space on this level.