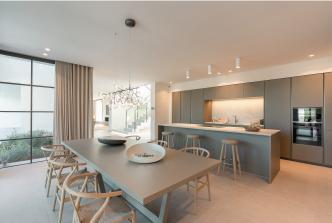

The spacious house has recently been completed and offers a living area of 332 m2 with 4 bedrooms and 3 bathrooms distributed over two floors. The materials and the equipment used are of high-end quality such as kitchen and cabinets from Poliform, underfloor heating and a saltwater pool. You enter the house into a welcoming, bright entrance with high ceilings. To your left, is the fully equipped open kitchen with a large kitchen island located and with amazing views to the garden and pool area overlooking the Bellver Castle. To your right is the living room located with floor to ceiling windows flooding the room with natural light. Three of the bedrooms are located on this level, one of them with bathroom en-suite and the other two share a bathroom with a large shower. All of the rooms have access to the beautiful garden and pool area with a saltwater pool, BBQ-area and plenty of space to enjoy al fresco but covered and uncovered. You will also find a laundry room, guesttoilet and plenty of storage space on this level.