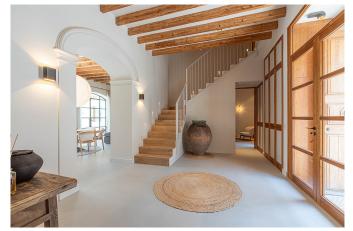

## Exquisite house with unique design in Santa Maria

This stunning townhouse, located in the old town of Santa María village, has undergone a complete renovation by a renowned German property developer, resulting in a remarkable blend of traditional Mallorquin architecture and contemporary living. The property's historical facade has been meticulously restored, while the interior exudes luxury and exclusivity with its stylish design, featuring wooden beams, high ceilings, and beautiful floors throughout.

Distributed over two floors, the ground level boasts a spacious open kitchen and living room with a fireplace, a dining room, and an extra room that can be used as a library, music/tv room, or office. The kitchen and living room lead directly to the terrace and pool area. The master bedroom with a dressing room and en-suite bathroom can also be found on this floor. Upstairs, there are four bedrooms, each with their own en-suite bathroom. Step outside to find a breathtaking garden and patio, complete with a 15-meter pool and a sauna, perfect for relaxation or entertainment. This outdoor patio is a true gem. Additionally features include laundry room, parking, double glazing, air conditioning, underfloor heating.