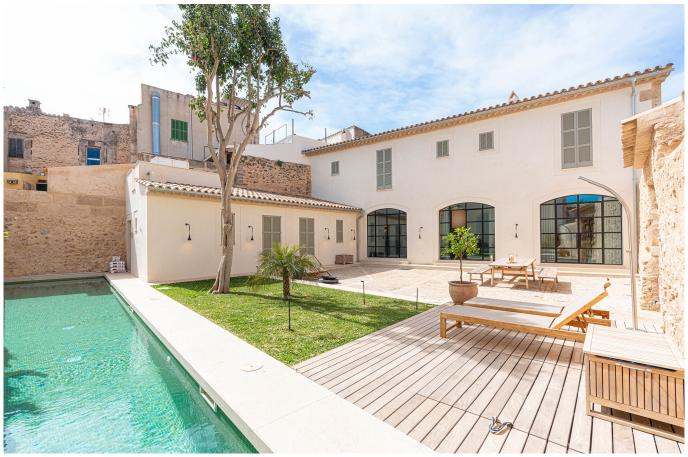

## Exquisite house with unique design in Santa Maria

This stunning townhouse, located in the old town of Santa María village, has undergone a complete renovation by a renowned German property developer, resulting in a remarkable blend of traditional Mallorquin architecture and contemporary living. The property's historical facade has been meticulously restored, while the interior exudes luxury and exclusivity with its stylish design, featuring wooden beams, high ceilings, and beautiful floors throughout.

Distributed over two floors, the ground level boasts a spacious open kitchen and living room with a fireplace, a dining room, and an extra room that can be used as a library, music/tv room, or office. The kitchen and living room lead directly to the terrace and pool area. The master bedroom with a dressing room and en-suite bathroom can also be found on this floor. Upstairs, there are four bedrooms, each with their own en-suite bathroom. Step outside to find a breathtaking garden and patio, complete with a 15-meter pool and a sauna, perfect for relaxation or entertainment. This outdoor patio is a true gem. Additionally features include laundry room, parking, double glazing, air conditioning, underfloor heating.