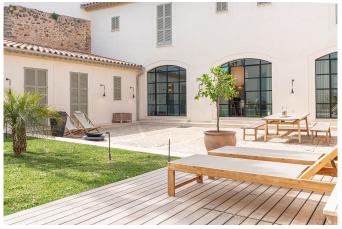

Distributed over two floors, the ground level boasts a spacious open kitchen and living room with a fireplace, a dining room, and an extra room that can be used as a library, music/tv room, or office. The kitchen and living room lead directly to the terrace and pool area. The master bedroom with a dressing room and en-suite bathroom can also be found on this floor. Upstairs, there are four bedrooms, each with their own en-suite bathroom. Step outside to find a breathtaking garden and patio, complete with a 15-meter pool and a sauna, perfect for relaxation or entertainment. This outdoor patio is a true gem. Additionally features include laundry room, parking, double glazing, air conditioning, underfloor heating.