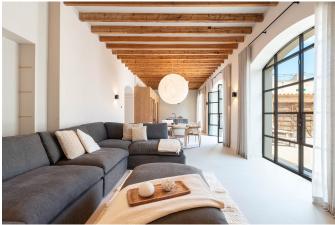

## Exquisite house with unique design in Santa Maria

This stunning townhouse, located in the old town of Santa María village, has undergone a complete renovation by a renowned German property developer, resulting in a remarkable blend of traditional Mallorquin architecture and contemporary living. The property's historical facade has been meticulously restored, while the interior exudes luxury and exclusivity with its stylish design, featuring wooden beams, high ceilings, and beautiful floors throughout.

Distributed over two floors, the ground level boasts a spacious open kitchen and living room with a fireplace, a dining room, and an extra room that can be used as a library, music/tv room, or office. The kitchen and living room lead directly to the terrace and pool area. The master bedroom with a dressing room and en-suite bathroom can also be found on this floor. Upstairs, there are four bedrooms, each with their own en-suite bathroom. Step outside to find a breathtaking garden and patio, complete with a 15-meter pool and a sauna, perfect for relaxation or entertainment. This outdoor patio is a true gem. Additionally features include laundry room, parking, double glazing, air conditioning, underfloor heating.