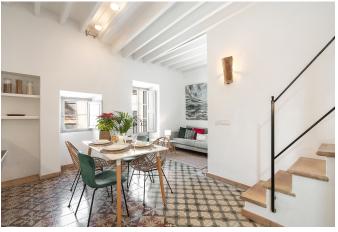

## A charming little townhouse with a terrace in Santa Catalina

This is a small renovated townhouse in the heart of Santa Catalina with two floors as well as a terrace on the second floor. The first floor consists of a cozy living room area with an open kitchen with place for a table . As you make your way up to the second floor, you'll find a bright and airy bedroom, with wooden floors and plenty of natural light. The bedroom, which comfortably fits a double bed, opens directly onto a 10m2 terrace with stunning views of the neighborhood. The bathroom is also located on the second floor, featuring a shower and basic amenities.

The townhouse has the old classic style with charming features such as traditional tiled flooring in the kitchen and living room and wooden floors on the bedroom floor. The walls are painted in white and the wooden shutters in a light grey which gives the house a light and fresh feeling.