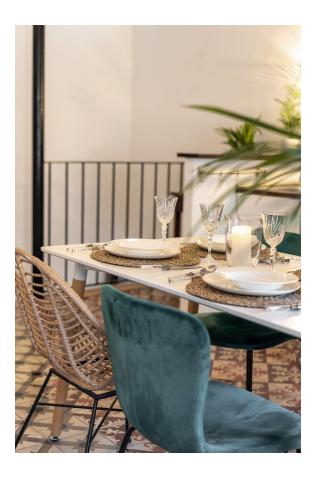

## A charming little townhouse with a terrace in Santa Catalina

This is a small renovated townhouse in the heart of Santa Catalina with two floors as well as a terrace on the second floor. The first floor consists of a cozy living room area with an open kitchen with place for a table . As you make your way up to the second floor, you'll find a bright and airy bedroom, with wooden floors and plenty of natural light. The bedroom, which comfortably fits a double bed, opens directly onto a 10m2 terrace with stunning views of the neighborhood. The bathroom is also located on the second floor, featuring a shower and basic amenities.

The townhouse has the old classic style with charming features such as traditional tiled flooring in the kitchen and living room and wooden floors on the bedroom floor. The walls are painted in white and the wooden shutters in a light grey which gives the house a light and fresh feeling.