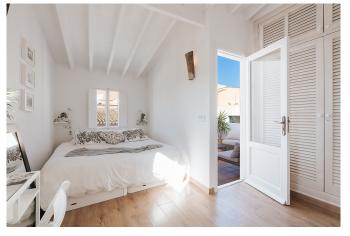

## A charming little townhouse with a terrace in Santa Catalina

This is a small renovated townhouse in the heart of Santa Catalina with two floors as well as a terrace on the second floor. The first floor consists of a cozy living room area with an open kitchen with place for a table . As you make your way up to the second floor, you'll find a bright and airy bedroom, with wooden floors and plenty of natural light. The bedroom, which comfortably fits a double bed, opens directly onto a 10m2 terrace with stunning views of the neighborhood. The bathroom is also located on the second floor, featuring a shower and basic amenities.