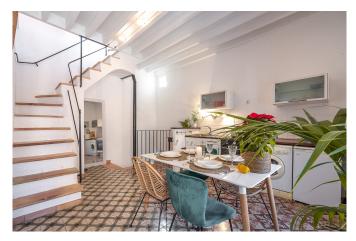

## A charming little townhouse with a terrace in Santa Catalina

This is a small renovated townhouse in the heart of Santa Catalina with two floors as well as a terrace on the second floor. The first floor consists of a cozy living room area with an open kitchen with place for a table . As you make your way up to the second floor, you'll find a bright and airy bedroom, with wooden floors and plenty of natural light. The bedroom, which comfortably fits a double bed, opens directly onto a 10m2 terrace with stunning views of the neighborhood. The bathroom is also located on the second floor, featuring a shower and basic amenities.

The townhouse has the old classic style with charming features such as traditional tiled flooring in the kitchen and living room and wooden floors on the bedroom floor. The walls are painted in white and the wooden shutters in a light grey which gives the house a light and fresh feeling.