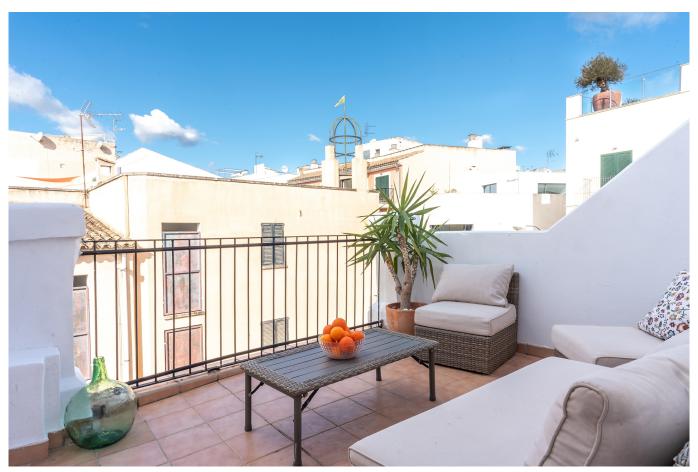

## A charming little townhouse with a terrace in Santa Catalina

This is a small renovated townhouse in the heart of Santa Catalina with two floors as well as a terrace on the second floor. The first floor consists of a cozy living room area with an open kitchen with place for a table . As you make your way up to the second floor, you'll find a bright and airy bedroom, with wooden floors and plenty of natural light. The bedroom, which comfortably fits a double bed, opens directly onto a 10m2 terrace with stunning views of the neighborhood. The bathroom is also located on the second floor, featuring a shower and basic amenities.