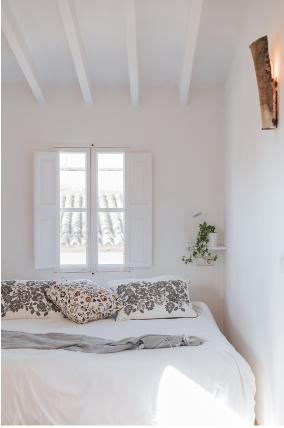

## A charming little townhouse with a terrace in Santa Catalina

This is a small renovated townhouse in the heart of Santa Catalina with two floors as well as a terrace on the second floor. The first floor consists of a cozy living room area with an open kitchen with place for a table . As you make your way up to the second floor, you'll find a bright and airy bedroom, with wooden floors and plenty of natural light. The bedroom, which comfortably fits a double bed, opens directly onto a 10m2 terrace with stunning views of the neighborhood. The bathroom is also located on the second floor, featuring a shower and basic amenities.

The townhouse has the old classic style with charming features such as traditional tiled flooring in the kitchen and living room and wooden floors on the bedroom floor. The walls are painted in white and the wooden shutters in a light grey which gives the house a light and fresh feeling.