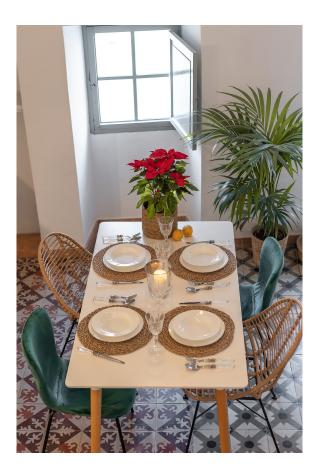

## A charming little townhouse with a terrace in Santa Catalina

This is a small renovated townhouse in the heart of Santa Catalina with two floors as well as a terrace on the second floor. The first floor consists of a cozy living room area with an open kitchen with place for a table . As you make your way up to the second floor, you'll find a bright and airy bedroom, with wooden floors and plenty of natural light. The bedroom, which comfortably fits a double bed, opens directly onto a 10m2 terrace with stunning views of the neighborhood. The bathroom is also located on the second floor, featuring a shower and basic amenities.

The townhouse has the old classic style with charming features such as traditional tiled flooring in the kitchen and living room and wooden floors on the bedroom floor. The walls are painted in white and the wooden shutters in a light grey which gives the house a light and fresh feeling.