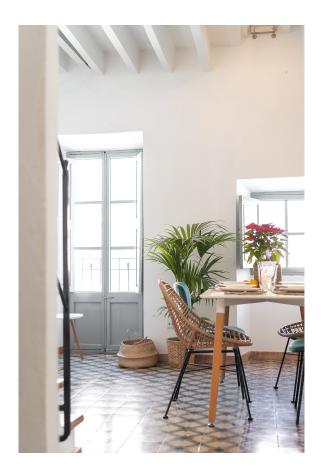

## A charming little townhouse with a terrace in Santa Catalina

This is a small renovated townhouse in the heart of Santa Catalina with two floors as well as a terrace on the second floor. The first floor consists of a cozy living room area with an open kitchen with place for a table . As you make your way up to the second floor, you'll find a bright and airy bedroom, with wooden floors and plenty of natural light. The bedroom, which comfortably fits a double bed, opens directly onto a 10m2 terrace with stunning views of the neighborhood. The bathroom is also located on the second floor, featuring a shower and basic amenities.

The townhouse has the old classic style with charming features such as traditional tiled flooring in the kitchen and living room and wooden floors on the bedroom floor. The walls are painted in white and the wooden shutters in a light grey which gives the house a light and fresh feeling.