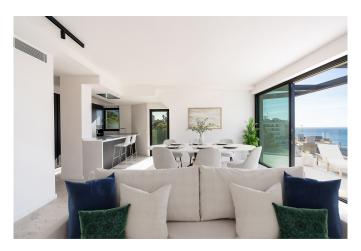

## Newly built penthouse with roof terrace and sea views in Cala Major

This penthouse is located in a newly built high quality building in Cala Major, a privileged area surrounded by nature and very close to the sea. The apartment has fantastic views of the Mediterranean Sea and is ideal for those looking for a waterfront residential area close to everything. The luxury penthouse is located on the fifth floor of the upper building, Sky. It has a total living area of 111 m2 and consists of 2 bedrooms with en-suite bathrooms, a guest toilet, laundry room and a large open kitchen and living room. The living room connects perfectly to the 31 m2 large terrace on the same level where you can enjoy lovely dinners and sunsets. From this terrace there is a staircase leading up to the best part of the apartment, the 111 m2 roof terrace with a private jacuzzi.

The property is located in a luxury complex with 37 apartments. The materials chosen are of the highest quality and from well-known brands such as Miele appliances, air conditioning system Airzone Lite, parquet floors in the bedrooms and gray stone tiles in the living room and dining area, wet room and hall. The design is modern minimalist with attention to every detail. All residents will be able to enjoy the beautiful communal gardens with native plants as well as the communal infinity pool with sun terrace.