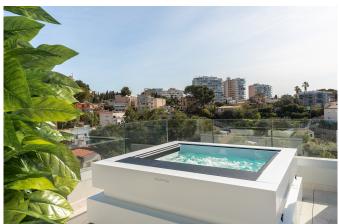

## Newly built penthouse with roof terrace and sea views in Cala Major

This penthouse is located in a newly built high quality building in Cala Major, a privileged area surrounded by nature and very close to the sea. The apartment has fantastic views of the Mediterranean Sea and is ideal for those looking for a waterfront residential area close to everything. The luxury penthouse is located on the fifth floor of the upper building, Sky. It has a total living area of 111 m2 and consists of 2 bedrooms with en-suite bathrooms, a guest toilet, laundry room and a large open kitchen and living room. The living room connects perfectly to the 31 m2 large terrace on the same level where you can enjoy lovely dinners and sunsets. From this terrace there is a staircase leading up to the best part of the apartment, the 111 m2 roof terrace with a private jacuzzi.

The beach is within walking distance, the royal summer residence Marivent is around the corner and Palma can be reached within a few minutes by car.

Additional information: Elevator, underfloor heating, air conditioning (Airzone Lite system), communal pool, private jacuzzi and roof terrace, sauna, gym, communal garden, parking, storage.