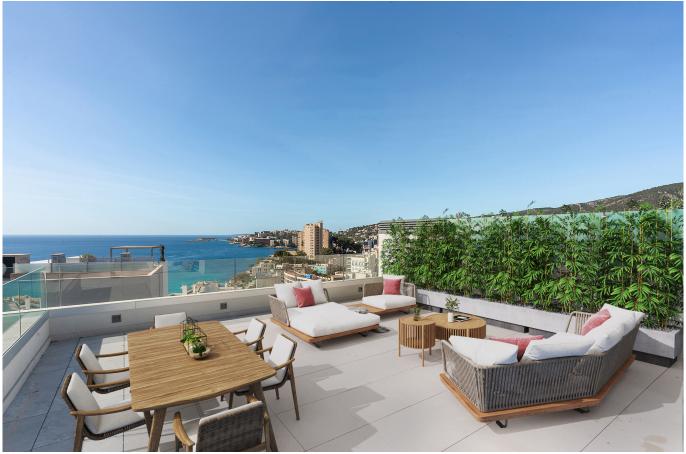

## Newly built penthouse with roof terrace and sea views in Cala Major

This penthouse is located in a newly built high quality building in Cala Major, a privileged area surrounded by nature and very close to the sea. The apartment has fantastic views of the Mediterranean Sea and is ideal for those looking for a waterfront residential area close to everything. The luxury penthouse is located on the fifth floor of the upper building, Sky. It has a total living area of 111 m2 and consists of 2 bedrooms with en-suite bathrooms, a guest toilet, laundry room and a large open kitchen and living room. The living room connects perfectly to the 31 m2 large terrace on the same level where you can enjoy lovely dinners and sunsets. From this terrace there is a staircase leading up to the best part of the apartment, the 111 m2 roof terrace with a private jacuzzi.

The property is located in a luxury complex with 37 apartments. The materials chosen are of the highest quality and from well-known brands such as Miele appliances, air conditioning system Airzone Lite, parquet floors in the bedrooms and gray stone tiles in the living room and dining area, wet room and hall. The design is modern minimalist with attention to every detail. All residents will be able to enjoy the beautiful communal gardens with native plants as well as the communal infinity pool with sun terrace.