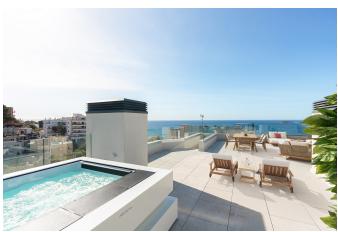

## Newly built penthouse with roof terrace and sea views in Cala Major

This penthouse is located in a newly built high quality building in Cala Major, a privileged area surrounded by nature and very close to the sea. The apartment has fantastic views of the Mediterranean Sea and is ideal for those looking for a waterfront residential area close to everything. The luxury penthouse is located on the fifth floor of the upper building, Sky. It has a total living area of 111 m2 and consists of 2 bedrooms with en-suite bathrooms, a guest toilet, laundry room and a large open kitchen and living room. The living room connects perfectly to the 31 m2 large terrace on the same level where you can enjoy lovely dinners and sunsets. From this terrace there is a staircase leading up to the best part of the apartment, the 111 m2 roof terrace with a private jacuzzi.

The beach is within walking distance, the royal summer residence Marivent is around the corner and Palma can be reached within a few minutes by car.

Additional information: Elevator, underfloor heating, air conditioning (Airzone Lite system), communal pool, private jacuzzi and roof terrace, sauna, gym, communal garden, parking, storage.