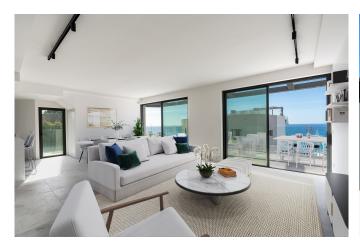

## Newly built penthouse with roof terrace and sea views in Cala Major

This penthouse is located in a newly built high quality building in Cala Major, a privileged area surrounded by nature and very close to the sea. The apartment has fantastic views of the Mediterranean Sea and is ideal for those looking for a waterfront residential area close to everything. The luxury penthouse is located on the fifth floor of the upper building, Sky. It has a total living area of 111 m2 and consists of 2 bedrooms with en-suite bathrooms, a guest toilet, laundry room and a large open kitchen and living room. The living room connects perfectly to the 31 m2 large terrace on the same level where you can enjoy lovely dinners and sunsets. From this terrace there is a staircase leading up to the best part of the apartment, the 111 m2 roof terrace with a private jacuzzi.

The property is located in a luxury complex with 37 apartments. The materials chosen are of the highest quality and from well-known brands such as Miele appliances, air conditioning system Airzone Lite, parquet floors in the bedrooms and gray stone tiles in the living room and dining area, wet room and hall. The design is modern minimalist with attention to every detail. All residents will be able to enjoy the beautiful communal gardens with native plants as well as the communal infinity pool with sun terrace.