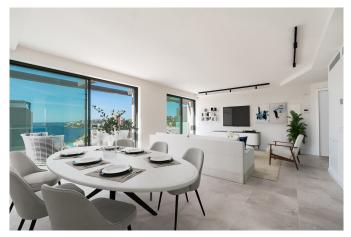

## Newly built penthouse with roof terrace and sea views in Cala Major

This penthouse is located in a newly built high quality building in Cala Major, a privileged area surrounded by nature and very close to the sea. The apartment has fantastic views of the Mediterranean Sea and is ideal for those looking for a waterfront residential area close to everything. The luxury penthouse is located on the fifth floor of the upper building, Sky. It has a total living area of 111 m2 and consists of 2 bedrooms with en-suite bathrooms, a guest toilet, laundry room and a large open kitchen and living room. The living room connects perfectly to the 31 m2 large terrace on the same level where you can enjoy lovely dinners and sunsets. From this terrace there is a staircase leading up to the best part of the apartment, the 111 m2 roof terrace with a private jacuzzi.

The property is located in a luxury complex with 37 apartments. The materials chosen are of the highest quality and from well-known brands such as Miele appliances, air conditioning system Airzone Lite, parquet floors in the bedrooms and gray stone tiles in the living room and dining area, wet room and hall. The design is modern minimalist with attention to every detail. All residents will be able to enjoy the beautiful communal gardens with native plants as well as the communal infinity pool with sun terrace.