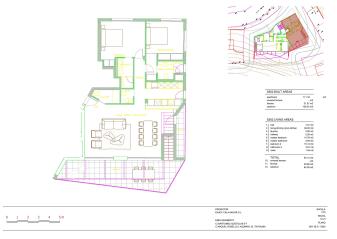

## Newly built penthouse with roof terrace and sea views in Cala Major

This penthouse is located in a newly built high quality building in Cala Major, a privileged area surrounded by nature and very close to the sea. The apartment has fantastic views of the Mediterranean Sea and is ideal for those looking for a waterfront residential area close to everything. The luxury penthouse is located on the fifth floor of the upper building, Sky. It has a total living area of 111 m2 and consists of 2 bedrooms with en-suite bathrooms, a guest toilet, laundry room and a large open kitchen and living room. The living room connects perfectly to the 31 m2 large terrace on the same level where you can enjoy lovely dinners and sunsets. From this terrace there is a staircase leading up to the best part of the apartment, the 111 m2 roof terrace with a private jacuzzi.