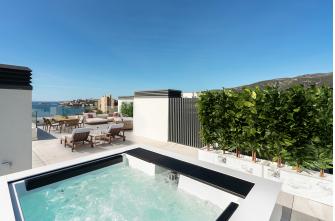

## Newly built penthouse with roof terrace and sea views in Cala Major

This penthouse is located in a newly built high quality building in Cala Major, a privileged area surrounded by nature and very close to the sea. The apartment has fantastic views of the Mediterranean Sea and is ideal for those looking for a waterfront residential area close to everything. The luxury penthouse is located on the fifth floor of the upper building, Sky. It has a total living area of 111 m2 and consists of 2 bedrooms with en-suite bathrooms, a guest toilet, laundry room and a large open kitchen and living room. The living room connects perfectly to the 31 m2 large terrace on the same level where you can enjoy lovely dinners and sunsets. From this terrace there is a staircase leading up to the best part of the apartment, the 111 m2 roof terrace with a private jacuzzi.

The beach is within walking distance, the royal summer residence Marivent is around the corner and Palma can be reached within a few minutes by car.

Additional information: Elevator, underfloor heating, air conditioning (Airzone Lite system), communal pool, private jacuzzi and roof terrace, sauna, gym, communal garden, parking, storage.