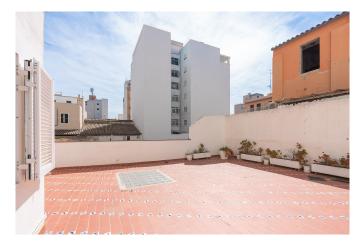

## **Entire building in Santa Catalina**

This one of a kind building with infinite possibilities is positioned on a quiet street in Santa Catalina, around the corner from one of the area's most charming plazas and just a short walk from both the market and the tennis club. The building has a living area of 350 m2 plus over 150 m2 of large terraces on different levels. Whilst the facade is more contemporary, inside the property boasts wonderful classic features, such as the high ceilings, bay windows and wooden beams. With a good refurbishment, this property can be turned into a large modern home with lots of light and plenty of space. There are few houses in this area with the size and terraces of this house. The outdoor space of this house is incredible. There are large terraces on the more private side of the house and nice French balconies on every floor that is facing the street.

On the ground floor there is an entrance door and a separate garage with space for both 2-3 cars and storage. On the right side of the garage, we find the entrance and a comfortable staircase that leads us up to the first floor. On the first floor we find a guest area with a bedroom, a living room and a bathroom. From here or from the staircase we can access the main house with a majestic entrance hall with incredibly high ceilings and a robust wooden staircase. The main house has been maintained the same since it's original times. Here we find a large living room for entertaining, a library and 4 additional bedrooms with 2 bathrooms. From the main house we have access to an enormous terrace that with renovation and lots of plants can easily be turned into the highlight of the property. On the top two floors we find two additional large rooms that would be ideal guest quarters. There are additional terraces up here!