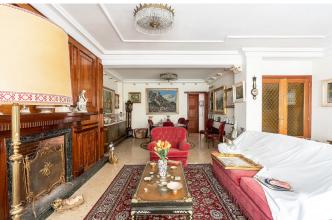

On the ground floor there is an entrance door and a separate garage with space for both 2-3 cars and storage. On the right side of the garage, we find the entrance and a comfortable staircase that leads us up to the first floor. On the first floor we find a guest area with a bedroom, a living room and a bathroom. From here or from the staircase we can access the main house with a majestic entrance hall with incredibly high ceilings and a robust wooden staircase. The main house has been maintained the same since it's original times. Here we find a large living room for entertaining, a library and 4 additional bedrooms with 2 bathrooms. From the main house we have access to an enormous terrace that with renovation and lots of plants can easily be turned into the highlight of the property. On the top two floors we find two additional large rooms that would be ideal guest quarters. There are additional terraces up here!