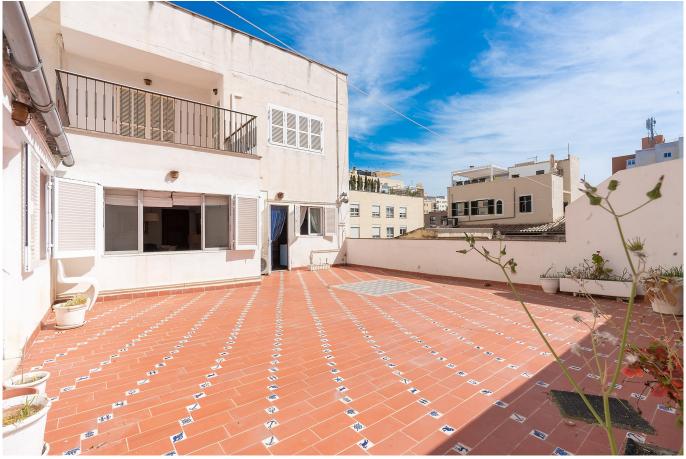

## **Entire building in Santa Catalina**

This one of a kind building with infinite possibilities is positioned on a quiet street in Santa Catalina, around the corner from one of the area's most charming plazas and just a short walk from both the market and the tennis club. The building has a living area of 350 m2 plus over 150 m2 of large terraces on different levels. Whilst the facade is more contemporary, inside the property boasts wonderful classic features, such as the high ceilings, bay windows and wooden beams. With a good refurbishment, this property can be turned into a large modern home with lots of light and plenty of space. There are few houses in this area with the size and terraces of this house. The outdoor space of this house is incredible. There are large terraces on the more private side of the house and nice French balconies on every floor that is facing the street.

On the ground floor there is an entrance door and a separate garage with space for both 2-3 cars and storage. On the right side of the garage, we find the entrance and a comfortable staircase that leads us up to the first floor. On the first floor we find a guest area with a bedroom, a living room and a bathroom. From here or from the staircase we can access the main house with a majestic entrance hall with incredibly high ceilings and a robust wooden staircase. The main house has been maintained the same since it's original times. Here we find a large living room for entertaining, a library and 4 additional bedrooms with 2 bathrooms. From the main house we have access to an enormous terrace that with renovation and lots of plants can easily be turned into the highlight of the property. On the top two floors we find two additional large rooms that would be ideal guest quarters. There are additional terraces up here!