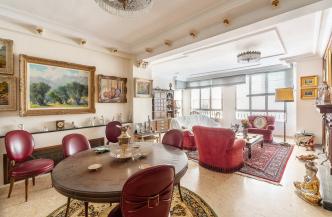

On the ground floor there is an entrance door and a separate garage with space for both 2-3 cars and storage. On the right side of the garage, we find the entrance and a comfortable staircase that leads us up to the first floor. On the first floor we find a guest area with a bedroom, a living room and a bathroom. From here or from the staircase we can access the main house with a majestic entrance hall with incredibly high ceilings and a robust wooden staircase. The main house has been maintained the same since it's original times. Here we find a large living room for entertaining, a library and 4 additional bedrooms with 2 bathrooms. From the main house we have access to an enormous terrace that with renovation and lots of plants can easily be turned into the highlight of the property. On the top two floors we find two additional large rooms that would be ideal guest quarters. There are additional terraces up here!