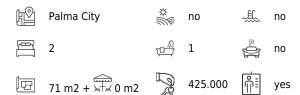

The apartment has a spacious living area of approx. 71 m2 and is divided into two bedrooms with built-in wardrobes, a bathroom, a spacious living room and kitchen. From one bedroom you reach a balcony that has morning sun, making it the perfect place for a breakfast in the sun. You will also appreciate the proximity to Palma's beautiful harbor promenade, which is a stone's throw from the apartment. This is truly the perfect apartment for those who want a central location close to everything that Palma de Mallorca has to offer.