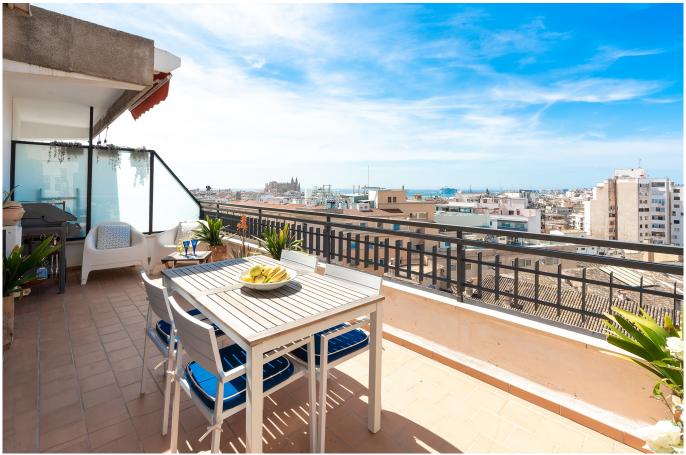

The terrace, which is on the same level as the apartment, and with an exit from the living room, has an area of 21m2. From here you have a fantastic view of the cathedral, the sea and the rooftops of Palma.