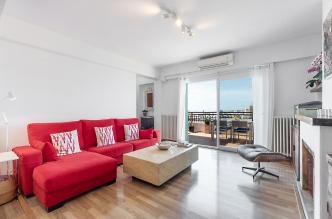

## Bright penthouse with terrace and views by Paseo Mallorca

Beautiful and bright penthouse located on one of Palma's most beautiful streets, right next to Paseo Mallorca. The apartment is located at the top of a well-maintained building with an elevator on 11 floors. The floor has a living area of 96 m2 divided into three bedrooms and two bathrooms. The kitchen and living room are next to each other and can easily be opened up.

The terrace, which is on the same level as the apartment, and with an exit from the living room, has an area of 21m2. From here you have a fantastic view of the cathedral, the sea and the rooftops of Palma.