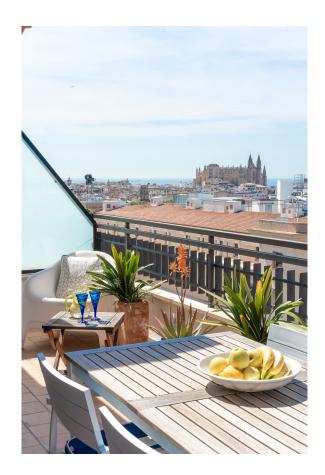

The terrace, which is on the same level as the apartment, and with an exit from the living room, has an area of 21m2. From here you have a fantastic view of the cathedral, the sea and the rooftops of Palma.