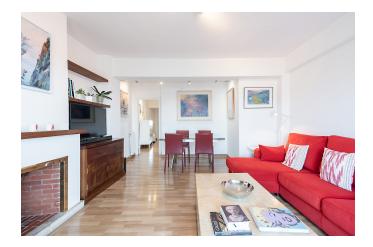

## Bright penthouse with terrace and views by Paseo Mallorca

Beautiful and bright penthouse located on one of Palma's most beautiful streets, right next to Paseo Mallorca. The apartment is located at the top of a well-maintained building with an elevator on 11 floors. The floor has a living area of 96 m2 divided into three bedrooms and two bathrooms. The kitchen and living room are next to each other and can easily be opened up.