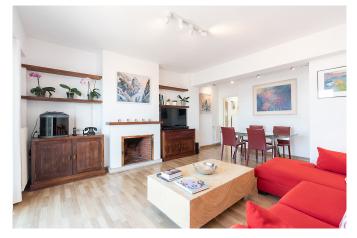

## Bright penthouse with terrace and views by Paseo Mallorca

Beautiful and bright penthouse located on one of Palma's most beautiful streets, right next to Paseo Mallorca. The apartment is located at the top of a well-maintained building with an elevator on 11 floors. The floor has a living area of 96 m2 divided into three bedrooms and two bathrooms. The kitchen and living room are next to each other and can easily be opened up.