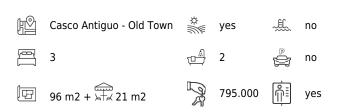

## Bright penthouse with terrace and views by Paseo Mallorca

Beautiful and bright penthouse located on one of Palma's most beautiful streets, right next to Paseo Mallorca. The apartment is located at the top of a well-maintained building with an elevator on 11 floors. The floor has a living area of 96 m2 divided into three bedrooms and two bathrooms. The kitchen and living room are next to each other and can easily be opened up.