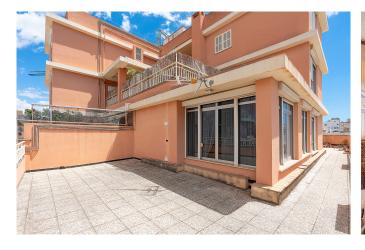

## Spacious penthouse to refurbish in the center of Palma

This spacious penthouse from the 1970s is located in the area of Camp d'en Serralta, a convenient area with easy access to various amenities such as supermarkets, cafes, restaurants and just a 7 min walk to the old town. Situated on the 6th floor you can enjoy a fantastic view over the local square and the rooftops of Palma center.

When you enter the 135 m2 apartment, you'll find a spacious hallway. To the right, you'll see the glass panel double doors which lead you into the living room. Straight ahead, there is a bedroom and to the left of the hallway, you'll find a corridor that leads to the kitchen and the four remaining bedrooms and two bathrooms, one of them en suite. The amazing 82 m2 terrace runs along the whole southwest side of the flat which ensures sun and light throughout the whole day.