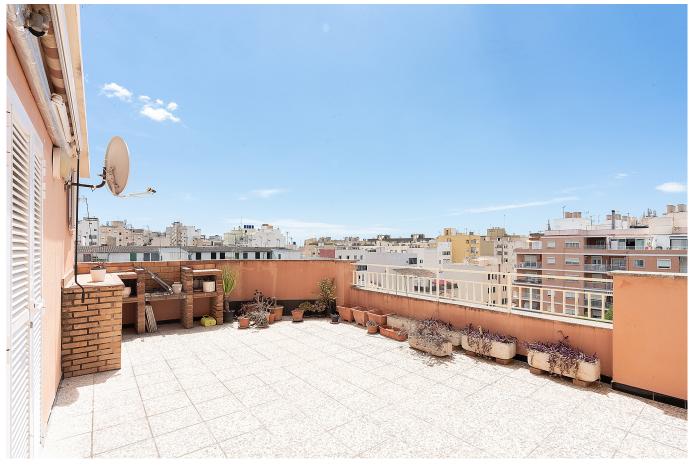

When you enter the 135 m2 apartment, you'll find a spacious hallway. To the right, you'll see the glass panel double doors which lead you into the living room. Straight ahead, there is a bedroom and to the left of the hallway, you'll find a corridor that leads to the kitchen and the four remaining bedrooms and two bathrooms, one of them en suite. The amazing 82 m2 terrace runs along the whole southwest side of the flat which ensures sun and light throughout the whole day.