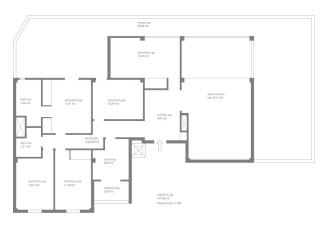

When you enter the 135 m2 apartment, you'll find a spacious hallway. To the right, you'll see the glass panel double doors which lead you into the living room. Straight ahead, there is a bedroom and to the left of the hallway, you'll find a corridor that leads to the kitchen and the four remaining bedrooms and two bathrooms, one of them en suite. The amazing 82 m2 terrace runs along the whole southwest side of the flat which ensures sun and light throughout the whole day.