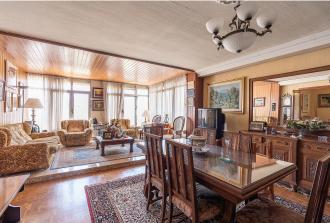

When you enter the 135 m2 apartment, you'll find a spacious hallway. To the right, you'll see the glass panel double doors which lead you into the living room. Straight ahead, there is a bedroom and to the left of the hallway, you'll find a corridor that leads to the kitchen and the four remaining bedrooms and two bathrooms, one of them en suite. The amazing 82 m2 terrace runs along the whole southwest side of the flat which ensures sun and light throughout the whole day.