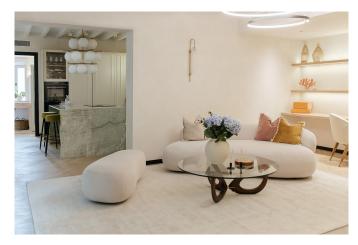

Spanning an impressive 208 square meters of living space, the apartment boasts a magnificent oak floor that exudes timeless beauty and a comforting warmth, creating an inviting atmosphere throughout. The space is divided into an open kitchen livingroom area and 3 bedrooms, where the spectacular master bedroom includes a beautiful fireplace, an exquisite en-suite bathroom as well as a walk-in closet, providing a haven of tranquility and indulgence.

The kitchen, especially made by a local carpentry, is definitly a highlight of this flat. A stunning worktop of exclusive green quartzite stone takes center stage, accentuated by high-quality appliances from brands such as Siemens and Bora. In the livingroom there is the original fire-place, which has been refurbished and is now in perfect condition and adds yet another special element to the flat. Throughout the flat there is under-floor heating, airconditioning, and double glass windows.