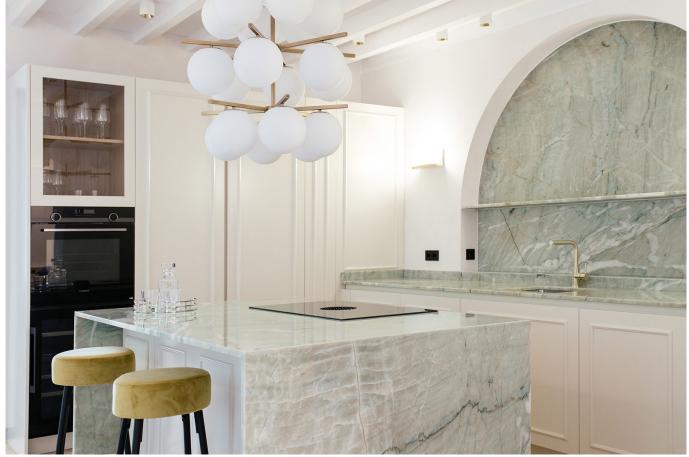

The kitchen, especially made by a local carpentry, is definitly a highlight of this flat. A stunning worktop of exclusive green quartzite stone takes center stage, accentuated by high-quality appliances from brands such as Siemens and Bora. In the livingroom there is the original fire-place, which has been refurbished and is now in perfect condition and adds yet another special element to the flat. Throughout the flat there is under-floor heating, airconditioning, and double glass windows.