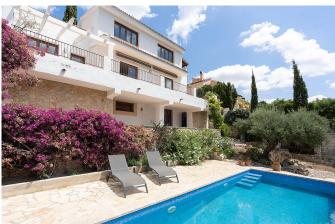

## Beautiful house in the countryside close to Esporles

Laying on the forest covered hills of the Esporles outskirts, just 20 minutes from Palma, this nature infused, spacious and modern house just seems to have it all. With a view due south of green mountain sides that leave a gap for a glimpse of the blue ocean, a refreshing cool breeze enters the household during midday. Being one of the few houses in the area that receives sunlight during the whole day, this house is a summer dream.

Having been renovated in 2021, the townhouse boasts 5 large bedrooms, 3 luxurious bathrooms with one having a bathtub and its own private terrace. Additionally, the main floor has a spacious living room that lies alongside a newly installed modern kitchen that encompasses all the appliances one may need. The 3 floor home has 3 terraces that offer stunning views and copious amounts of sunlight. On the outside, there are 2 private parking spaces, as well as a fresh pool resting on the lower levels of the house with direct stair access to it allowing easy opportunities to cool down. A magical garden surrounds the house, containing a wide range of mediterranean plants and trees (with installed irrigation system) that give the outside privacy in addition to a smooth transition from the household to the forest.

Additional information: Pre-installation for AC, 2 fireplaces, 2 parking spaces, pool, mountain views.

Ref.: MF2534

Beautiful house in the countryside close to Esporles