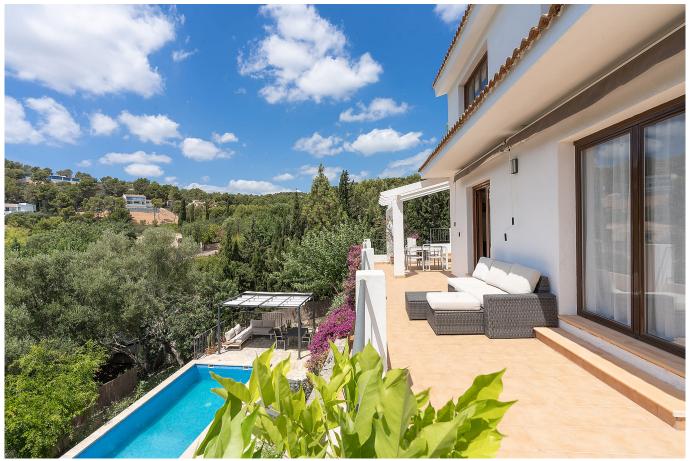

## Beautiful house in the countryside close to Esporles

Laying on the forest covered hills of the Esporles outskirts, just 20 minutes from Palma, this nature infused, spacious and modern house just seems to have it all. With a view due south of green mountain sides that leave a gap for a glimpse of the blue ocean, a refreshing cool breeze enters the household during midday. Being one of the few houses in the area that receives sunlight during the whole day, this house is a summer dream.

Having been renovated in 2021, the townhouse boasts 5 large bedrooms, 3 luxurious bathrooms with one having a bathtub and its own private terrace. Additionally, the main floor has a spacious living room that lies alongside a newly installed modern kitchen that encompasses all the appliances one may need. The 3 floor home has 3 terraces that offer stunning views and copious amounts of sunlight. On the outside, there are 2 private parking spaces, as well as a fresh pool resting on the lower levels of the house with direct stair access to it allowing easy opportunities to cool down. A magical garden surrounds the house, containing a wide range of mediterranean plants and trees (with installed irrigation system) that give the outside privacy in addition to a smooth transition from the household to the forest.