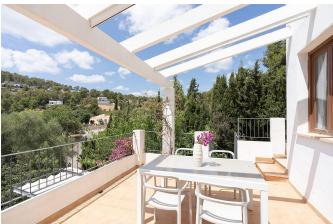

Having been renovated in 2021, the townhouse boasts 5 large bedrooms, 3 luxurious bathrooms with one having a bathtub and its own private terrace. Additionally, the main floor has a spacious living room that lies alongside a newly installed modern kitchen that encompasses all the appliances one may need. The 3 floor home has 3 terraces that offer stunning views and copious amounts of sunlight. On the outside, there are 2 private parking spaces, as well as a fresh pool resting on the lower levels of the house with direct stair access to it allowing easy opportunities to cool down. A magical garden surrounds the house, containing a wide range of mediterranean plants and trees (with installed irrigation system) that give the outside privacy in addition to a smooth transition from the household to the forest.