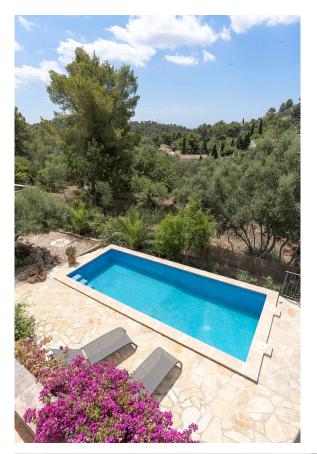

Having been renovated in 2021, the townhouse boasts 5 large bedrooms, 3 luxurious bathrooms with one having a bathtub and its own private terrace. Additionally, the main floor has a spacious living room that lies alongside a newly installed modern kitchen that encompasses all the appliances one may need. The 3 floor home has 3 terraces that offer stunning views and copious amounts of sunlight. On the outside, there are 2 private parking spaces, as well as a fresh pool resting on the lower levels of the house with direct stair access to it allowing easy opportunities to cool down. A magical garden surrounds the house, containing a wide range of mediterranean plants and trees (with installed irrigation system) that give the outside privacy in addition to a smooth transition from the household to the forest.

Additional information: Pre-installation for AC, 2 fireplaces, 2 parking spaces, pool, mountain views.

Ref.: MF2534

Beautiful house in the countryside close to Esporles