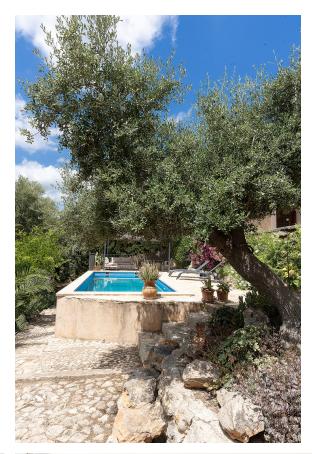

Having been renovated in 2021, the townhouse boasts 5 large bedrooms, 3 luxurious bathrooms with one having a bathtub and its own private terrace. Additionally, the main floor has a spacious living room that lies alongside a newly installed modern kitchen that encompasses all the appliances one may need. The 3 floor home has 3 terraces that offer stunning views and copious amounts of sunlight. On the outside, there are 2 private parking spaces, as well as a fresh pool resting on the lower levels of the house with direct stair access to it allowing easy opportunities to cool down. A magical garden surrounds the house, containing a wide range of mediterranean plants and trees (with installed irrigation system) that give the outside privacy in addition to a smooth transition from the household to the forest.