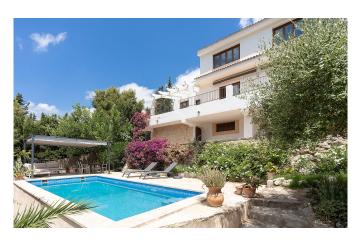

Having been renovated in 2021, the townhouse boasts 5 large bedrooms, 3 luxurious bathrooms with one having a bathtub and its own private terrace. Additionally, the main floor has a spacious living room that lies alongside a newly installed modern kitchen that encompasses all the appliances one may need. The 3 floor home has 3 terraces that offer stunning views and copious amounts of sunlight. On the outside, there are 2 private parking spaces, as well as a fresh pool resting on the lower levels of the house with direct stair access to it allowing easy opportunities to cool down. A magical garden surrounds the house, containing a wide range of mediterranean plants and trees (with installed irrigation system) that give the outside privacy in addition to a smooth transition from the household to the forest.

Additional information: Pre-installation for AC, 2 fireplaces, 2 parking spaces, pool, mountain views.

Ref.: MF2534

Beautiful house in the countryside close to Esporles