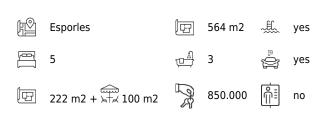

Having been renovated in 2021, the townhouse boasts 5 large bedrooms, 3 luxurious bathrooms with one having a bathtub and its own private terrace. Additionally, the main floor has a spacious living room that lies alongside a newly installed modern kitchen that encompasses all the appliances one may need. The 3 floor home has 3 terraces that offer stunning views and copious amounts of sunlight. On the outside, there are 2 private parking spaces, as well as a fresh pool resting on the lower levels of the house with direct stair access to it allowing easy opportunities to cool down. A magical garden surrounds the house, containing a wide range of mediterranean plants and trees (with installed irrigation system) that give the outside privacy in addition to a smooth transition from the household to the forest.

Additional information: Pre-installation for AC, 2 fireplaces, 2 parking spaces, pool, mountain views.

Ref.: MF2534

Beautiful house in the countryside close to Esporles