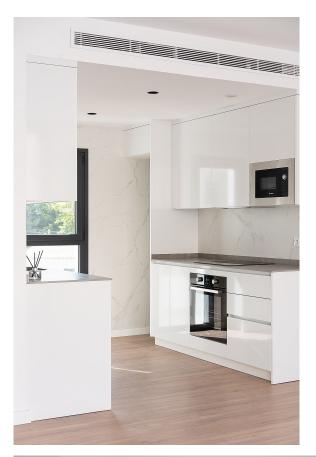

## Attractive, modern penthouse apartment with private terrace in Palma

Welcome to this exclusive penthouse apartment, where luxury and convenience meet in an elegant open floor plan. The elevator easily takes you directly into the apartment, where the living room and kitchen merge in a modern and spacious atmosphere. Large sliding glass doors lead you to the impressive private terrace of 45m2, which offers a great place for both wonderful dinners and relaxing moments. This enticing residence extends over 90m2 and houses three comfortable bedrooms and two tastefully decorated bathrooms. Amenities such as double-glazed windows, electric shutters and energy-efficient LED lighting contribute to a pleasant atmosphere and reduced energy consumption. On hot summer days and chilly winter evenings, the centralized hot-cold AC is a given, ensuring optimal indoor comfort all year round. In addition, a practical storeroom is offered for extra storage space.