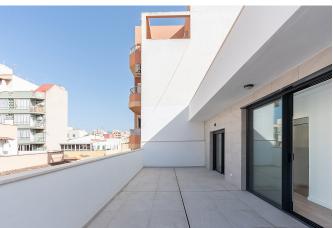

## Attractive, modern penthouse apartment with private terrace in Palma

Welcome to this exclusive penthouse apartment, where luxury and convenience meet in an elegant open floor plan. The elevator easily takes you directly into the apartment, where the living room and kitchen merge in a modern and spacious atmosphere. Large sliding glass doors lead you to the impressive private terrace of 45m2, which offers a great place for both wonderful dinners and relaxing moments. This enticing residence extends over 90m2 and houses three comfortable bedrooms and two tastefully decorated bathrooms. Amenities such as double-glazed windows, electric shutters and energy-efficient LED lighting contribute to a pleasant atmosphere and reduced energy consumption. On hot summer days and chilly winter evenings, the centralized hot-cold AC is a given, ensuring optimal indoor comfort all year round. In addition, a practical storeroom is offered for extra storage space.