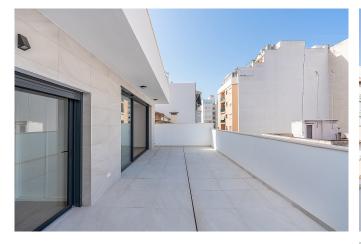

## Attractive, modern penthouse apartment with private terrace in Palma

Welcome to this exclusive penthouse apartment, where luxury and convenience meet in an elegant open floor plan. The elevator easily takes you directly into the apartment, where the living room and kitchen merge in a modern and spacious atmosphere. Large sliding glass doors lead you to the impressive private terrace of 45m2, which offers a great place for both wonderful dinners and relaxing moments. This enticing residence extends over 90m2 and houses three comfortable bedrooms and two tastefully decorated bathrooms. Amenities such as double-glazed windows, electric shutters and energy-efficient LED lighting contribute to a pleasant atmosphere and reduced energy consumption. On hot summer days and chilly winter evenings, the centralized hot-cold AC is a given, ensuring optimal indoor comfort all year round. In addition, a practical storeroom is offered for extra storage space.