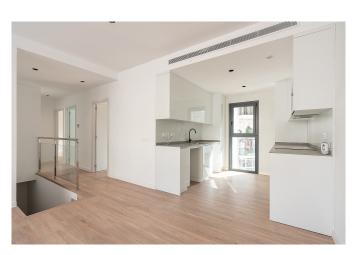

## Attractive, modern penthouse apartment with private terrace in Palma

Welcome to this exclusive penthouse apartment, where luxury and convenience meet in an elegant open floor plan. The elevator easily takes you directly into the apartment, where the living room and kitchen merge in a modern and spacious atmosphere. Large sliding glass doors lead you to the impressive private terrace of 45m2, which offers a great place for both wonderful dinners and relaxing moments. This enticing residence extends over 90m2 and houses three comfortable bedrooms and two tastefully decorated bathrooms. Amenities such as double-glazed windows, electric shutters and energy-efficient LED lighting contribute to a pleasant atmosphere and reduced energy consumption. On hot summer days and chilly winter evenings, the centralized hot-cold AC is a given, ensuring optimal indoor comfort all year round. In addition, a practical storeroom is offered for extra storage space.