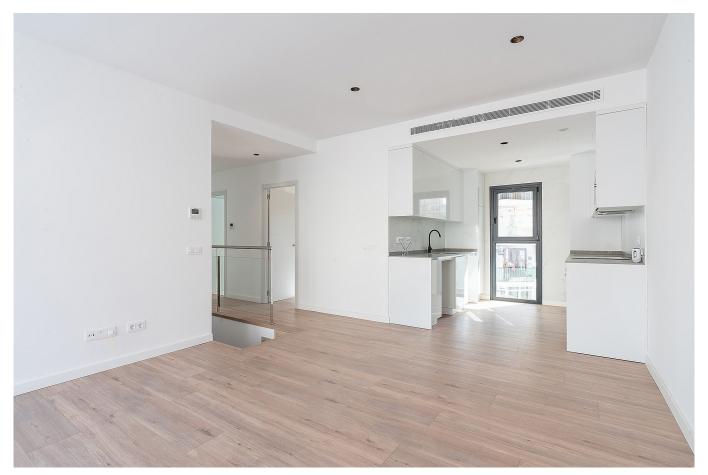

## Attractive, modern penthouse apartment with private terrace in Palma

Welcome to this exclusive penthouse apartment, where luxury and convenience meet in an elegant open floor plan. The elevator easily takes you directly into the apartment, where the living room and kitchen merge in a modern and spacious atmosphere. Large sliding glass doors lead you to the impressive private terrace of 45m2, which offers a great place for both wonderful dinners and relaxing moments. This enticing residence extends over 90m2 and houses three comfortable bedrooms and two tastefully decorated bathrooms. Amenities such as double-glazed windows, electric shutters and energy-efficient LED lighting contribute to a pleasant atmosphere and reduced energy consumption. On hot summer days and chilly winter evenings, the centralized hot-cold AC is a given, ensuring optimal indoor comfort all year round. In addition, a practical storeroom is offered for extra storage space.