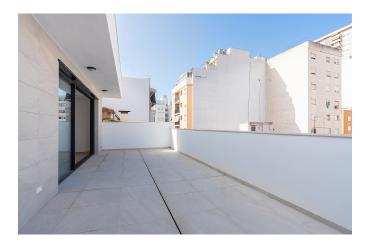

## Attractive, modern penthouse apartment with private terrace in Palma

Welcome to this exclusive penthouse apartment, where luxury and convenience meet in an elegant open floor plan. The elevator easily takes you directly into the apartment, where the living room and kitchen merge in a modern and spacious atmosphere. Large sliding glass doors lead you to the impressive private terrace of 45m2, which offers a great place for both wonderful dinners and relaxing moments. This enticing residence extends over 90m2 and houses three comfortable bedrooms and two tastefully decorated bathrooms. Amenities such as double-glazed windows, electric shutters and energy-efficient LED lighting contribute to a pleasant atmosphere and reduced energy consumption. On hot summer days and chilly winter evenings, the centralized hot-cold AC is a given, ensuring optimal indoor comfort all year round. In addition, a practical storeroom is offered for extra storage space.