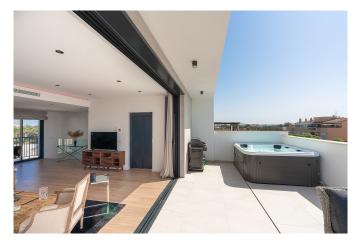

## Penthouse with large terrace near the beach in Ciudad Jardín

Welcome to this attractive penthouse with an ideal floor plan and high quality materials, perfectly located only about 500 meters from the seashore. The elevator leads us directly into the apartment and we are greeted by a modern open plan kitchen and a bright living room that leads out to the spacious, private terrace through sliding glass doors. The terrace's indoor-outdoor space is a dream for socializing and relaxing, and there is also a spacious 6-person jacuzzi where you can enjoy balmy summer evenings and sunny days all year round. This spacious residence extends over two levels, with the lower level offering three spacious and comforting bedrooms, two bathrooms (one of which is en-suite) and a practical laundry room. With its proximity to the sea and thoughtful design, this penthouse is the perfect oasis for those seeking a luxurious and tranquil lifestyle.