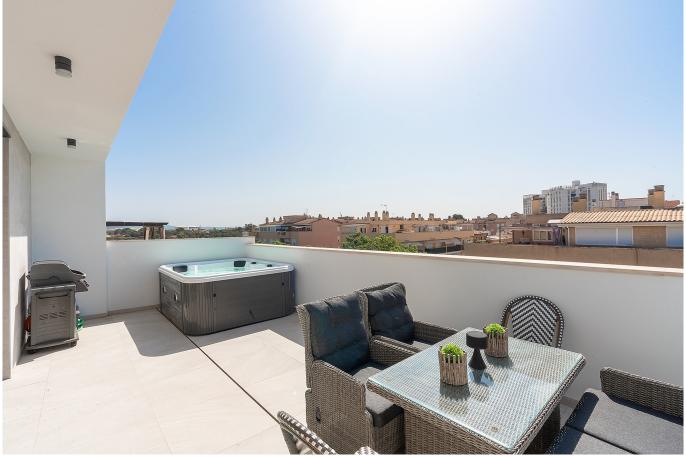

## Penthouse with large terrace near the beach in Ciudad Jardín

Welcome to this attractive penthouse with an ideal floor plan and high quality materials, perfectly located only about 500 meters from the seashore. The elevator leads us directly into the apartment and we are greeted by a modern open plan kitchen and a bright living room that leads out to the spacious, private terrace through sliding glass doors. The terrace's indoor-outdoor space is a dream for socializing and relaxing, and there is also a spacious 6-person jacuzzi where you can enjoy balmy summer evenings and sunny days all year round. This spacious residence extends over two levels, with the lower level offering three spacious and comforting bedrooms, two bathrooms (one of which is en-suite) and a practical laundry room. With its proximity to the sea and thoughtful design, this penthouse is the perfect oasis for those seeking a luxurious and tranquil lifestyle.