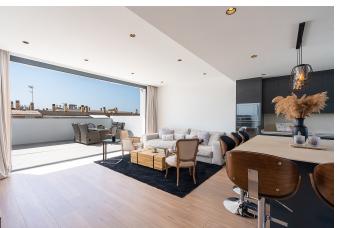

## Penthouse with large terrace near the beach in Ciudad Jardín

Welcome to this attractive penthouse with an ideal floor plan and high quality materials, perfectly located only about 500 meters from the seashore. The elevator leads us directly into the apartment and we are greeted by a modern open plan kitchen and a bright living room that leads out to the spacious, private terrace through sliding glass doors. The terrace's indoor-outdoor space is a dream for socializing and relaxing, and there is also a spacious 6-person jacuzzi where you can enjoy balmy summer evenings and sunny days all year round. This spacious residence extends over two levels, with the lower level offering three spacious and comforting bedrooms, two bathrooms (one of which is en-suite) and a practical laundry room. With its proximity to the sea and thoughtful design, this penthouse is the perfect oasis for those seeking a luxurious and tranquil lifestyle.