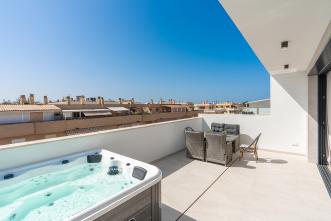

## Penthouse with large terrace near the beach in Ciudad Jardín

Welcome to this attractive penthouse with an ideal floor plan and high quality materials, perfectly located only about 500 meters from the seashore. The elevator leads us directly into the apartment and we are greeted by a modern open plan kitchen and a bright living room that leads out to the spacious, private terrace through sliding glass doors. The terrace's indoor-outdoor space is a dream for socializing and relaxing, and there is also a spacious 6-person jacuzzi where you can enjoy balmy summer evenings and sunny days all year round. This spacious residence extends over two levels, with the lower level offering three spacious and comforting bedrooms, two bathrooms (one of which is en-suite) and a practical laundry room. With its proximity to the sea and thoughtful design, this penthouse is the perfect oasis for those seeking a luxurious and tranquil lifestyle.