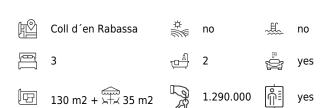

## Penthouse with large terrace near the beach in Ciudad Jardín

Welcome to this attractive penthouse with an ideal floor plan and high quality materials, perfectly located only about 500 meters from the seashore. The elevator leads us directly into the apartment and we are greeted by a modern open plan kitchen and a bright living room that leads out to the spacious, private terrace through sliding glass doors. The terrace's indoor-outdoor space is a dream for socializing and relaxing, and there is also a spacious 6-person jacuzzi where you can enjoy balmy summer evenings and sunny days all year round. This spacious residence extends over two levels, with the lower level offering three spacious and comforting bedrooms, two bathrooms (one of which is en-suite) and a practical laundry room. With its proximity to the sea and thoughtful design, this penthouse is the perfect oasis for those seeking a luxurious and tranquil lifestyle.