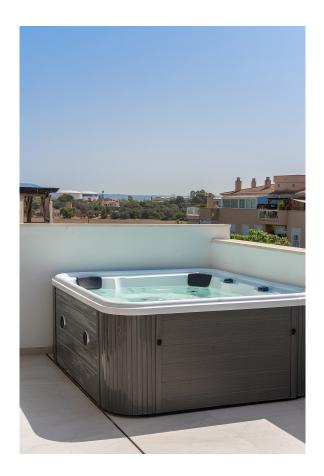

## Penthouse with large terrace near the beach in Ciudad Jardín

Welcome to this attractive penthouse with an ideal floor plan and high quality materials, perfectly located only about 500 meters from the seashore. The elevator leads us directly into the apartment and we are greeted by a modern open plan kitchen and a bright living room that leads out to the spacious, private terrace through sliding glass doors. The terrace's indoor-outdoor space is a dream for socializing and relaxing, and there is also a spacious 6-person jacuzzi where you can enjoy balmy summer evenings and sunny days all year round. This spacious residence extends over two levels, with the lower level offering three spacious and comforting bedrooms, two bathrooms (one of which is en-suite) and a practical laundry room. With its proximity to the sea and thoughtful design, this penthouse is the perfect oasis for those seeking a luxurious and tranquil lifestyle.