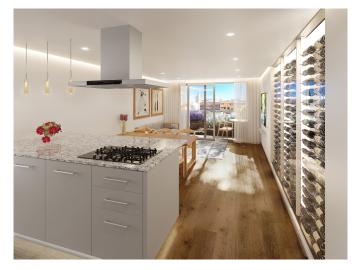

The property, which is currently undergoing a tasteful renovation, offers a living area of 132 m<sup>2</sup>. It is located on the third floor and has a well-designed floor plan that includes a spacious hall, two generous double bedrooms, one single bedroom, two bathrooms, and a bright, open-plan living room. The kitchen is fully equipped with high-tech appliances, a gas stove, and an elegant kitchen island. The property also has access to a lovely terrace with lush Mediterranean plants.

The materials used are of a high standard: durable, double-glazed oak windows with Carrara marble window sills, oak flooring, and amenities such as water-based underfloor heating, a Smart Home system, air conditioning, and an elevator.