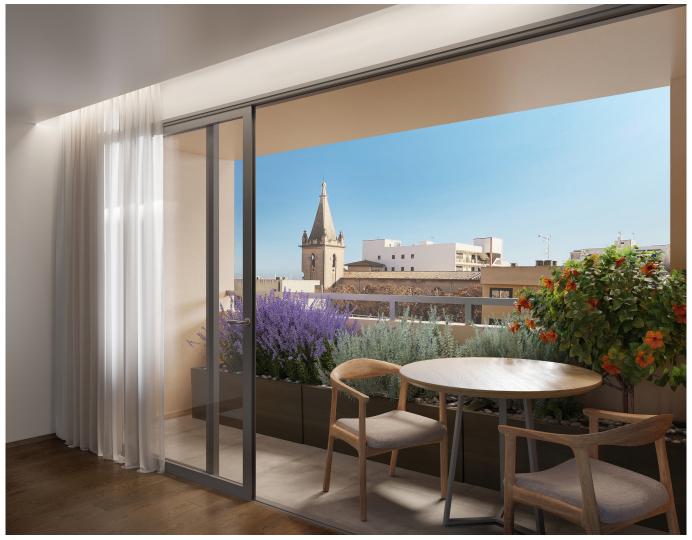

The property, which is currently undergoing a tasteful renovation, offers a living area of 132 m<sup>2</sup>. It is located on the third floor and has a well-designed floor plan that includes a spacious hall, two generous double bedrooms, one single bedroom, two bathrooms, and a bright, open-plan living room. The kitchen is fully equipped with high-tech appliances, a gas stove, and an elegant kitchen island. The property also has access to a lovely terrace with lush Mediterranean plants.

The materials used are of a high standard: durable, double-glazed oak windows with Carrara marble window sills, oak flooring, and amenities such as water-based underfloor heating, a Smart Home system, air conditioning, and an elevator.