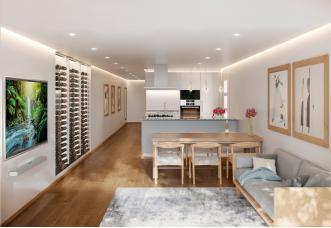

The property, which is currently undergoing a tasteful renovation, offers a living area of 132 m<sup>2</sup>. It is located on the third floor and has a well-designed floor plan that includes a spacious hall, two generous double bedrooms, one single bedroom, two bathrooms, and a bright, open-plan living room. The kitchen is fully equipped with high-tech appliances, a gas stove, and an elegant kitchen island. The property also has access to a lovely terrace with lush Mediterranean plants.

The materials used are of a high standard: durable, double-glazed oak windows with Carrara marble window sills, oak flooring, and amenities such as water-based underfloor heating, a Smart Home system, air conditioning, and an elevator.