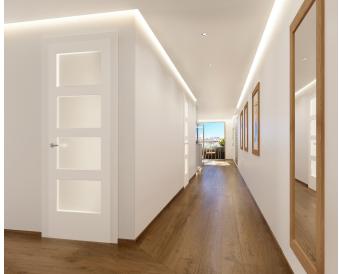

The property, which is currently undergoing a tasteful renovation, offers a living area of 132 m<sup>2</sup>. It is located on the third floor and has a well-designed floor plan that includes a spacious hall, two generous double bedrooms, one single bedroom, two bathrooms, and a bright, open-plan living room. The kitchen is fully equipped with high-tech appliances, a gas stove, and an elegant kitchen island. The property also has access to a lovely terrace with lush Mediterranean plants.

The materials used are of a high standard: durable, double-glazed oak windows with Carrara marble window sills, oak flooring, and amenities such as water-based underfloor heating, a Smart Home system, air conditioning, and an elevator.