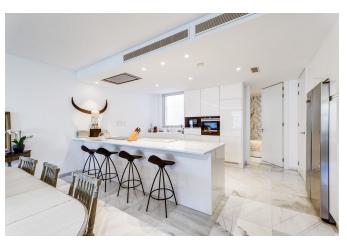

The property has five bedrooms, three of them with en-suite bathrooms. The master bedroom stands out for its large dressing room and access to the terrace. The main living area includes a living room with fireplace, dining room and a fully open plan modern kitchen, with large windows allowing in natural light and direct access to the terrace. An additional bathroom and a utility room complete this spacious flat. It is ideal for those who wish to live in green surroundings with unrivalled comforts, but just a a few minutes away from Palma center.