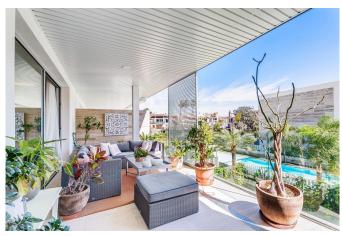

## Fantastic apartment with high qualities and south facing in a luxurious area of Palma

Located only a few minutes from Palma center, in one of Palma's most serene settings, this spacious flat is walking distance from several golf courses and from the Green Valley International School. It is located in a very new and well maintained residential complex offering extensive gardens, two swimming pools, gym, sauna and heated pool. This flat combines the highest qualities with an impeccable modern design and maximum comfort. The flat has 228 square metres of living space, plus a large terrace of 38 square metres overlooking the gardens and the swimming pool.

The property has five bedrooms, three of them with en-suite bathrooms. The master bedroom stands out for its large dressing room and access to the terrace. The main living area includes a living room with fireplace, dining room and a fully open plan modern kitchen, with large windows allowing in natural light and direct access to the terrace. An additional bathroom and a utility room complete this spacious flat. It is ideal for those who wish to live in green surroundings with unrivalled comforts, but just a a few minutes away from Palma center.