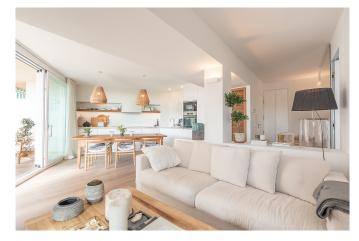

The apartment is 97 m2 and was renovated in 2020 with very high quality materials and a good distribution. The property consists of a spacious living dining room with open kitchen and access to a 12 sqm terrace with southwest orientation. There are 3 bedrooms and 2 bathrooms, one of which is en suite. Two of the bedrooms have space for a double bed and one bedroom has space for a single bed. The small bedroom has access to a balcony of about 5 m2. The kitchen is fully equipped with Bosch appliances.