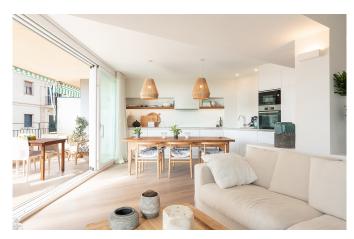

The apartment is 97 m2 and was renovated in 2020 with very high quality materials and a good distribution. The property consists of a spacious living dining room with open kitchen and access to a 12 sqm terrace with southwest orientation. There are 3 bedrooms and 2 bathrooms, one of which is en suite. Two of the bedrooms have space for a double bed and one bedroom has space for a single bed. The small bedroom has access to a balcony of about 5 m2. The kitchen is fully equipped with Bosch appliances.