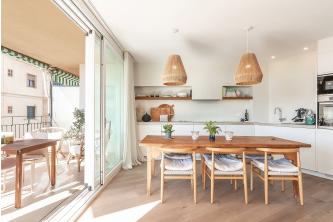

The apartment is 97 m2 and was renovated in 2020 with very high quality materials and a good distribution. The property consists of a spacious living dining room with open kitchen and access to a 12 sqm terrace with southwest orientation. There are 3 bedrooms and 2 bathrooms, one of which is en suite. Two of the bedrooms have space for a double bed and one bedroom has space for a single bed. The small bedroom has access to a balcony of about 5 m2. The kitchen is fully equipped with Bosch appliances.