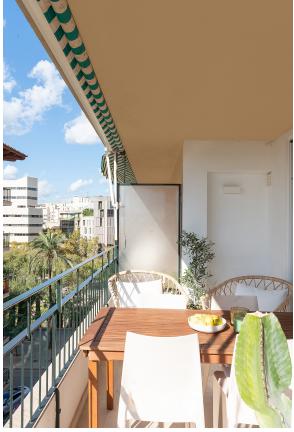

The apartment is 97 m2 and was renovated in 2020 with very high quality materials and a good distribution. The property consists of a spacious living dining room with open kitchen and access to a 12 sqm terrace with southwest orientation. There are 3 bedrooms and 2 bathrooms, one of which is en suite. Two of the bedrooms have space for a double bed and one bedroom has space for a single bed. The small bedroom has access to a balcony of about 5 m2. The kitchen is fully equipped with Bosch appliances.