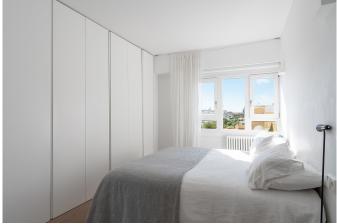

The apartment is 97 m2 and was renovated in 2020 with very high quality materials and a good distribution. The property consists of a spacious living dining room with open kitchen and access to a 12 sqm terrace with southwest orientation. There are 3 bedrooms and 2 bathrooms, one of which is en suite. Two of the bedrooms have space for a double bed and one bedroom has space for a single bed. The small bedroom has access to a balcony of about 5 m2. The kitchen is fully equipped with Bosch appliances.

Additional information: A/C hot/cold, gas central heating, hand dryers in the bathrooms, fitted closets, elevator.