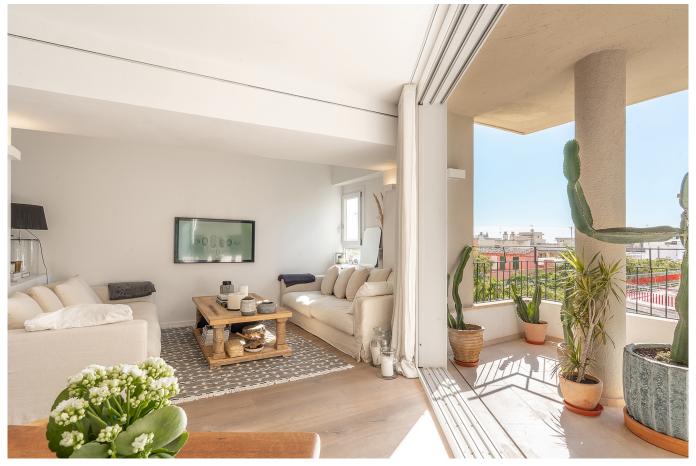

### Renovated apartment close to the Paseo Mallorca in Palma

This renovated apartment is located on the sixth floor of a well maintained building between Paseo Mallorca and Calle Bonaire, in the center of Palma.

The apartment is 97 m2 and was renovated in 2020 with very high quality materials and a good distribution. The property consists of a spacious living dining room with open kitchen and access to a 12 sqm terrace with southwest orientation. There are 3 bedrooms and 2 bathrooms, one of which is en suite. Two of the bedrooms have space for a double bed and one bedroom has space for a single bed. The small bedroom has access to a balcony of about 5 m2. The kitchen is fully equipped with Bosch appliances.