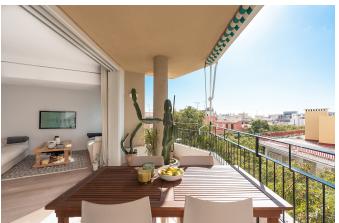

The apartment is 97 m2 and was renovated in 2020 with very high quality materials and a good distribution. The property consists of a spacious living dining room with open kitchen and access to a 12 sqm terrace with southwest orientation. There are 3 bedrooms and 2 bathrooms, one of which is en suite. Two of the bedrooms have space for a double bed and one bedroom has space for a single bed. The small bedroom has access to a balcony of about 5 m2. The kitchen is fully equipped with Bosch appliances.