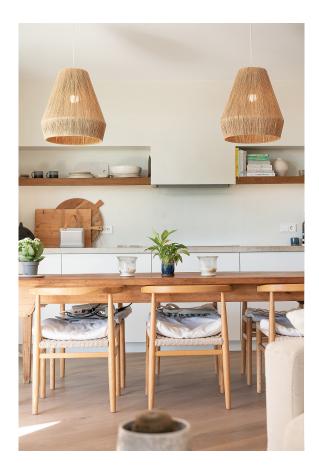

### Renovated apartment close to the Paseo Mallorca in Palma

This renovated apartment is located on the sixth floor of a well maintained building between Paseo Mallorca and Calle Bonaire, in the center of Palma.

The apartment is 97 m2 and was renovated in 2020 with very high quality materials and a good distribution. The property consists of a spacious living dining room with open kitchen and access to a 12 sqm terrace with southwest orientation. There are 3 bedrooms and 2 bathrooms, one of which is en suite. Two of the bedrooms have space for a double bed and one bedroom has space for a single bed. The small bedroom has access to a balcony of about 5 m2. The kitchen is fully equipped with Bosch appliances.