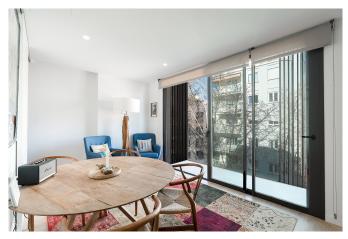

The penthouse apartment has a living area of 43 with a living room and a fully equipped open-plan kitchen and a bedroom and a bathroom. The bedroom has built-in wardrobes. As the apartment is relatively newly built, it is equipped with high material choices, relatively new appliances and A/C. There are two balconies, one with access from the bedroom facing east and one with access from the kitchen and living room facing west. In addition, upstairs from the apartment has a private lovely roof terrace with an outdoor shower.