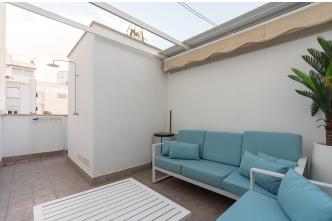

The penthouse apartment has a living area of 43 with a living room and a fully equipped open-plan kitchen and a bedroom and a bathroom. The bedroom has built-in wardrobes. As the apartment is relatively newly built, it is equipped with high material choices, relatively new appliances and A/C. There are two balconies, one with access from the bedroom facing east and one with access from the kitchen and living room facing west. In addition, upstairs from the apartment has a private lovely roof terrace with an outdoor shower.