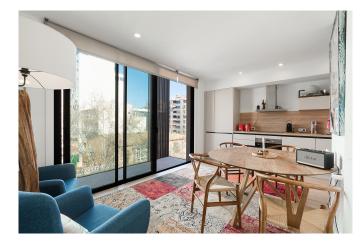

The penthouse apartment has a living area of 43 with a living room and a fully equipped open-plan kitchen and a bedroom and a bathroom. The bedroom has built-in wardrobes. As the apartment is relatively newly built, it is equipped with high material choices, relatively new appliances and A/C. There are two balconies, one with access from the bedroom facing east and one with access from the kitchen and living room facing west. In addition, upstairs from the apartment has a private lovely roof terrace with an outdoor shower.

This is a perfect city apartment in Palma! The apartment is sold fully furnished.