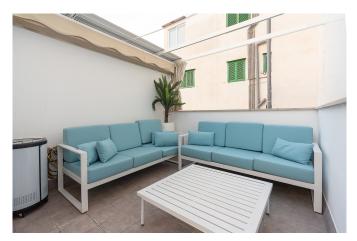

The penthouse apartment has a living area of 43 with a living room and a fully equipped open-plan kitchen and a bedroom and a bathroom. The bedroom has built-in wardrobes. As the apartment is relatively newly built, it is equipped with high material choices, relatively new appliances and A/C. There are two balconies, one with access from the bedroom facing east and one with access from the kitchen and living room facing west. In addition, upstairs from the apartment has a private lovely roof terrace with an outdoor shower.