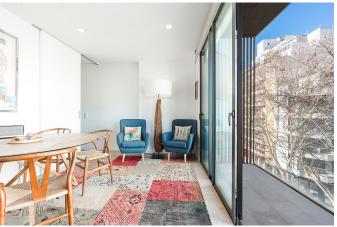

The penthouse apartment has a living area of 43 with a living room and a fully equipped open-plan kitchen and a bedroom and a bathroom. The bedroom has built-in wardrobes. As the apartment is relatively newly built, it is equipped with high material choices, relatively new appliances and A/C. There are two balconies, one with access from the bedroom facing east and one with access from the kitchen and living room facing west. In addition, upstairs from the apartment has a private lovely roof terrace with an outdoor shower.

This is a perfect city apartment in Palma! The apartment is sold fully furnished.