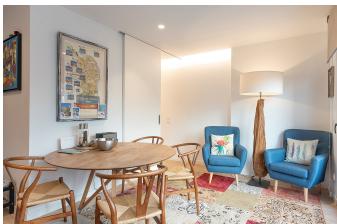

The penthouse apartment has a living area of 43 with a living room and a fully equipped open-plan kitchen and a bedroom and a bathroom. The bedroom has built-in wardrobes. As the apartment is relatively newly built, it is equipped with high material choices, relatively new appliances and A/C. There are two balconies, one with access from the bedroom facing east and one with access from the kitchen and living room facing west. In addition, upstairs from the apartment has a private lovely roof terrace with an outdoor shower.