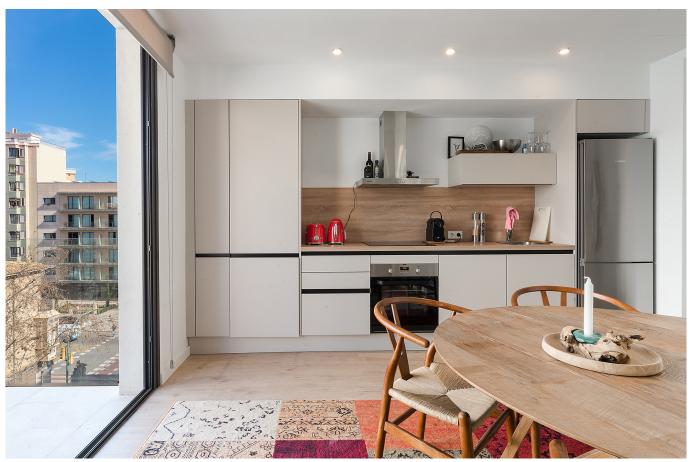

The penthouse apartment has a living area of 43 with a living room and a fully equipped open-plan kitchen and a bedroom and a bathroom. The bedroom has built-in wardrobes. As the apartment is relatively newly built, it is equipped with high material choices, relatively new appliances and A/C. There are two balconies, one with access from the bedroom facing east and one with access from the kitchen and living room facing west. In addition, upstairs from the apartment has a private lovely roof terrace with an outdoor shower.

This is a perfect city apartment in Palma! The apartment is sold fully furnished.