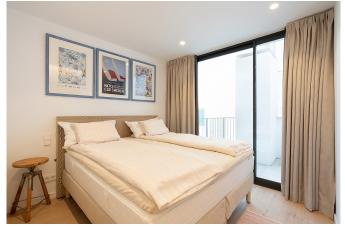

The penthouse apartment has a living area of 43 with a living room and a fully equipped open-plan kitchen and a bedroom and a bathroom. The bedroom has built-in wardrobes. As the apartment is relatively newly built, it is equipped with high material choices, relatively new appliances and A/C. There are two balconies, one with access from the bedroom facing east and one with access from the kitchen and living room facing west. In addition, upstairs from the apartment has a private lovely roof terrace with an outdoor shower.