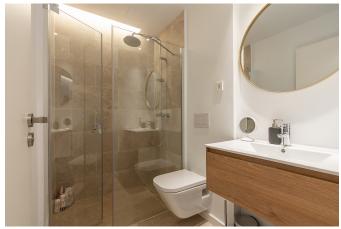

The penthouse apartment has a living area of 43 with a living room and a fully equipped open-plan kitchen and a bedroom and a bathroom. The bedroom has built-in wardrobes. As the apartment is relatively newly built, it is equipped with high material choices, relatively new appliances and A/C. There are two balconies, one with access from the bedroom facing east and one with access from the kitchen and living room facing west. In addition, upstairs from the apartment has a private lovely roof terrace with an outdoor shower.