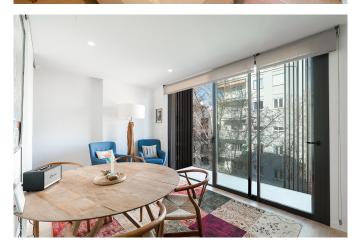

The penthouse apartment has a living area of 43 with a living room and a fully equipped open-plan kitchen and a bedroom and a bathroom. The bedroom has built-in wardrobes. As the apartment is relatively newly built, it is equipped with modern materials, relatively new appliances and A/C. There are two balconies, one with access from the bedroom facing east and one with access from the kitchen and living room facing west. In addition, upstairs there is a lovely private roof terrace.