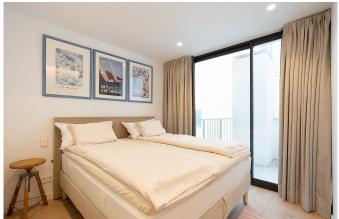

The penthouse apartment has a living area of 43 with a living room and a fully equipped open-plan kitchen and a bedroom and a bathroom. The bedroom has built-in wardrobes. As the apartment is relatively newly built, it is equipped with modern materials, relatively new appliances and A/C. There are two balconies, one with access from the bedroom facing east and one with access from the kitchen and living room facing west. In addition, upstairs there is a lovely private roof terrace.