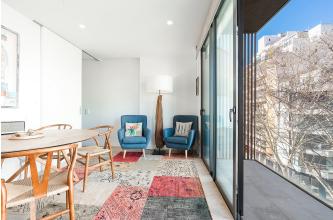

The penthouse apartment has a living area of 43 with a living room and a fully equipped open-plan kitchen and a bedroom and a bathroom. The bedroom has built-in wardrobes. As the apartment is relatively newly built, it is equipped with modern materials, relatively new appliances and A/C. There are two balconies, one with access from the bedroom facing east and one with access from the kitchen and living room facing west. In addition, upstairs there is a lovely private roof terrace.