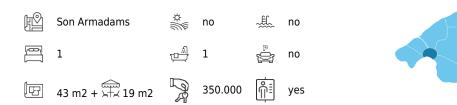

The penthouse apartment has a living area of 43 with a living room and a fully equipped open-plan kitchen and a bedroom and a bathroom. The bedroom has built-in wardrobes. As the apartment is relatively newly built, it is equipped with modern materials, relatively new appliances and A/C. There are two balconies, one with access from the bedroom facing east and one with access from the kitchen and living room facing west. In addition, upstairs there is a lovely private roof terrace.