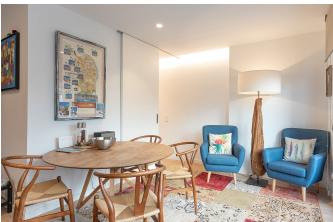

The penthouse apartment has a living area of 43 with a living room and a fully equipped open-plan kitchen and a bedroom and a bathroom. The bedroom has built-in wardrobes. As the apartment is relatively newly built, it is equipped with modern materials, relatively new appliances and A/C. There are two balconies, one with access from the bedroom facing east and one with access from the kitchen and living room facing west. In addition, upstairs there is a lovely private roof terrace.