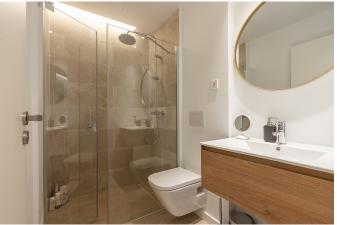

The penthouse apartment has a living area of 43 with a living room and a fully equipped open-plan kitchen and a bedroom and a bathroom. The bedroom has built-in wardrobes. As the apartment is relatively newly built, it is equipped with modern materials, relatively new appliances and A/C. There are two balconies, one with access from the bedroom facing east and one with access from the kitchen and living room facing west. In addition, upstairs there is a lovely private roof terrace.