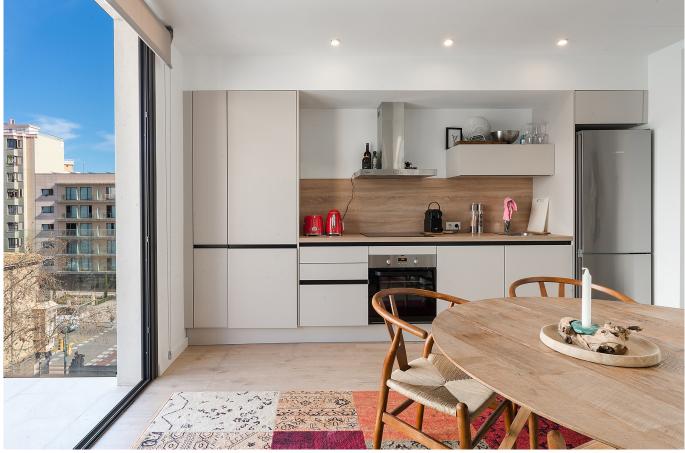

The penthouse apartment has a living area of 43 with a living room and a fully equipped open-plan kitchen and a bedroom and a bathroom. The bedroom has built-in wardrobes. As the apartment is relatively newly built, it is equipped with modern materials, relatively new appliances and A/C. There are two balconies, one with access from the bedroom facing east and one with access from the kitchen and living room facing west. In addition, upstairs there is a lovely private roof terrace.