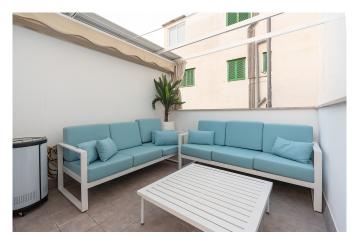

The penthouse apartment has a living area of 43 with a living room and a fully equipped open-plan kitchen and a bedroom and a bathroom. The bedroom has built-in wardrobes. As the apartment is relatively newly built, it is equipped with modern materials, relatively new appliances and A/C. There are two balconies, one with access from the bedroom facing east and one with access from the kitchen and living room facing west. In addition, upstairs there is a lovely private roof terrace.

This is a perfect city apartment in Palma! The apartment is sold fully furnished.