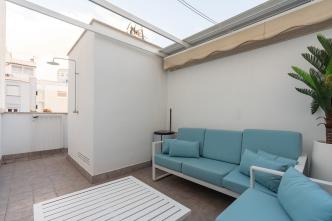

The penthouse apartment has a living area of 43 with a living room and a fully equipped open-plan kitchen and a bedroom and a bathroom. The bedroom has built-in wardrobes. As the apartment is relatively newly built, it is equipped with modern materials, relatively new appliances and A/C. There are two balconies, one with access from the bedroom facing east and one with access from the kitchen and living room facing west. In addition, upstairs there is a lovely private roof terrace.

This is a perfect city apartment in Palma! The apartment is sold fully furnished.