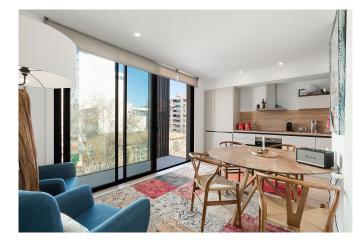

The penthouse apartment has a living area of 43 with a living room and a fully equipped open-plan kitchen and a bedroom and a bathroom. The bedroom has built-in wardrobes. As the apartment is relatively newly built, it is equipped with modern materials, relatively new appliances and A/C. There are two balconies, one with access from the bedroom facing east and one with access from the kitchen and living room facing west. In addition, upstairs there is a lovely private roof terrace.