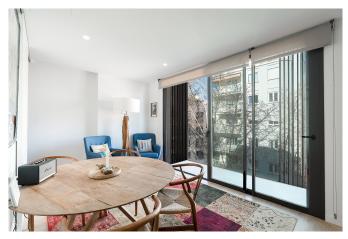

The penthouse apartment has a living area of 43 with a living room and a fully equipped open-plan kitchen and a bedroom and a bathroom. The bedroom has built-in wardrobes. As the apartment is relatively newly built, it is equipped with high material choices, relatively new appliances and A/C. There are two balconies, one with access from the bedroom facing east and one with access from the kitchen and living room facing west. In addition, upstairs from the apartment has a private lovely roof terrace with an outdoor shower.

This is a perfect city apartment in Palma! The apartment is sold fully furnished.

Son Armadams

43 m2 + 19 m2 350.000