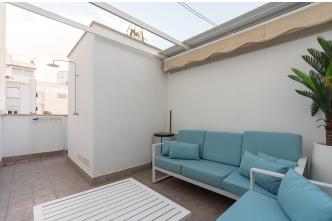

The penthouse apartment has a living area of 43 with a living room and a fully equipped open-plan kitchen and a bedroom and a bathroom. The bedroom has built-in wardrobes. As the apartment is relatively newly built, it is equipped with high material choices, relatively new appliances and A/C. There are two balconies, one with access from the bedroom facing east and one with access from the kitchen and living room facing west. In addition, upstairs from the apartment has a private lovely roof terrace with an outdoor shower.

This is a perfect city apartment in Palma! The apartment is sold fully furnished.

Son Armadams

43 m2 + 19 m2 350.000