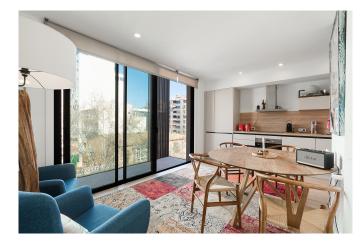

The penthouse apartment has a living area of 43 with a living room and a fully equipped open-plan kitchen and a bedroom and a bathroom. The bedroom has built-in wardrobes. As the apartment is relatively newly built, it is equipped with high material choices, relatively new appliances and A/C. There are two balconies, one with access from the bedroom facing east and one with access from the kitchen and living room facing west. In addition, upstairs from the apartment has a private lovely roof terrace with an outdoor shower.