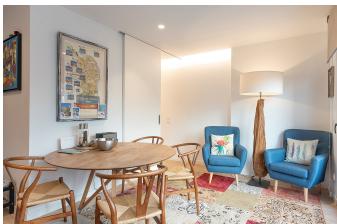

The penthouse apartment has a living area of 43 with a living room and a fully equipped open-plan kitchen and a bedroom and a bathroom. The bedroom has built-in wardrobes. As the apartment is relatively newly built, it is equipped with high material choices, relatively new appliances and A/C. There are two balconies, one with access from the bedroom facing east and one with access from the kitchen and living room facing west. In addition, upstairs from the apartment has a private lovely roof terrace with an outdoor shower.

This is a perfect city apartment in Palma! The apartment is sold fully furnished.

Son Armadams

43 m2 + 19 m2 350.000