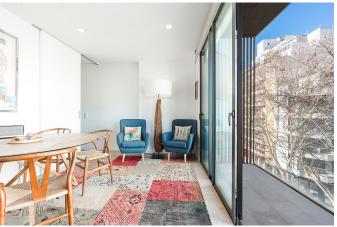

The penthouse apartment has a living area of 43 with a living room and a fully equipped open-plan kitchen and a bedroom and a bathroom. The bedroom has built-in wardrobes. As the apartment is relatively newly built, it is equipped with high material choices, relatively new appliances and A/C. There are two balconies, one with access from the bedroom facing east and one with access from the kitchen and living room facing west. In addition, upstairs from the apartment has a private lovely roof terrace with an outdoor shower.