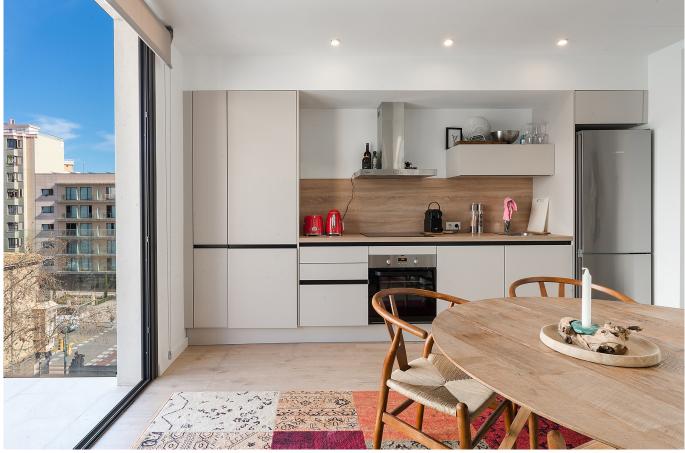

The penthouse apartment has a living area of 43 with a living room and a fully equipped open-plan kitchen and a bedroom and a bathroom. The bedroom has built-in wardrobes. As the apartment is relatively newly built, it is equipped with high material choices, relatively new appliances and A/C. There are two balconies, one with access from the bedroom facing east and one with access from the kitchen and living room facing west. In addition, upstairs from the apartment has a private lovely roof terrace with an outdoor shower.