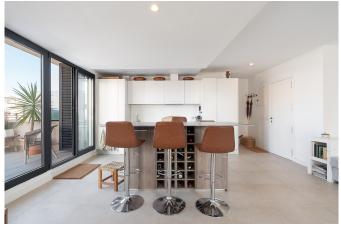

The bright Scandinavian style property is spread over two floors. On the entrance level we find the spacious open kitchen and livingroom with big windows and a lot of light that open up towards the 72 m2 big terrace.