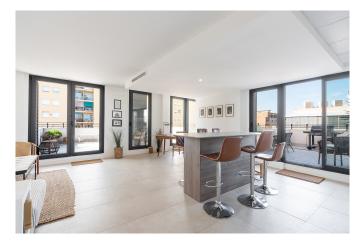

The bright Scandinavian style property is spread over two floors. On the entrance level we find the spacious open kitchen and livingroom with big windows and a lot of light that open up towards the 72 m2 big terrace.