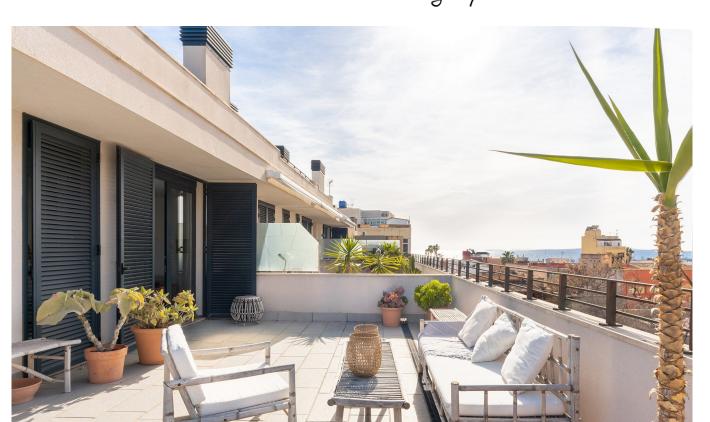

## **Modern penthouse in Portixol**

Beautiful and modern penthouse within walking distance to the beach in Portixol. In a sought after location we find this modern gem with three spacious bedrooms, two bathrooms and a gigantic sunny south facing terrace with sea views.

The bright Scandinavian style property is spread over two floors. On the entrance level we find the spacious open kitchen and livingroom with big windows and a lot of light that open up towards the 72 m2 big terrace.