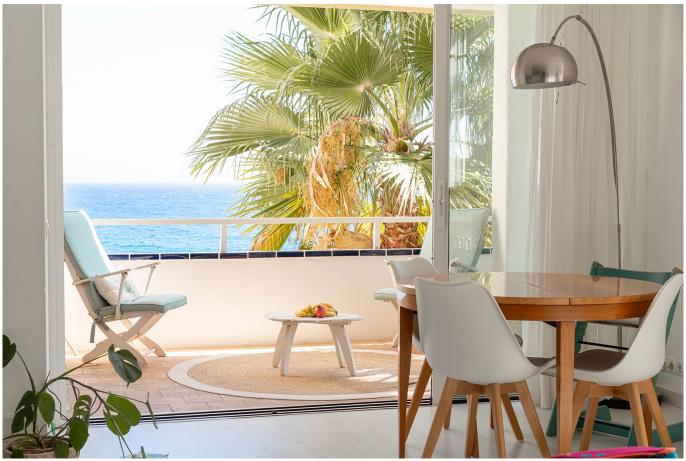

## Nice apartment with balcony and sea view in Illetas

In beautiful Illetas we find this little gem. This nice classically built apartment with sea views and direct sea access is located in the nice apartment area Zodiac, a stone's throw from Illetas fine beach and 10 minutes drive to Palma.

The modern first floor apartment with lift boasts a total of 79 m2 with a spacious balcony, 2 bedrooms, 1 bathroom, living room and open plan kitchen. The balcony is southeast facing, perfect for those who enjoy a quiet and nice environment with beautiful views. There is a communal swimming pool to enjoy, a private restaurant and direct sea access.

Other information: Air conditioning, lift, sea view, fitted wardrobes, direct sea access

Illetas

70 m2 + 2 9 m2 720.000

Ref.: MF2612

Nice apartment with balcony and sea view in Illetas