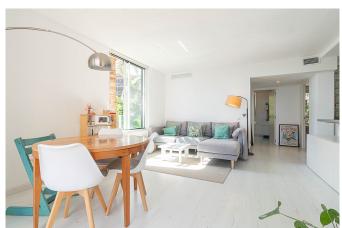

The modern first floor apartment with lift boasts a total of 79 m2 with a spacious balcony, 2 bedrooms, 1 bathroom, living room and open plan kitchen. The balcony is southeast facing, perfect for those who enjoy a quiet and nice environment with beautiful views. There is a communal swimming pool to enjoy, a private restaurant and direct sea access.