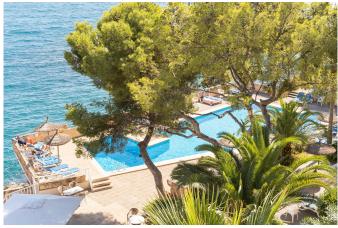

The modern first floor apartment with lift boasts a total of 79 m2 with a spacious balcony, 2 bedrooms, 1 bathroom, living room and open plan kitchen. The balcony is southeast facing, perfect for those who enjoy a quiet and nice environment with beautiful views. There is a communal swimming pool to enjoy, a private restaurant and direct sea access.