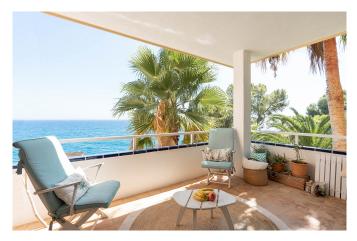

## Nice apartment with balcony and sea view in Illetas

In beautiful Illetas we find this little gem. This nice classically built apartment with sea views and direct sea access is located in the nice apartment area Zodiac, a stone's throw from Illetas fine beach and 10 minutes drive to Palma.

The modern first floor apartment with lift boasts a total of 79 m2 with a spacious balcony, 2 bedrooms, 1 bathroom, living room and open plan kitchen. The balcony is southeast facing, perfect for those who enjoy a quiet and nice environment with beautiful views. There is a communal swimming pool to enjoy, a private restaurant and direct sea access.

Other information: Air conditioning, lift, sea view, fitted wardrobes, direct sea access

Illetas

70 m2 + 2 9 m2 720.000

Ref.: MF2612

Nice apartment with balcony and sea view in Illetas