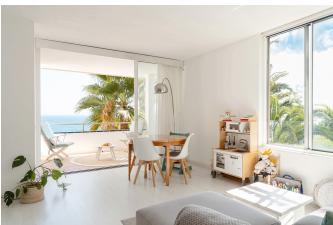

## Nice apartment with balcony and sea view in Illetas

In beautiful Illetas we find this little gem. This nice classically built apartment with sea views and direct sea access is located in the nice apartment area Zodiac, a stone's throw from Illetas fine beach and 10 minutes drive to Palma.

The modern first floor apartment with lift boasts a total of 79 m2 with a spacious balcony, 2 bedrooms, 1 bathroom, living room and open plan kitchen. The balcony is southeast facing, perfect for those who enjoy a quiet and nice environment with beautiful views. There is a communal swimming pool to enjoy, a private restaurant and direct sea access.

Other information: Air conditioning, lift, sea view, fitted wardrobes, direct sea access

Illetas

70 m2 + 2 9 m2 720.000

Ref.: MF2612

Nice apartment with balcony and sea view in Illetas