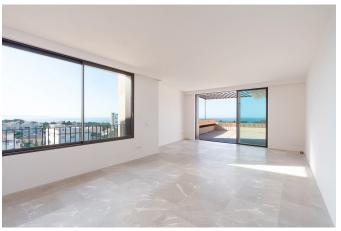

The penthouse has a living area of 129 m2 and consists of an open plan living area with bright living room and fully equipped kitchen, three double bedrooms and two bathrooms, one of which is en suite and a guest toilet as well as a laundry room. The master bedroom has a walking closet and the bathroom has both a bath and a shower. From here you also have your own small terrace of about 10 m2. From the living room and kitchen you have direct access to the wonderfully lovely terrace which is on the same level as the apartment and has an area of 45 m2 and faces southwest. From here you have a fantastic view so you can see the whole bay of Palma. From this terrace you reach a private roof terrace where there is a jacuzzi. From here you have an almost unbeatable view of Palma city and the sea! The quality is top notch as there is underfloor heating throughout the apartment and electric shutters.