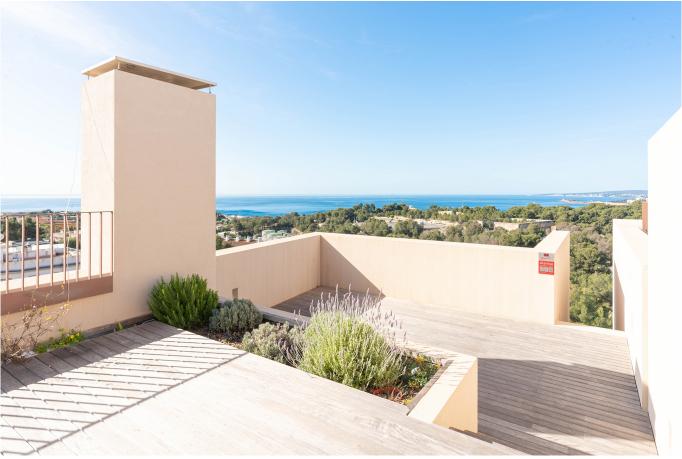

The penthouse has a living area of 129 m2 and consists of an open plan living area with bright living room and fully equipped kitchen, three double bedrooms and two bathrooms, one of which is en suite and a guest toilet as well as a laundry room. The master bedroom has a walking closet and the bathroom has both a bath and a shower. From here you also have your own small terrace of about 10 m2. From the living room and kitchen you have direct access to the wonderfully lovely terrace which is on the same level as the apartment and has an area of 45 m2 and faces southwest. From here you have a fantastic view so you can see the whole bay of Palma. From this terrace you reach a private roof terrace where there is a jacuzzi. From here you have an almost unbeatable view of Palma city and the sea! The quality is top notch as there is underfloor heating throughout the apartment and electric shutters.

The accommodation is perfect for those who want to live close to the centre of Palma but at the same time want to enjoy fantastic sea views and proximity to the beach. The community has a lovely pool area and garden. There are two garage spaces and a storage room belonging to the apartment.