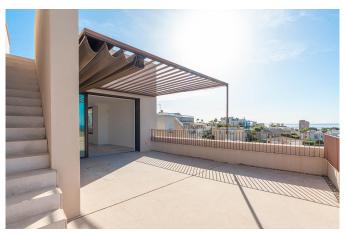

The penthouse has a living area of 129 m2 and consists of an open plan living area with bright living room and fully equipped kitchen, three double bedrooms and two bathrooms, one of which is en suite and a guest toilet as well as a laundry room. The master bedroom has a walking closet and the bathroom has both a bath and a shower. From here you also have your own small terrace of about 10 m2. From the living room and kitchen you have direct access to the wonderfully lovely terrace which is on the same level as the apartment and has an area of 45 m2 and faces southwest. From here you have a fantastic view so you can see the whole bay of Palma. From this terrace you reach a private roof terrace where there is a jacuzzi. From here you have an almost unbeatable view of Palma city and the sea! The quality is top notch as there is underfloor heating throughout the apartment and electric shutters.

The accommodation is perfect for those who want to live close to the centre of Palma but at the same time want to enjoy fantastic sea views and proximity to the beach. The community has a lovely pool area and garden. There are two garage spaces and a storage room belonging to the apartment.