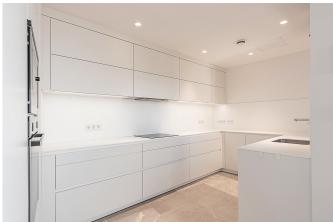

The penthouse has a living area of 129 m2 and consists of an open plan living area with bright living room and fully equipped kitchen, three double bedrooms and two bathrooms, one of which is en suite and a guest toilet as well as a laundry room. The master bedroom has a walking closet and the bathroom has both a bath and a shower. From here you also have your own small terrace of about 10 m2. From the living room and kitchen you have direct access to the wonderfully lovely terrace which is on the same level as the apartment and has an area of 45 m2 and faces southwest. From here you have a fantastic view so you can see the whole bay of Palma. From this terrace you reach a private roof terrace where there is a jacuzzi. From here you have an almost unbeatable view of Palma city and the sea! The quality is top notch as there is underfloor heating throughout the apartment and electric shutters.