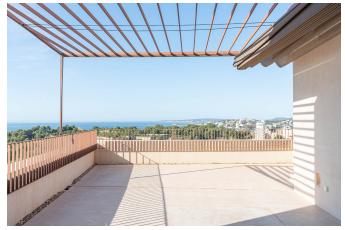

The penthouse has a living area of 129 m2 and consists of an open plan living area with bright living room and fully equipped kitchen, three double bedrooms and two bathrooms, one of which is en suite and a guest toilet as well as a laundry room. The master bedroom has a walking closet and the bathroom has both a bath and a shower. From here you also have your own small terrace of about 10 m2. From the living room and kitchen you have direct access to the wonderfully lovely terrace which is on the same level as the apartment and has an area of 45 m2 and faces southwest. From here you have a fantastic view so you can see the whole bay of Palma. From this terrace you reach a private roof terrace where there is a jacuzzi. From here you have an almost unbeatable view of Palma city and the sea! The quality is top notch as there is underfloor heating throughout the apartment and electric shutters.

The accommodation is perfect for those who want to live close to the centre of Palma but at the same time want to enjoy fantastic sea views and proximity to the beach. The community has a lovely pool area and garden. There are two garage spaces and a storage room belonging to the apartment.