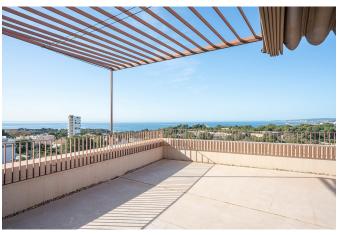

The penthouse has a living area of 129 m2 and consists of an open plan living area with bright living room and fully equipped kitchen, three double bedrooms and two bathrooms, one of which is en suite and a guest toilet as well as a laundry room. The master bedroom has a walking closet and the bathroom has both a bath and a shower. From here you also have your own small terrace of about 10 m2. From the living room and kitchen you have direct access to the wonderfully lovely terrace which is on the same level as the apartment and has an area of 45 m2 and faces southwest. From here you have a fantastic view so you can see the whole bay of Palma. From this terrace you reach a private roof terrace where there is a jacuzzi. From here you have an almost unbeatable view of Palma city and the sea! The quality is top notch as there is underfloor heating throughout the apartment and electric shutters.

The accommodation is perfect for those who want to live close to the centre of Palma but at the same time want to enjoy fantastic sea views and proximity to the beach. The community has a lovely pool area and garden. There are two garage spaces and a storage room belonging to the apartment.