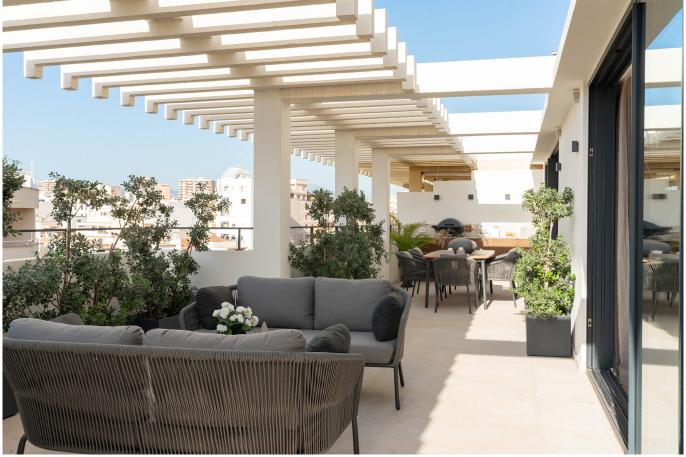

## Newly renovated penthouse in Santa Catalina

This is a completely renovated penthouse with state-of-the-art design and high quality materials. The property is located at the top of a well-maintained building from the 70s on the seventh floor with a lift in a unique location between the districts of Santa Catalina, Son Espanyolet and Son Armadans, the most popular and lively areas of Palma. The property is located right next to the popular tennis club. It is surrounded by colourful streets filled with shops, international restaurants, innovative showrooms and pop-up shops. The promenade and harbour can be reached in a 5-10 minute walk. It is perfect for those who want to live in the centre of Palma city but still be close to the sea.

This property has undergone a complete renovation in 2024 with high quality materials to provide the best possible comfort and well-being. The penthouse with a living area of 135 m2 consists of 3 bedrooms and 2 bathrooms, one of which is en suite, fully equipped and modern kitchen that has an open plan with the airy living and dining room. From the master bedroom and living room and kitchen you have direct access to the wonderful terrace which is on the same level as the apartment. The terrace has an area of 60 m2 and faces west. Here you can enjoy the afternoon and evening sun and watch the sun set over the mountains.