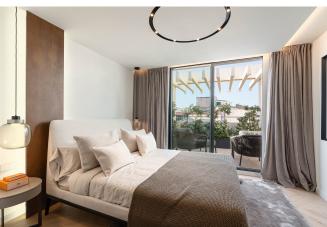

This property has undergone a complete renovation in 2024 with high quality materials to provide the best possible comfort and well-being. The penthouse with a living area of 135 m2 consists of 3 bedrooms and 2 bathrooms, one of which is en suite, fully equipped and modern kitchen that has an open plan with the airy living and dining room. From the master bedroom and living room and kitchen you have direct access to the wonderful terrace which is on the same level as the apartment. The terrace has an area of 60 m2 and faces west. Here you can enjoy the afternoon and evening sun and watch the sun set over the mountains.

The apartment is sold fully furnished with new exclusive furniture. A garage space can be arranged upon request.

Additional information: air conditioning, lift, double glazing, terrace, underfloor heating in bathrooms and kitchen and furnished.