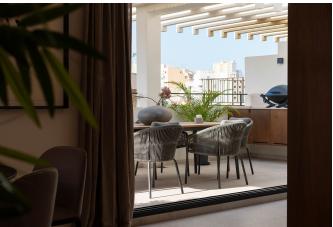

This property has undergone a complete renovation in 2024 with high quality materials to provide the best possible comfort and well-being. The penthouse with a living area of 135 m2 consists of 3 bedrooms and 2 bathrooms, one of which is en suite, fully equipped and modern kitchen that has an open plan with the airy living and dining room. From the master bedroom and living room and kitchen you have direct access to the wonderful terrace which is on the same level as the apartment. The terrace has an area of 60 m2 and faces west. Here you can enjoy the afternoon and evening sun and watch the sun set over the mountains.

The apartment is sold fully furnished with new exclusive furniture. A garage space can be arranged upon request.

Additional information: air conditioning, lift, double glazing, terrace, underfloor heating in bathrooms and kitchen and furnished.