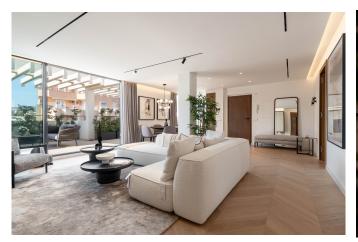

## Newly renovated penthouse in Santa Catalina

This is a completely renovated penthouse with state-of-the-art design and high quality materials. The property is located at the top of a well-maintained building from the 70s on the seventh floor with a lift in a unique location between the districts of Santa Catalina, Son Espanyolet and Son Armadans, the most popular and lively areas of Palma. The property is located right next to the popular tennis club. It is surrounded by colourful streets filled with shops, international restaurants, innovative showrooms and pop-up shops. The promenade and harbour can be reached in a 5-10 minute walk. It is perfect for those who want to live in the centre of Palma city but still be close to the sea.

This property has undergone a complete renovation in 2024 with high quality materials to provide the best possible comfort and well-being. The penthouse with a living area of 135 m2 consists of 3 bedrooms and 2 bathrooms, one of which is en suite, fully equipped and modern kitchen that has an open plan with the airy living and dining room. From the master bedroom and living room and kitchen you have direct access to the wonderful terrace which is on the same level as the apartment. The terrace has an area of 60 m2 and faces west. Here you can enjoy the afternoon and evening sun and watch the sun set over the mountains.

The apartment is sold fully furnished with new exclusive furniture. A garage space can be arranged upon request.

Additional information: air conditioning, lift, double glazing, terrace, underfloor heating in bathrooms and kitchen and furnished.