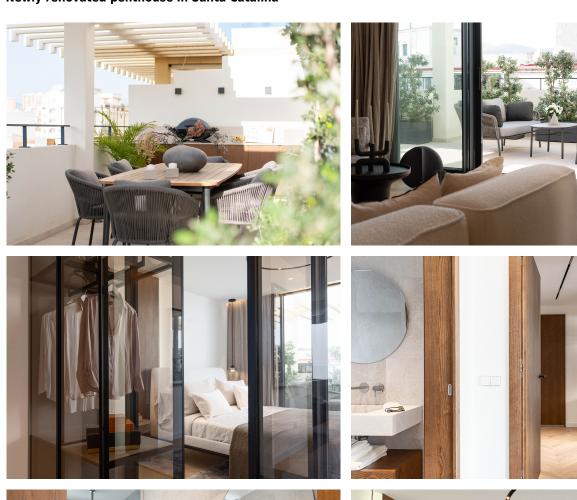

## Newly renovated penthouse in Santa Catalina

This is a completely renovated penthouse with state-of-the-art design and high quality materials. The property is located at the top of a well-maintained building from the 70s on the seventh floor with a lift in a unique location between the districts of Santa Catalina, Son Espanyolet and Son Armadans, the most popular and lively areas of Palma. The property is located right next to the popular tennis club. It is surrounded by colourful streets filled with shops, international restaurants, innovative showrooms and pop-up shops. The promenade and harbour can be reached in a 5-10 minute walk. It is perfect for those who want to live in the centre of Palma city but still be close to the sea.

This property has undergone a complete renovation in 2024 with high quality materials to provide the best possible comfort and well-being. The penthouse with a living area of 135 m2 consists of 3 bedrooms and 2 bathrooms, one of which is en suite, fully equipped and modern kitchen that has an open plan with the airy living and dining room. From the master bedroom and living room and kitchen you have direct access to the wonderful terrace which is on the same level as the apartment. The terrace has an area of 60 m2 and faces west. Here you can enjoy the afternoon and evening sun and watch the sun set over the mountains.

The apartment is sold fully furnished with new exclusive furniture. A garage space can be arranged upon request.

Additional information: air conditioning, lift, double glazing, terrace, underfloor heating in bathrooms and kitchen and furnished.