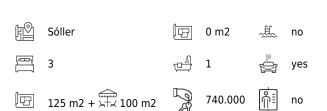

The house, located on a quiet street, between Port de Soller and Soller centre, is from 1980. The living space is 125 m2 and consists of 3 spacious bedrooms and a large bathroom. There is a large kitchen, which is also in original condition with access to the terrace. There is a large and bright living room with a fireplace. The living room has access to a sunny terrace and garden facing south-east. From here you have a fantastic view of the mountains. In the small garden you will find orange trees. You can build two more floors on the house if desired. There is space for parking.