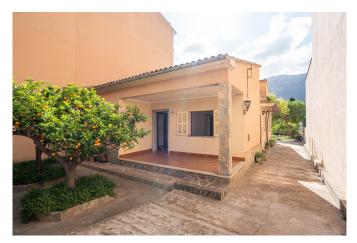

The house, located on a quiet street, between Port de Soller and Soller centre, is from 1980. The living space is 125 m2 and consists of 3 spacious bedrooms and a large bathroom. There is a large kitchen, which is also in original condition with access to the terrace. There is a large and bright living room with a fireplace. The living room has access to a sunny terrace and garden facing south-east. From here you have a fantastic view of the mountains. In the small garden you will find orange trees. You can build two more floors on the house if desired. There is space for parking.