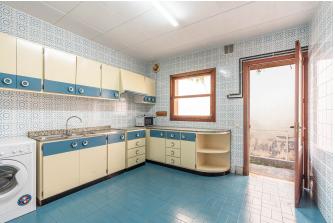

The house, located on a quiet street, between Port de Soller and Soller centre, is from 1980. The living space is 125 m2 and consists of 3 spacious bedrooms and a large bathroom. There is a large kitchen, which is also in original condition with access to the terrace. There is a large and bright living room with a fireplace. The living room has access to a sunny terrace and garden facing south-east. From here you have a fantastic view of the mountains. In the small garden you will find orange trees. You can build two more floors on the house if desired. There is space for parking.