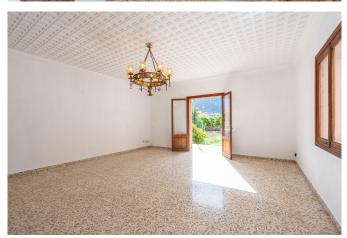

The house, located on a quiet street, between Port de Soller and Soller centre, is from 1980. The living space is 125 m2 and consists of 3 spacious bedrooms and a large bathroom. There is a large kitchen, which is also in original condition with access to the terrace. There is a large and bright living room with a fireplace. The living room has access to a sunny terrace and garden facing south-east. From here you have a fantastic view of the mountains. In the small garden you will find orange trees. You can build two more floors on the house if desired. There is space for parking.